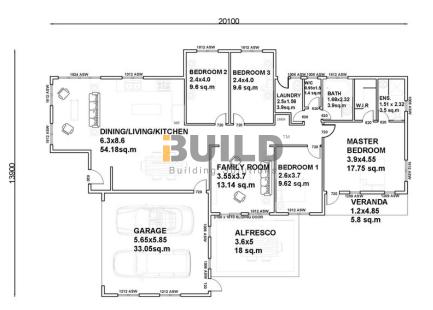

## **BALLARAT**

Kit Homes Ballarat features a captivating design with a serene alfresco area at the rear, perfect for unwinding and entertaining. With three well-appointed bedrooms, including a luxurious master bedroom ensuite, this kit home seamlessly blends comfort and sophistication.

For a larger view of our floor plans, please check our website.

© copyright iBuild - v9.8 20220628 Building Solutions

1800 679 268 info@i-build.com.au www.i-build.com.au Facebook @ibuildau YouTube @ibuildbuilding Pinterest @ibuildbuildings Eastern Innovation 5A Hartnett Close, Mulgrave VIC 3170