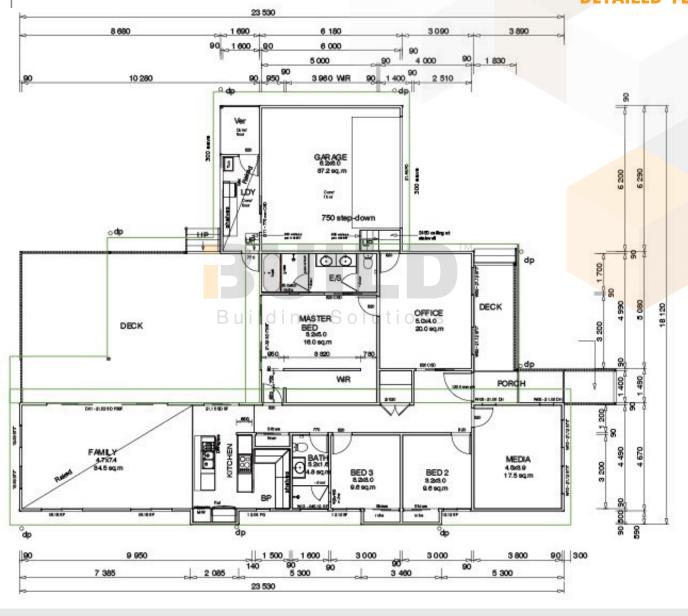

# DUBBO DETAILED FLOORPLAN

THE .estara. AGE

**ABC** 

## **DUBBO**

The Kit Homes Dubbo welcomes you with a spacious family area, an entertainmentready media room, and ample outdoor space, including a large deck and two inviting porches. It's the perfect home for creating cherished family memories.