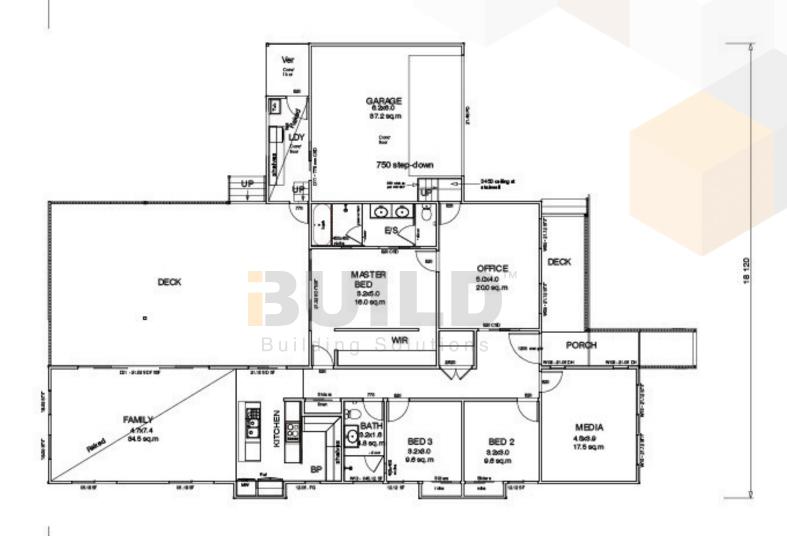

#### **STRONGER • SMARTER • FASTER MORE AFFORDABLE**

#### **KIT HOMES**

## **DUBBO**

The Kit Homes Dubbo welcomes you with a spacious family area, an entertainmentready media room, and ample outdoor space, including a large deck and two inviting porches. It's the perfect home for creating cherished family memories.

**ENCLOSED** OTHER 219.80m2 106.02m2

**TOTAL 325.82m2** 







Facebook@ibuildau YouTube@ibuildbuilding Pinterest @ibuildbuildings Eastern Innovation 5A Hartnett Close Mulgrave VIC 3170 © copyright iBuild - v9.17 20220930





# STRONGER • SMARTER • FASTER MORE AFFORDABLE

**KIT HOMES** 

# **DUBBO**

SIMPLIFIED FLOORPLAN











THE .estate. AGE



**ABC** 





# STRONGER • SMARTER • FASTER MORE AFFORDABLE

# DUBBO DETAILED FLOORPLAN

















THE .estara. AGE



**ABC** 





### STRONGER • SMARTER • FASTER **MORE AFFORDABLE**

## **KIT HOMES DUBBO 3D FLOORPLAN**









THE .esters. AGE