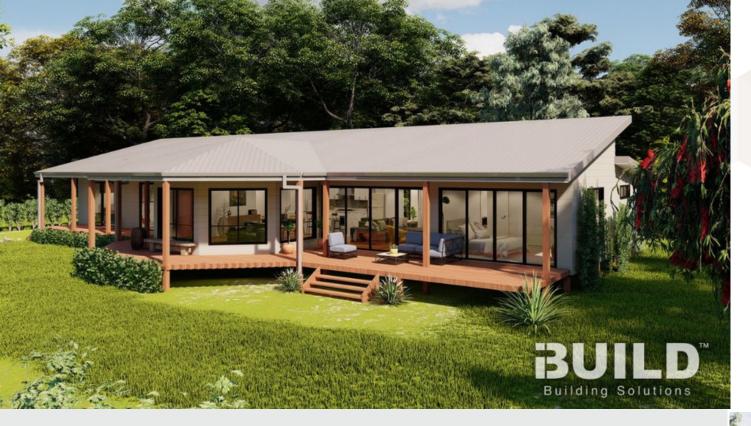

#### **GEELONG**

The Kit Homes Geelong features four generously sized bedrooms and two bathrooms, complemented by a large veranda for outdoor enjoyment. The spacious family area is an ideal spot for relaxation and bonding with loved ones, while a private home office ensures a distraction-free environment for work or study.

**ENCLOSED** 

**OTHER** 

226.42m2

66.48m2

**TOTAL 292.9m2** 

4+

\*AUSTRALIAN

& Investment Awards