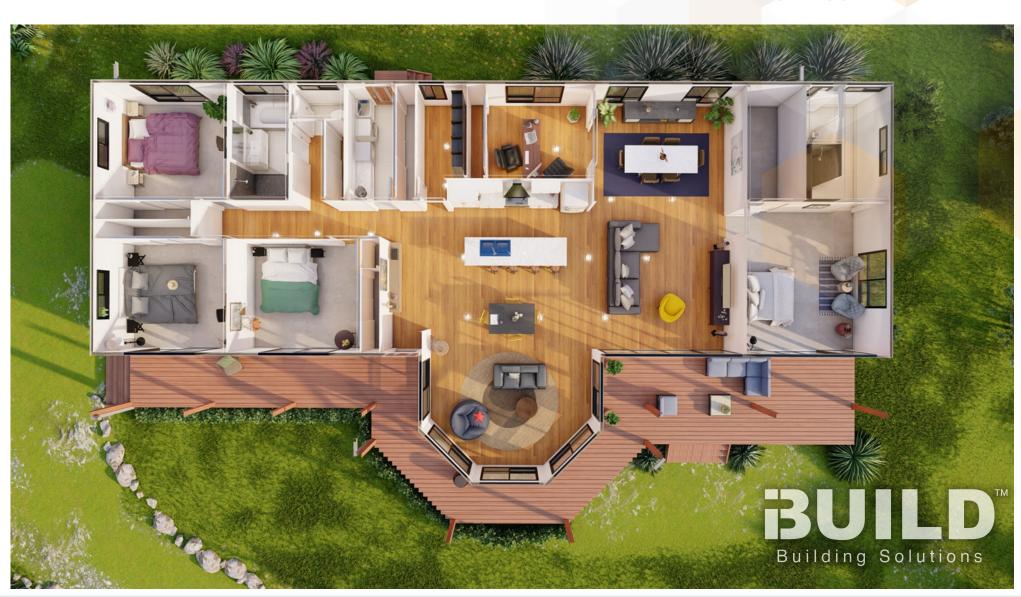

#### **GEELONG**

The Kit Homes Geelong features four generously sized bedrooms and two bathrooms, complemented by a large veranda for outdoor enjoyment. The spacious family area is an ideal spot for relaxation and bonding with loved ones, while a private home office ensures a distraction-free environment for work or study.

# GEELONG DETAILED FLOORPLAN

Eastern Innovation 5A Hartnett Close Mulgrave VIC 3170

**ABC** 

**KIT HOMES** 