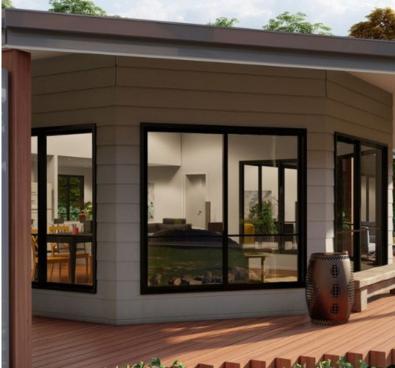

#### **GEELONG**

The Kit Homes Geelong features four generously sized bedrooms and two bathrooms, complemented by a large veranda for outdoor enjoyment. The spacious family area is an ideal spot for relaxation and bonding with loved ones, while a private home office ensures a distraction-free environment for work or study.