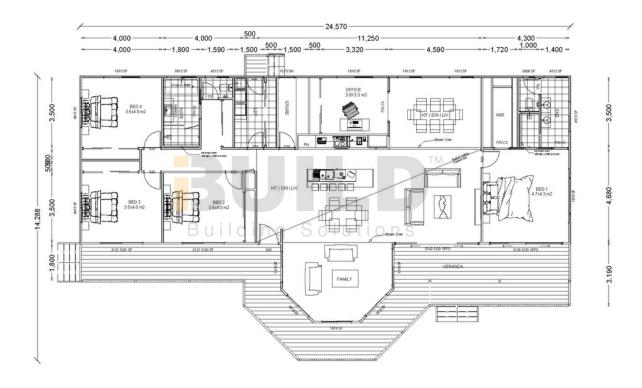

# GEELONG DETAILED FLOORPLAN

Eastern Innovation 5A Hartnett Close Mulgrave VIC 3170

**ABC** 

**KIT HOMES** 