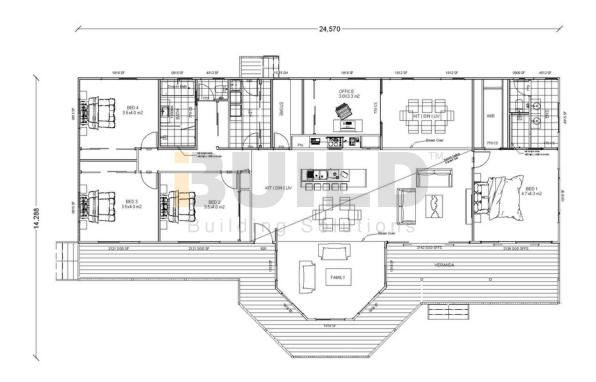

# GEELONG SIMPLIFIED FLOORPLAN

Eastern Innovation 5A Hartnett Close Mulgrave VIC 3170

ABC