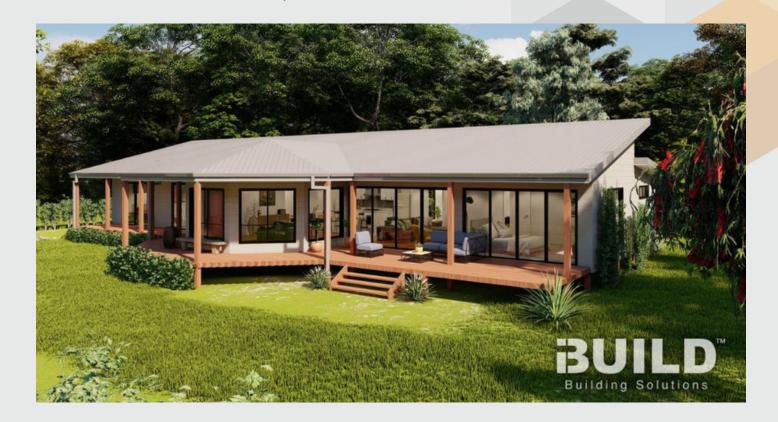

## **GEELONG**

The Kit Homes Geelong features four generously sized bedrooms and two bathrooms, complemented by a large veranda for outdoor enjoyment. The spacious family area is an ideal spot for relaxation and bonding with loved ones, while a private home office ensures a distraction-free environment for work or study.