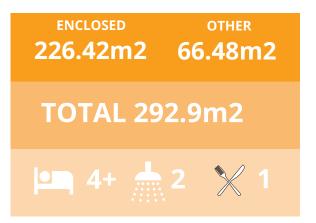

## **GEELONG**

The Kit Homes Geelong features four generously sized bedrooms and two bathrooms, complemented by a large veranda for outdoor enjoyment. The spacious family area is an ideal spot for relaxation and bonding with loved ones, while a private home office ensures a distraction-free environment for work or study.