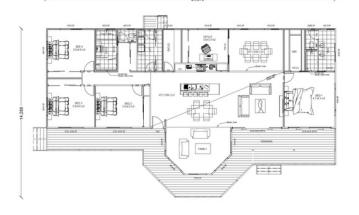

## **GEELONG**

The Kit Homes Geelong features four generously sized bedrooms and two bathrooms, complemented by a large veranda for outdoor enjoyment. The spacious family area is an ideal spot for relaxation and bonding with loved ones, while a private home office ensures a distraction-free environment for work or study.

For a larger view of our floor plans, please check our website.

© copyright iBuild - v9.8 20220628 Building Solutions

1800 679 268 info@i-build.com.au www.i-build.com.au Facebook @ibuildau YouTube @ibuildbuilding Pinterest @ibuildbuildings Eastern Innovation 5A Hartnett Close, Mulgrave VIC 3170