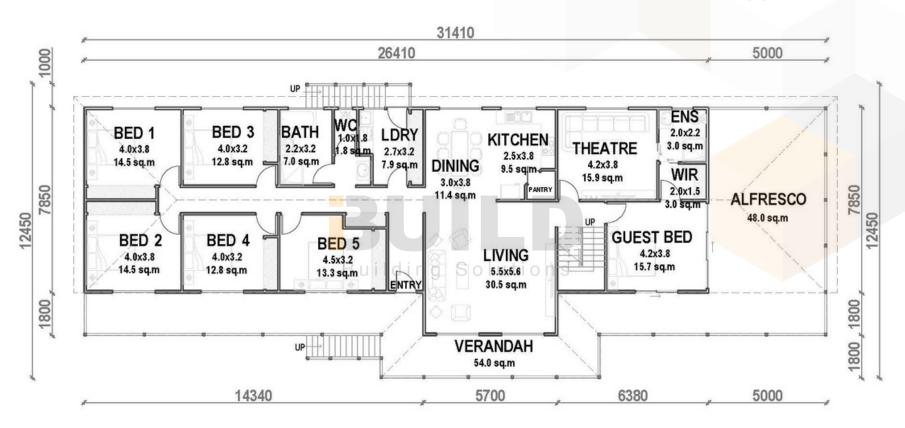

GOLD COAST

SIMPLIFIED GROUND FLOOR FLOORPLAN

#### **GROUND FLOOR PLAN**

217.56 sq.m

KIT HOMES