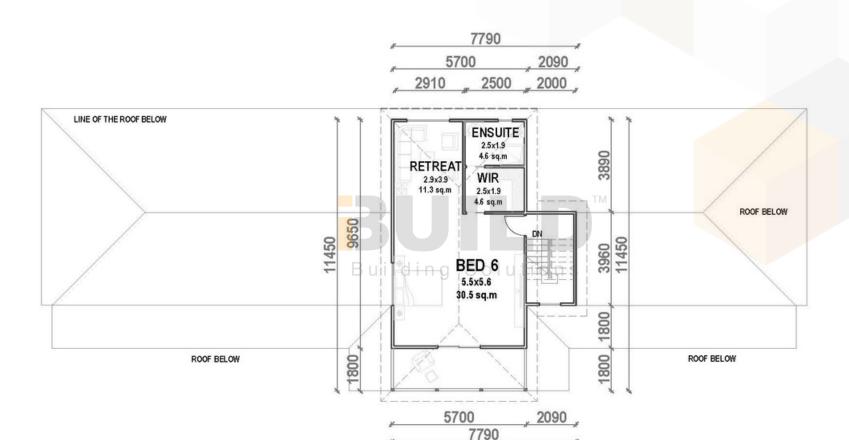

## **GOLD COAST**

**DETAILED FIRST FLOOR FLOORPLAN** 

### FIRST FLOOR PLAN

217.56 sq.m

**KIT HOMES** 