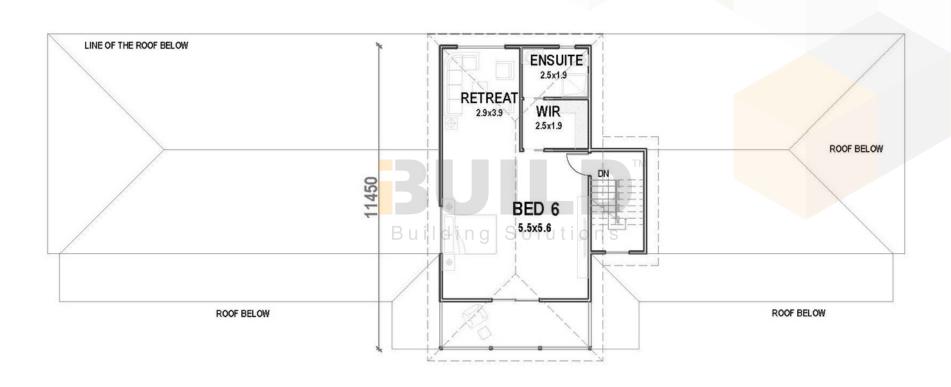

## **GOLD COAST**

SIMPLIFIED FIRST FLOOR FLOORPLAN

### **FIRST FLOOR PLAN**

217.56 sq.m

© copyright iBuild - v9.8 20220628

**KIT HOMES** 