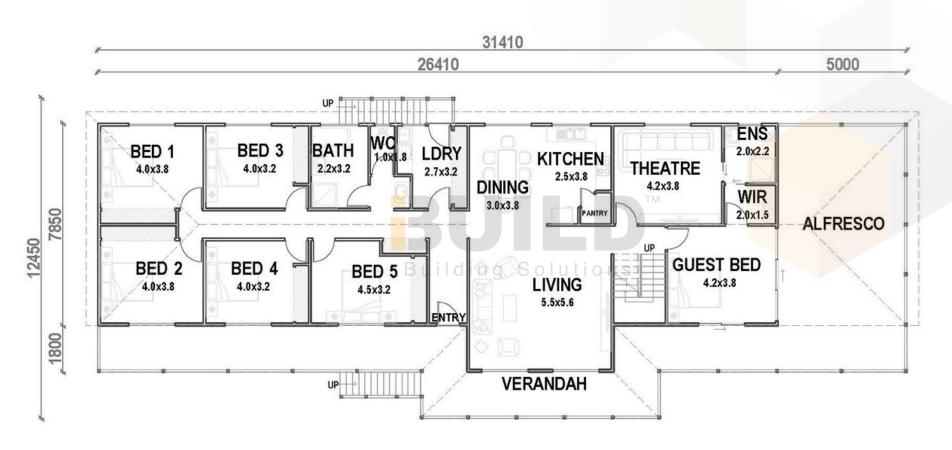

## **GOLD COAST**

**DETAILED GROUND FLOOR FLOORPLAN** 

#### **GROUND FLOOR PLAN**

217.56 sq.m

1800 679 268

info@i-build.com.au

www.i-build.com.au

**KIT HOMES** 