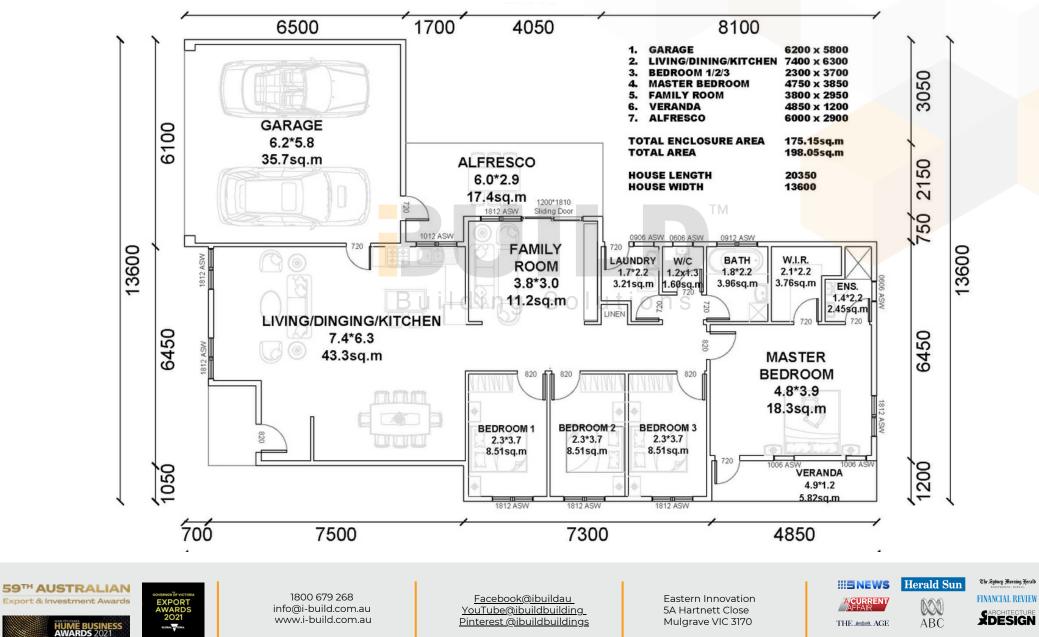

#### STRONGER · SMARTER · FASTER

## **ROCKHAMPTON**

The modern Kit Homes Rockhampton has four spacious bedrooms, including a luxurious master ensuite, separate living and family areas, and an inviting alfresco area for outdoor entertainment. With easy access to amenities, the home offers comfort and convenience. The double garage provides sheltered entry into your dream home, even on rainy days.





1800 679 268 info@i-build.com.au www.i-build.com.au

<u>Facebook@ibuildau</u> <u>YouTube@ibuildbuilding</u> Pinterest @ibuildbuildings Eastern Innovation 5A Hartnett Close Mulgrave VIC 3170 © copyright iBuild - v9.17 20220930





### STRONGER • SMARTER • FASTER MORE AFFORDABLE

# ROCKHAMPTON

**FLOORPLAN** 



© copyright iBuild - v9.8 20220628



#### STRONGER • SMARTER • FASTER

KIT HOMES ROCKHAMPTON 3D FLOORPLAN





HUME BUSINESS AWARDS 2021 EXPOR

202

1800 679 268 info@i-build.com.au www.i-build.com.au <u>Facebook@ibuildau</u> YouTube@ibuildbuilding Pinterest @ibuildbuildings Eastern Innovation 5A Hartnett Close Mulgrave VIC 3170





© copyright iBuild - v9.8 20220628