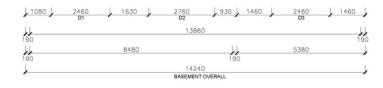

100 100 -

800 BED 1

100

2590

5770 MENT

6390 KITCHEN

18

2590

2890 ERAND#

8

8

80 80 80

3590 ERAND S590

3590

860

220

1560 W16

8

4230 BED3

24

8

1800 BATH

8

1000

6

6 ¥

4970

910