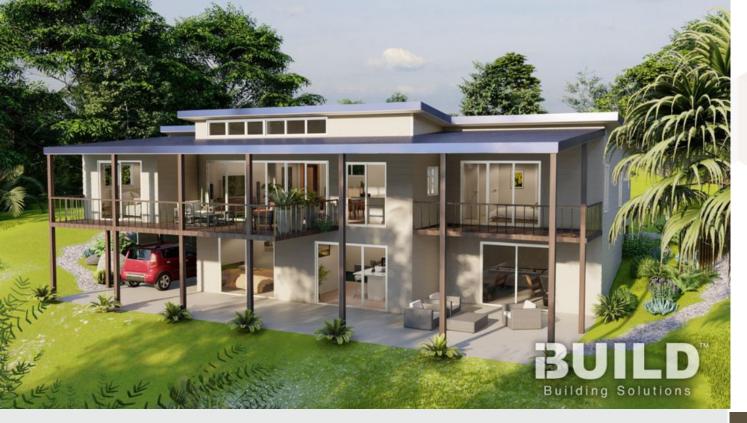

# SAN REMO

This elegant two-story home design, featuring four bedrooms, a spacious openconcept living area, and a state-of-the-art kitchen, seamlessly blends modern comforts with a warm and welcoming atmosphere, making it perfect for country living.

| enclosed<br>236.0m2 | OTHER<br>52.3m2 |
|---------------------|-----------------|
| TOTAL 288.3m2       |                 |
| 🖳 4+ 📥              | 3 🎇 1           |

1800 679 268 info@i-build.com.au www.i-build.com.au