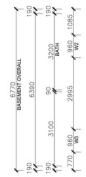

100 100 -

800 BED 1

100

2590

5770 MENT

6390 KITCHEN

18

2590

2890 ERAND#

8

8

80 80 80

3590 ERAND S590

3590

860

220

1560 W16

8

4230 BED3

24

8

1800 BATH

8

1000

6

6 ¥

4970

910