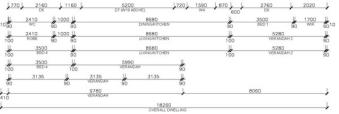

100 100 -

800 BED 1

100

2590

5770 MENT

6390 KITCHEN

18

2590

2890 ERAND#

8

8

80 80 80

3590 ERAND S590

3590

860

220

1560 W16

8

4230 BED3

24

8

1800 BATH

8

1000

6

6 ¥

4970

910