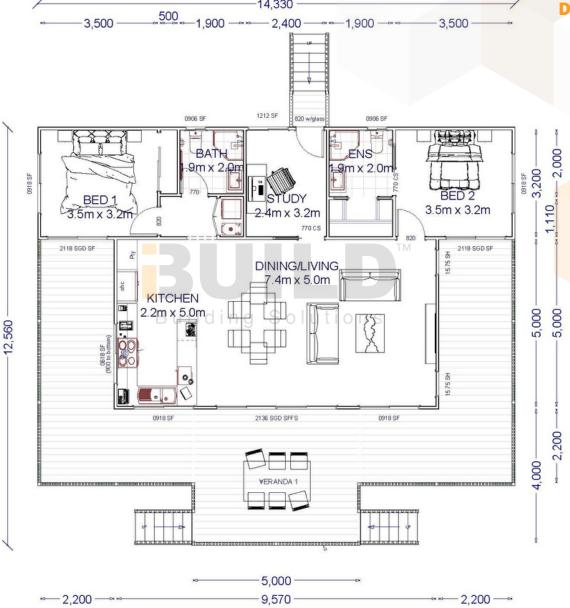

14,330

BENDIGO
SIMPLIFIED FLOORPLAN

1212 SF 0906 SF 820 w/glas 0906 SF 1.9m x 2.0m .9m x 2,0m 3,200 BED : 3.5m x 3.2m 3.5m x 3.2m 2.4m x 3.2m 2118 SGD SF 2118 SGD SF DINING/LIVING 7.4m x 5.0m KITCHEN 2.2m x 5.0m 5,000 0918 SF 2136 SGD SFFS 0918 SF 4,000 VERANDA 1