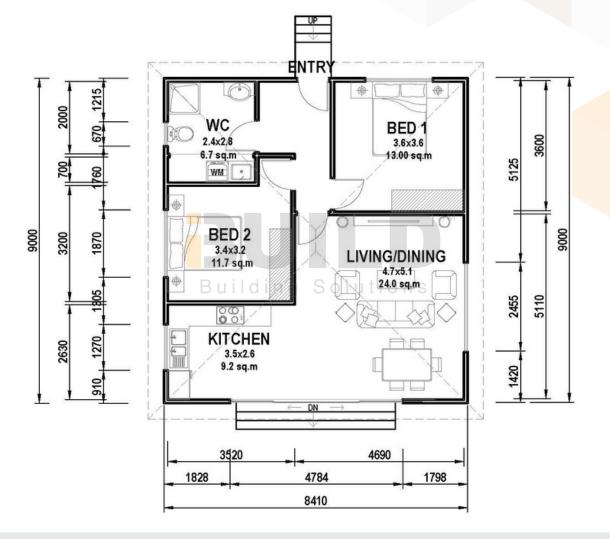

ER • SMARTER • FASTER MORE AFFORDABLE**

#### **KIT HOMES**

# **CASA BIANCA**

The Casa Bianca is an ideal home for small families seeking a compact and comfortable retreat. With two bedrooms and inviting living areas, this eye-catching kit home offers everything you need to make the most of your home.

**ENCLOSED** 75.07m2 **OTHER** 

0m2

**TOTAL 75.07m2** 







1800 679 268 info@i-build.com.au www.i-build.com.au

Facebook@ibuildau Pinterest @ibuildbuildings Eastern Innovation 5A Hartnett Close Mulgrave VIC 3170

© copyright iBuild - v9.17 20220930



### STRONGER • SMARTER • FASTER **MORE AFFORDABLE**

#### **KIT HOMES** CASA BIANCA

SIMPLIFIED FLOORPLAN





















# STRONGER • SMARTER • FASTER MORE AFFORDABLE

**KIT HOMES** 

## **CASA BIANCA**

**DETAILED FLOORPLAN**