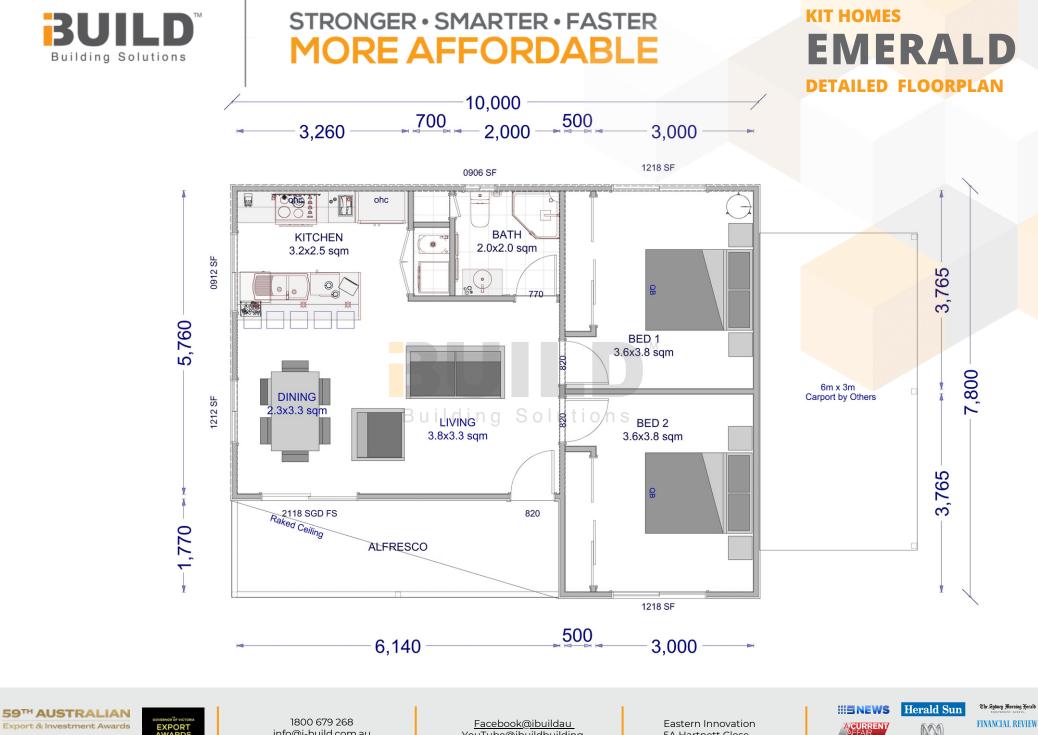

#### KIT HOMES EMERALD

The Kit Homes Emerald strikes a perfect balance between traditional and modern styles, making it an ideal choice for individuals with a discerning, contemporary taste. With its fusion of classic and contemporary elements, this architectural gem exudes a grand aesthetic that is sure to captivate.