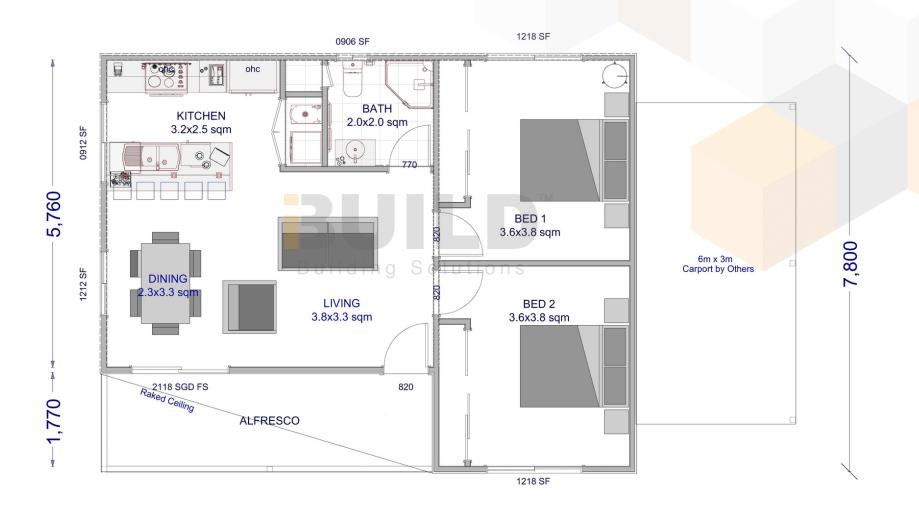

#### KIT HOMES EMERALD SIMPLIFIED FLOORPLAN

59<sup>TH</sup> AUSTRALIAN Export & Investment Awards HUMPE BUSINESS AWARDS 2021 The The Awards Awards

<u>Facebook@ibuildau</u> YouTube@ibuildbuilding Pinterest@ibuildbuildings Eastern Innovation 5A Hartnett Close Mulgrave VIC 3170