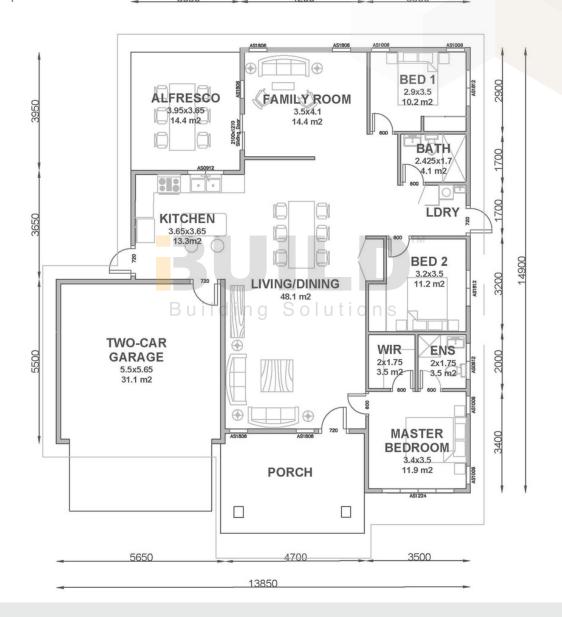

## STRONGER • SMARTER • FASTER MORE AFFORDABLE

SHEPPARTON

**DETAILED FLOORPLAN** 

ABC

### **SHEPPARTON**

Kit Homes Shepparton boasts three generously sized bedrooms, complete with a luxurious master bedroom featuring its own ensuite. This contemporary and chic home is designed to enhance your entertainment experience, featuring an expansive outdoor alfresco entertaining area and a charming verandah.

**ENCLOSED** 

**OTHER** 

153.7m2

30.57m2

**TOTAL 184.27m2** 

3

\_\_\_\_2