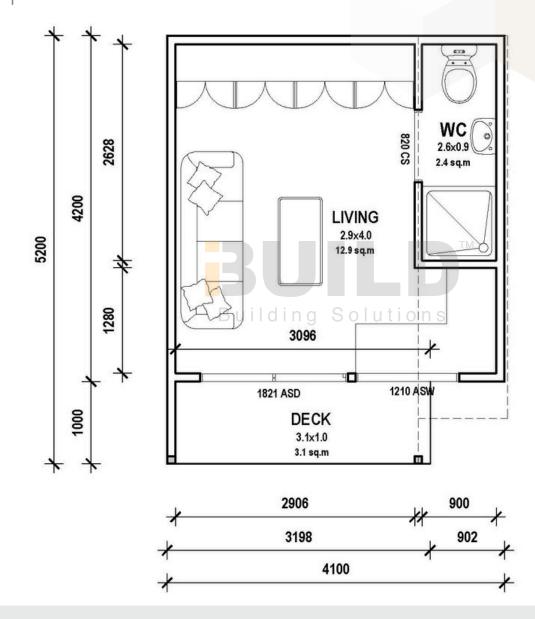

1800 679 268

info@i-build.com.au

www.i-build.com.au

| enclosed<br>17.22m2 | other<br><b>3.20m2</b> |
|---------------------|------------------------|
| TOTAL 20.42m2       |                        |
| 비 1- 📥              | 1 🃡 1                  |