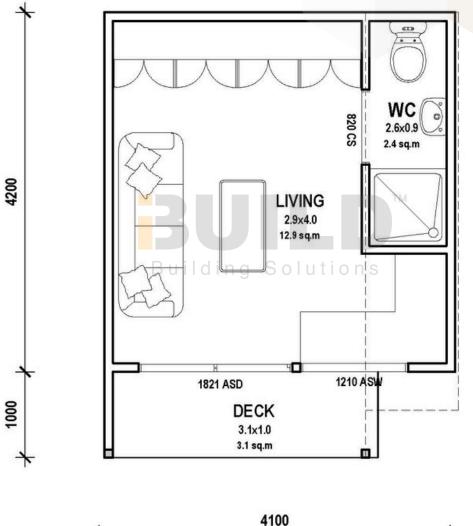

1800 679 268

info@i-build.com.au

www.i-build.com.au

| enclosed<br>17.22m2 | other<br><b>3.20m2</b> |
|---------------------|------------------------|
| TOTAL 20.42m2       |                        |
| 비 1- 📥              | 1 🃡 1                  |