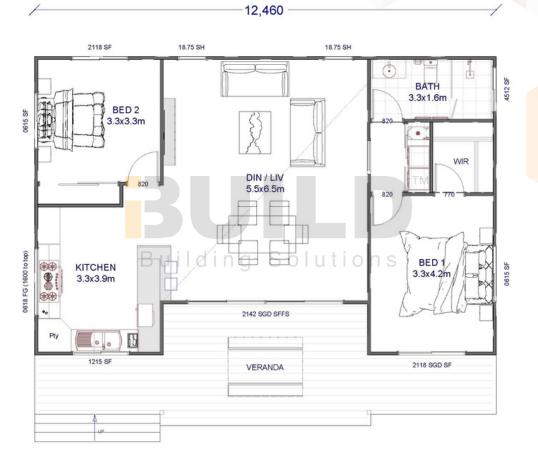

## STRONGER • SMARTER • FASTER MORE AFFORDABLE

#### **KIT HOMES**

#### **MACKAY**

This two-bedroom haven has everything you need to achieve country living perfection.

ENCLOSED

**OTHER** 

91.85m2 34.99m2

**TOTAL 126.84m2** 



2









<u>Facebook@ibuildau</u> <u>YouTube@ibuildbuilding</u> <u>Pinterest @ibuildbuildings</u> Eastern Innovation 5A Hartnett Close Mulgrave VIC 3170 © copyright iBuild - v9.17 20220930





## STRONGER • SMARTER • FASTER MORE AFFORDABLE

# MACKAY SIMPLIFIED FLOORPLAN





\_10,180 \_













THE .estate. AGE



ABC





#### STRONGER • SMARTER • FASTER **MORE AFFORDABLE**

#### **KIT HOMES MACKAY DETAILED FLOORPLAN**

**FLOORPLAN** 





















## STRONGER • SMARTER • FASTER MORE AFFORDABLE

#### KIT HOMES

### **MACKAY**

**3D FLOORPLAN** 











ABC