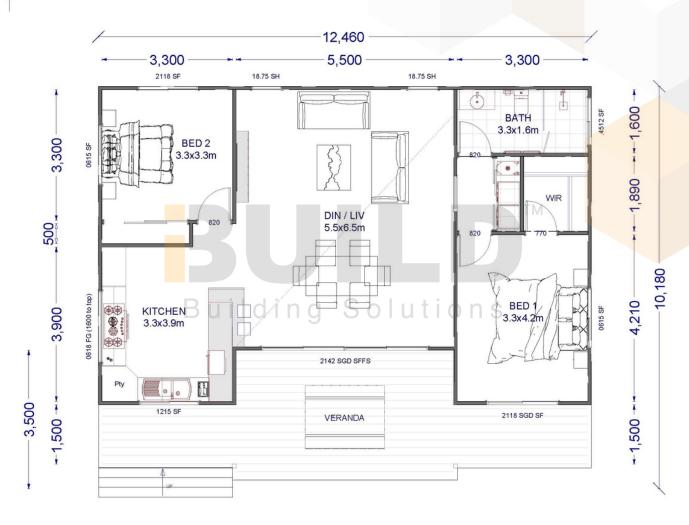

## STRONGER • SMARTER • FASTER MORE AFFORDABLE

#### **KIT HOMES**

#### **MACKAY**

This two-bedroom haven has everything you need to achieve country living perfection.

ENCLOSED

**OTHER** 

91.85m2 34.99m2

**TOTAL 126.84m2** 



2









<u>Facebook@ibuildau</u> <u>YouTube@ibuildbuilding</u> <u>Pinterest @ibuildbuildings</u> Eastern Innovation 5A Hartnett Close Mulgrave VIC 3170 © copyright iBuild - v9.17 20220930





## STRONGER • SMARTER • FASTER MORE AFFORDABLE

# MACKAY SIMPLIFIED FLOORPLAN





\_10,180 \_













THE .estate. AGE



ABC





#### STRONGER • SMARTER • FASTER **MORE AFFORDABLE**

#### **KIT HOMES MACKAY DETAILED FLOORPLAN**

**FLOORPLAN** 





















## STRONGER • SMARTER • FASTER MORE AFFORDABLE

#### KIT HOMES

### **MACKAY**

**3D FLOORPLAN** 











ABC