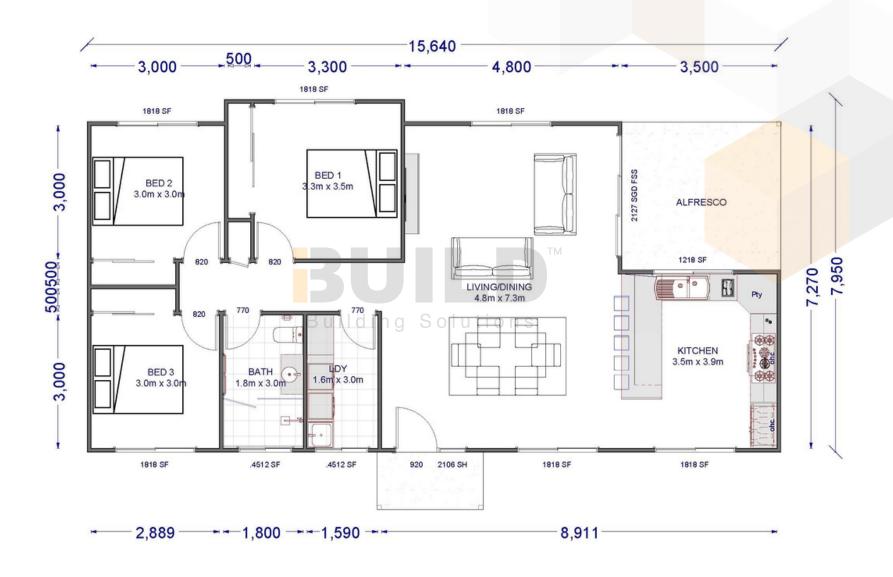

### **KIT HOMES** PENRITH

**DETAILED FLOORPLAN** 

#### **PENRITH**

Our exquisite Kit Homes Penrith boasts a luxurious living area and a serene alfresco space, providing an ideal haven for families of all sizes to gather after a funfilled day.

**ENCLOSED** 106.00m2 OTHER