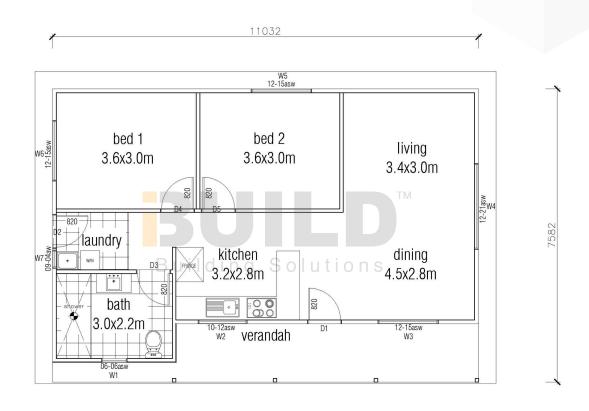

## STRONGER • SMARTER • FASTER MORE AFFORDABLE

#### **KIT HOMES**

#### Launceston

This unique two bedroom kit home exudes character and charm with a seamless open living space that is perfect for all occasions.

ENCLOSED

OTHER

70.3m2

13.33m2

**TOTAL 83.63m2** 



59<sup>TH</sup> AUSTRALIAN Export & Investment Awards HUME BUSINESS AWARDS 2021



1800 679 268 info@i-build.com.au www.i-build.com.au

<u>Facebook@ibuildau</u> <u>YouTube@ibuildbuilding</u> <u>Pinterest @ibuildbuildings</u> Eastern Innovation
5A Hartnett Close
Mulgrave VIC 3170
© copyright iBuild - v917 20220930





#### STRONGER • SMARTER • FASTER **MORE AFFORDABLE**

#### **KIT HOMES** Launceston

SIMPLIFIED FLOORPLAN









1800 679 268

info@i-build.com.au

www.i-build.com.au







ABC





## STRONGER • SMARTER • FASTER MORE AFFORDABLE

# Launceston

**DETAILED FLOORPLAN** 





















## STRONGER • SMARTER • FASTER MORE AFFORDABLE

**KIT HOMES** 

### Launceston

**3D FLOORPLAN** 









THE .estara. AGE



**ABC**