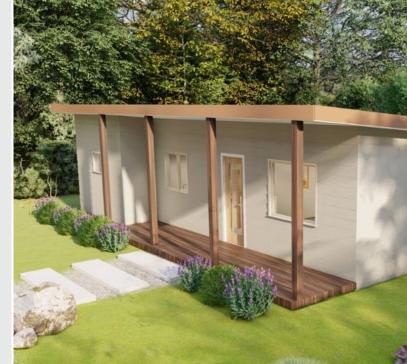

#### Launceston

This unique two bedroom kit home exudes character and charm with a seamless open living space that is perfect for all occasions.

ENCLOSED

OTHER

70.3m2

13.33m2

**TOTAL 83.63m2** 

59<sup>TH</sup> AUSTRALIAN Export & Investment Awards HUME BUSINESS AWARDS 2021