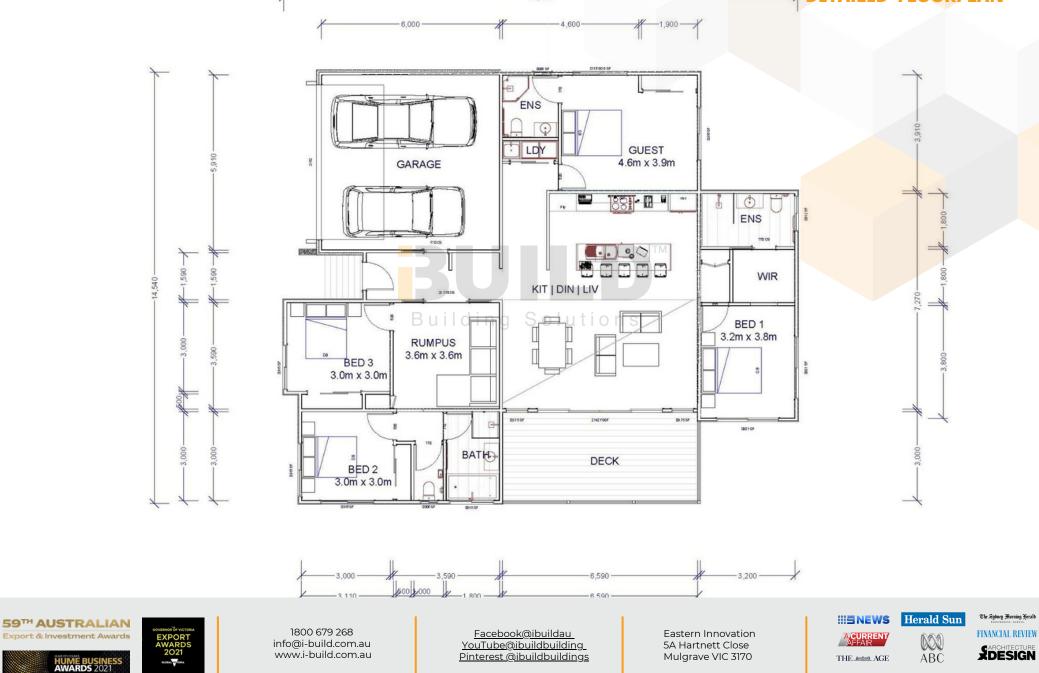

----------------|---|-----------------|
| TOTAL 260.5m2     |   |                 |
| <b>1</b> 4        | 3 | + 🏋 1           |





1800 679 268 info@i-build.com.au www.i-build.com.au

<u>Facebook@ibuildau</u> <u>YouTube@ibuildbuilding</u> Pinterest @ibuildbuildings Eastern Innovation 5A Hartnett Close Mulgrave VIC 3170 © copyright iBuild - v9.17 20220930



## STRONGER • SMARTER • FASTER

17.330

KIT HOMES NEWCASTLE SIMPLIFIED FLOORPLAN



59<sup>TH</sup> AUSTRALIAN Export & Investment Awards

EXPORT

2021

ALCOAL VOTOR

1800 679 268 info@i-build.com.au www.i-build.com.au <u>Facebook@ibuildau</u> YouTube@ibuildbuilding Pinterest @ibuildbuildings Eastern Innovation 5A Hartnett Close Mulgrave VIC 3170





# STRONGER • SMARTER • FASTER

17.330

#### KIT HOMES NEWCASTLE DETAILED FLOORPLAN



© copyright iBuild - v9.8 20220628



#### STRONGER • SMARTER • FASTER MORE AFFORDABLE

KIT HOMES NEWCASTLE 3D FLOORPLAN



59<sup>TH</sup> AUSTRALIAN Export & Investment Awards

> HUME BUSINESS AWARDS 2021

EXPOR

202

1800 679 268 info@i-build.com.au www.i-build.com.au <u>Facebook@ibuildau</u> YouTube@ibuildbuilding Pinterest @ibuildbuildings Eastern Innovation 5A Hartnett Close Mulgrave VIC 3170





© copyright iBuild - v9.8 20220628