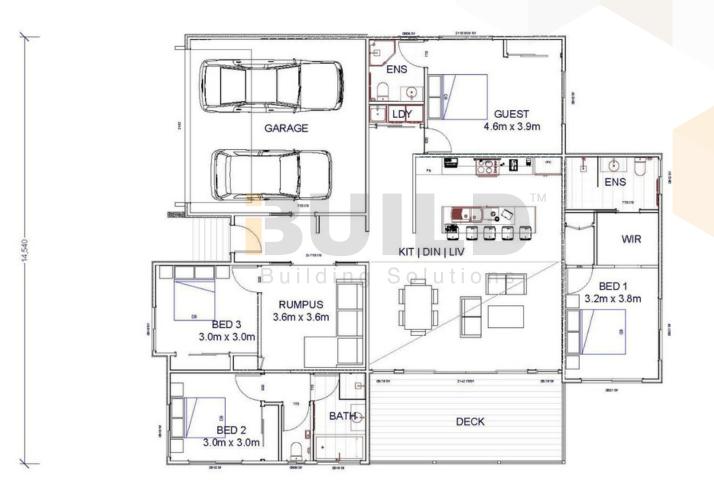

## STRONGER • SMARTER • FASTER

17.330

KIT HOMES NEWCASTLE SIMPLIFIED FLOORPLAN

59<sup>TH</sup> AUSTRALIAN Export & Investment Awards

EXPORT

2021

ALCOAL VOTOR

1800 679 268 info@i-build.com.au www.i-build.com.au <u>Facebook@ibuildau</u> YouTube@ibuildbuilding Pinterest @ibuildbuildings Eastern Innovation 5A Hartnett Close Mulgrave VIC 3170