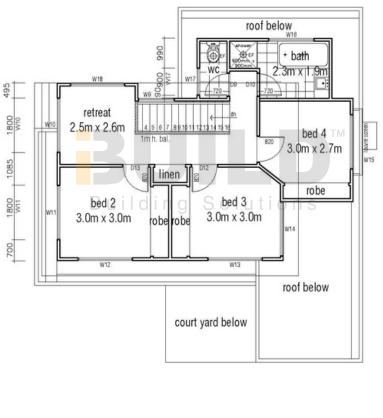

### KIT HOMES HUNTER VALLEY

SIMPLIFIED GROUND FLOOR FLOORPLAN

Herald Sun
Fille

ACCURENT
Image: Second sec

© copyright iBuild - v9.8 20220628

The Subney Morning Serald Internetist Assess FINANCIAL REVIEW SARCHITECTURE SOESIGN