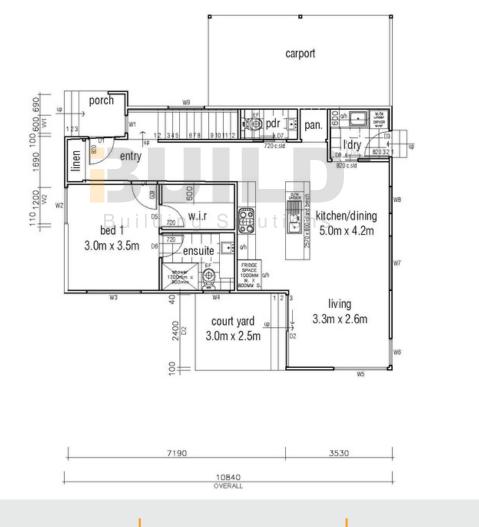

### KIT HOMES HUNTER VALLEY

SIMPLIFIED GROUND FLOOR FLOORPLAN

Herald Sun
Fille

ACCURENT
Image: Second sec

© copyright iBuild - v9.8 20220628

The Subney Morning Serald Internetist Assess FINANCIAL REVIEW SARCHITECTURE SOESIGN