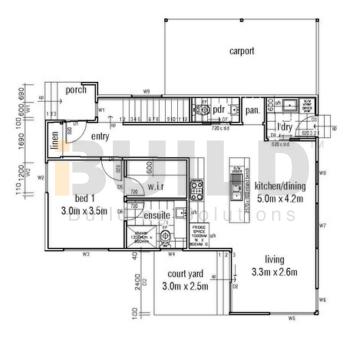

### KIT HOMES HUNTER VALLEY

SIMPLIFIED GROUND FLOOR FLOORPLAN

Herald Sun
Fille

ACCURENT
Image: Second sec

© copyright iBuild - v9.8 20220628

The Subney Morning Serald Internetist Assess FINANCIAL REVIEW SARCHITECTURE SOESIGN