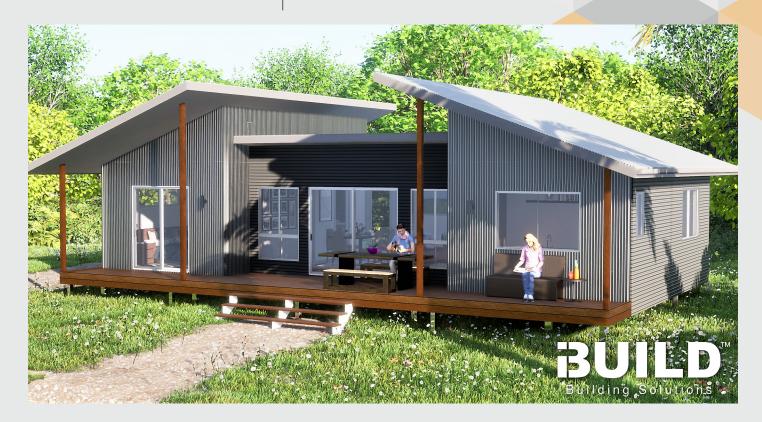

## MELROSE 42

The modern Kit Homes Melrose 42 brings the same charisma and contemporary feelings of the original Melrose, with a slightly larger footprint. The living area opens up to the spacious deck and alfresco area for all your entertaining needs.