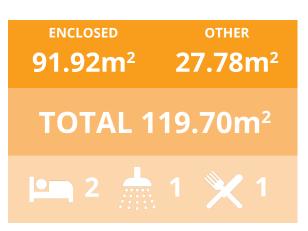

## MELROSE 42

The modern Kit Homes Melrose 42 brings the same charisma and contemporary feelings of the original Melrose, with a slightly larger footprint. The living area opens up to the spacious deck and alfresco area for all your entertaining needs.