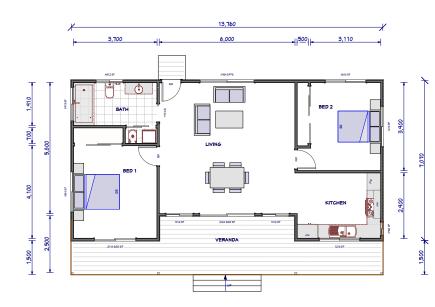

## MELROSE 42

The modern Kit Homes Melrose 42 brings the same charisma and contemporary feelings of the original Melrose, with a slightly larger footprint. The living area opens up to the spacious deck and alfresco area for all your entertaining needs.

For a larger view of our floor plans, please check our website.

© copyright iBuild - v9.4 20211101 BUILD Building Solutions

1800 679 268 info@i-build.com.au www.i-build.com.au Facebook @ibuildau YouTube @ibuildbuilding Pinterest @ibuildbuildings Eastern Innovation 5A Hartnett Close, Mulgrave VIC 3170