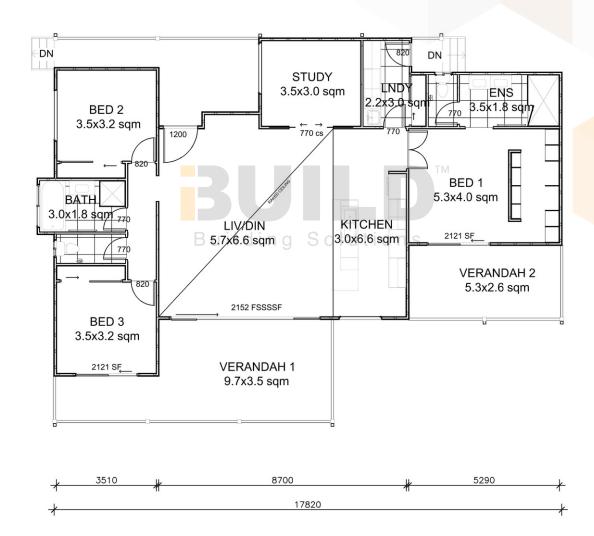

VILLE**

Tailored to suit every type of lifestyle Kit Homes Townsville exudes perfection. With not just one or two, but three distinct outdoor spaces, it offers an unmatched level of versatility. Step indoors to discover an exquisitely crafted interior where abundant natural light bathes the space, evoking a sense of contemporary luxury.

**ENCLOSED** 

OTHER

150.24m2

56.72m2

**TOTAL 206.96m2** 



3+







1800 679 268 info@i-build.com.au www.i-build.com.au

<u>Facebook@ibuildau</u> <u>YouTube@ibuildbuilding</u> Pinterest @ibuildbuildings Eastern Innovation 5A Hartnett Close Mulgrave VIC 3170 © copyright iBuild - v9.17 20220930





**KIT HOMES** 

### **TOWNSVILLE**

**SIMPLIFIED FLOORPLAN** 

10810



18330





















KIT HOMES

### **TOWNSVILLE**

DETAILED FLOORPLAN



























#### **KIT HOMES**

### **TOWNSVILLE**

**3D FLOORPLAN** 







1800 679 268 info@i-build.com.au www.i-build.com.au <u>Facebook@ibuildau</u> <u>YouTube@ibuildbuilding</u> <u>Pinterest @ibuildbuildings</u> Eastern Innovation 5A Hartnett Close Mulgrave VIC 3170



THE .estara. AGE



ABC