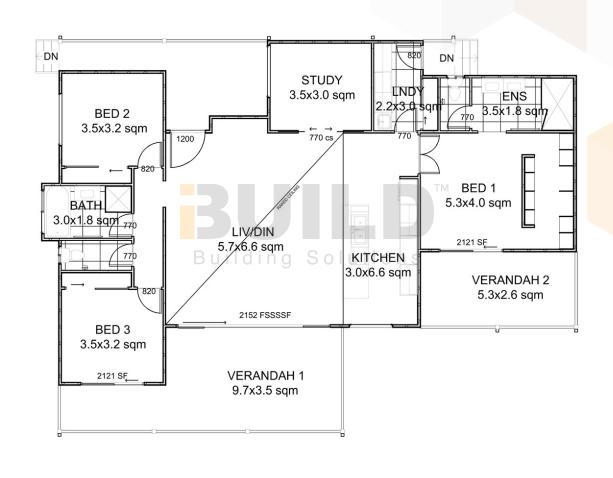

#### **KIT HOMES**

#### **TOWNSVILLE**

Tailored to suit every type of lifestyle Kit Homes Townsville exudes perfection. With not just one or two, but three distinct outdoor spaces, it offers an unmatched level of versatility. Step indoors to discover an exquisitely crafted interior where abundant natural light bathes the space, evoking a sense of contemporary luxury.

**ENCLOSED** 

OTHER

150.24m2

56.72m2

**TOTAL 206.96m2** 



3+







1800 679 268 info@i-build.com.au www.i-build.com.au

<u>Facebook@ibuildau</u> <u>YouTube@ibuildbuilding</u> Pinterest @ibuildbuildings Eastern Innovation 5A Hartnett Close Mulgrave VIC 3170 © copyright iBuild - v9.17 20220930





**KIT HOMES** 

### **TOWNSVILLE**

**SIMPLIFIED FLOORPLAN** 

10810



18330





















KIT HOMES

### **TOWNSVILLE**

DETAILED FLOORPLAN



























#### **KIT HOMES**

### **TOWNSVILLE**

**3D FLOORPLAN** 







1800 679 268 info@i-build.com.au www.i-build.com.au <u>Facebook@ibuildau</u> <u>YouTube@ibuildbuilding</u> <u>Pinterest @ibuildbuildings</u> Eastern Innovation 5A Hartnett Close Mulgrave VIC 3170



THE .estara. AGE



ABC