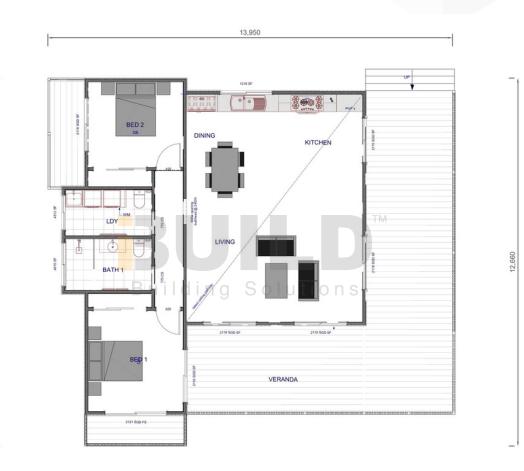

#### **KIT HOMES**

### **Tamworth 44**

A beyond beautiful home discover an elegant two bedroom kit home that has been designed to offer unwavering family excellence on one seamless level. **ENCLOSED** 

OTHER

93.38m2

62.88m2

**TOTAL 156.26m2** 

**1** 2







1800 679 268 info@i-build.com.au www.i-build.com.au

<u>Facebook@ibuildau</u> <u>YouTube@ibuildbuilding</u> Pinterest @ibuildbuildings Eastern Innovation 5A Hartnett Close Mulgrave VIC 3170 © copyright iBuild - v9.17 20220930





#### KIT HOMES

## Tamworth 44

**SIMPLIFIED FLOORPLAN** 





















#### KIT HOMES

## Tamworth 44

**DETAILED FLOORPLAN** 





















#### **KIT HOMES**

## Tamworth 44

**3D FLOORPLAN** 











Eastern Innovation 5A Hartnett Close Mulgrave VIC 3170