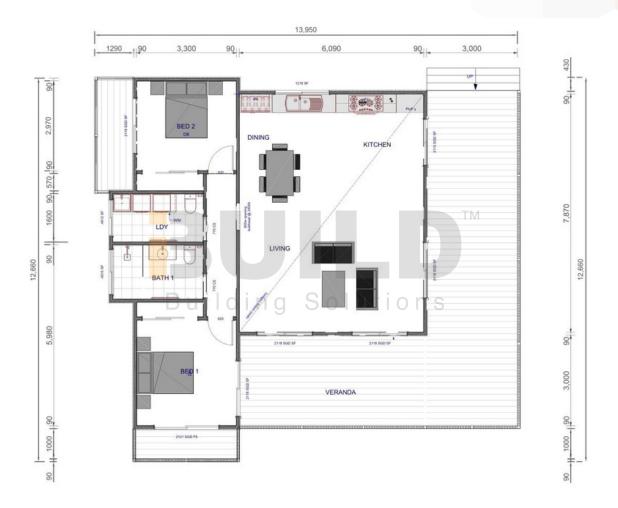

#### **KIT HOMES**

### **Tamworth 44**

A beyond beautiful home discover an elegant two bedroom kit home that has been designed to offer unwavering family excellence on one seamless level. **ENCLOSED** 

OTHER

93.38m2

62.88m2

**TOTAL 156.26m2** 

**1** 2







1800 679 268 info@i-build.com.au www.i-build.com.au

<u>Facebook@ibuildau</u> <u>YouTube@ibuildbuilding</u> Pinterest @ibuildbuildings Eastern Innovation 5A Hartnett Close Mulgrave VIC 3170 © copyright iBuild - v9.17 20220930





#### KIT HOMES

## Tamworth 44

**SIMPLIFIED FLOORPLAN** 





















#### KIT HOMES

## Tamworth 44

**DETAILED FLOORPLAN** 





















#### **KIT HOMES**

## Tamworth 44

**3D FLOORPLAN** 











Eastern Innovation 5A Hartnett Close Mulgrave VIC 3170