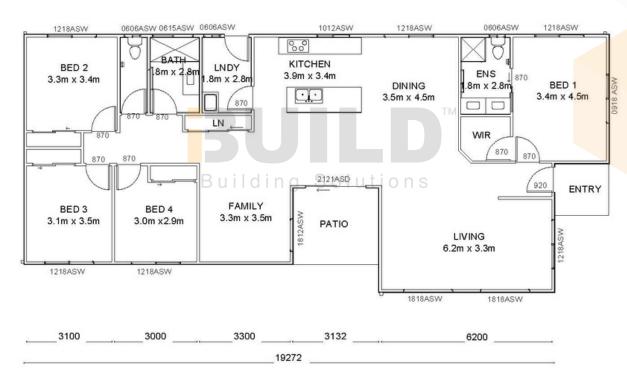

# CAIRNS DETAILED FLOORPLAN

#### **CAIRNS**

The Kit Homes Cairns home radiates a welcoming ambiance, offering an openplan layout that effortlessly combines the kitchen, living room, and dining area. Children will love the family room, while parents can unwind in the master bedroom, which features a spacious walkin closet and an en-suite bathroom.