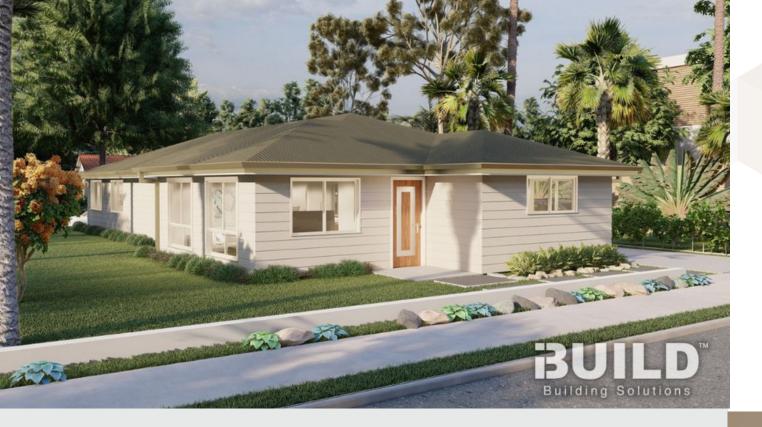

#### **CAIRNS**

The Kit Homes Cairns home radiates a welcoming ambiance, offering an openplan layout that effortlessly combines the kitchen, living room, and dining area. Children will love the family room, while parents can unwind in the master bedroom, which features a spacious walkin closet and an en-suite bathroom.