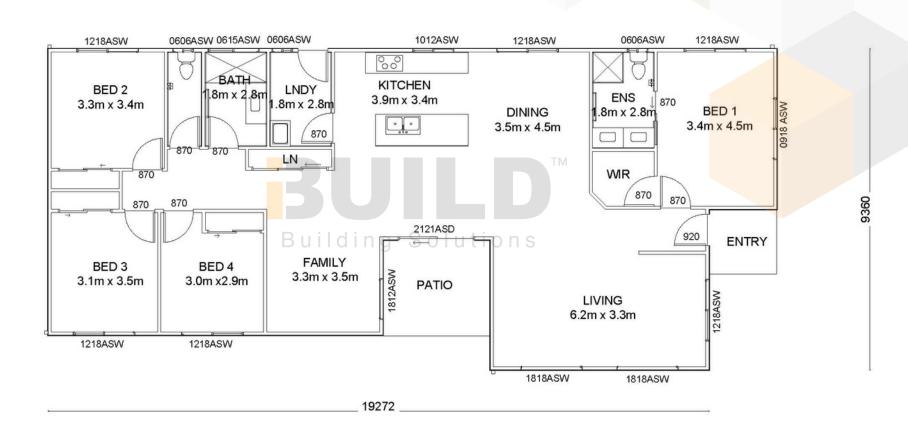

#### **STRONGER • SMARTER • FASTER MORE AFFORDABLE**

#### **KIT HOMES**

#### **CAIRNS**

The Kit Homes Cairns home radiates a welcoming ambiance, offering an openplan layout that effortlessly combines the kitchen, living room, and dining area. Children will love the family room, while parents can unwind in the master bedroom, which features a spacious walkin closet and an en-suite bathroom.

**ENCLOSED** 

OTHER

168.94m2 12.44m2

TOTAL 181.38m2

2+ 1

info@i-build.com.au www.i-build.com.au

1800 679 268

Facebook@ibuildau

Eastern Innovation 5A Hartnett Close Mulgrave VIC 3170 © copyright iBuild - v9.17 20220930







### STRONGER • SMARTER • FASTER MORE AFFORDABLE

# CAIRNS SIMPLIFIED FLOORPLAN

21252





8350







Eastern Innovation 5A Hartnett Close Mulgrave VIC 3170









### STRONGER • SMARTER • FASTER MORE AFFORDABLE

# CAIRNS DETAILED FLOORPLAN



























## STRONGER • SMARTER • FASTER MORE AFFORDABLE

## CAIRNS 3D FLOORPLAN









THE .estara. AGE



ABC