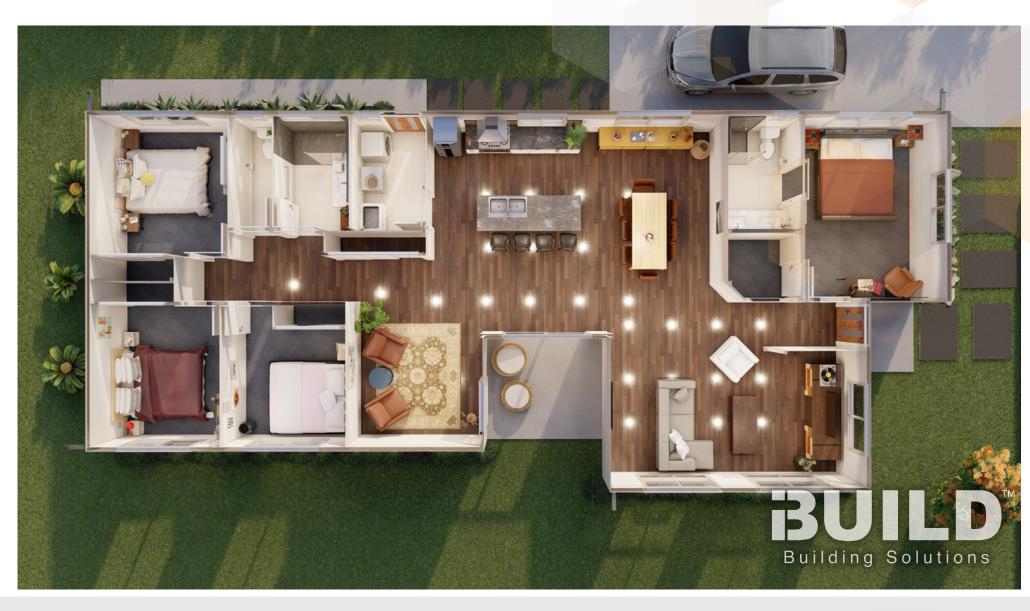

## CAIRNS 3D FLOORPLAN

THE .estara. AGE

ABC

#### **CAIRNS**

The Kit Homes Cairns home radiates a welcoming ambiance, offering an openplan layout that effortlessly combines the kitchen, living room, and dining area. Children will love the family room, while parents can unwind in the master bedroom, which features a spacious walkin closet and an en-suite bathroom.