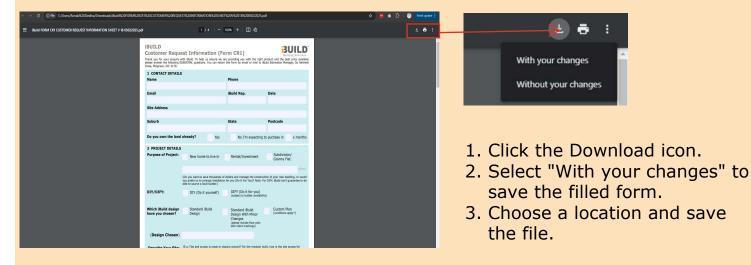

### GOOGLE CHROME BROWSER

- 1. Click the menu button in the top-left corner, as shown in the image on the left.
- 2. Select "Save As" and choose a location.
- 3. Click "Save" to store the file.