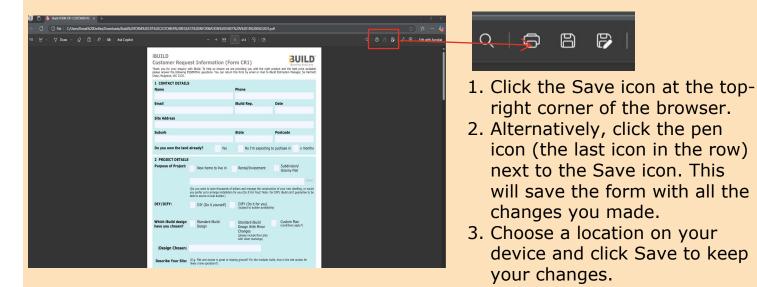

# MICROSOFT EDEG BROWSER

Note: Once saved, you can send the completed form to iBuild via email or to the respective salesperson you have been in touch.