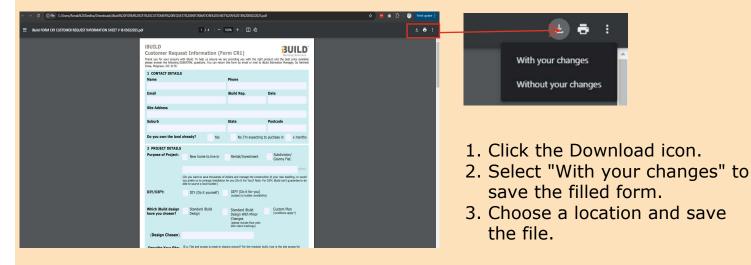

Note: Before closing, save this Form. See next page for instructions.

FORM CR1 CUSTOMER REQUEST INFORMATION SHEET - COMMERCIAL

### GOOGLE CHROME BROWSER

- 1. Click the menu button in the top-left corner, as shown in the image on the left.
- 2. Select "Save As" and choose a location.
- 3. Click "Save" to store the file.