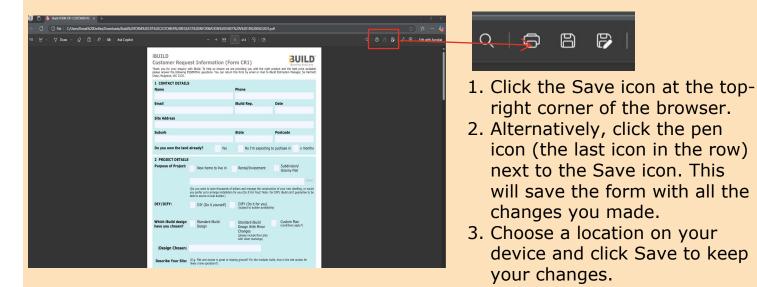

# If the form is opened in a browser or adobe acrobat, please follow these steps shown below to save it: ADOBE ACROBAT

| 🗏 Menu 🏠                  | 😭 iBuild FORM CR1 CUST | Γ |
|---------------------------|------------------------|---|
| <u>O</u> pen              | Ctrl+O                 |   |
| Open recent <u>fi</u> les | >                      | Ť |
| C <u>r</u> eate           | >                      |   |
| Com <u>b</u> ine files    |                        |   |
| <u>S</u> ave              | Ctrl+S                 |   |
| S <u>a</u> ve as          | Shift+Ctrl+S           |   |
|                           |                        |   |

# MICROSOFT EDEG BROWSER

Note: Once saved, you can send the completed form to iBuild via email or to the respective salesperson you have been in touch.