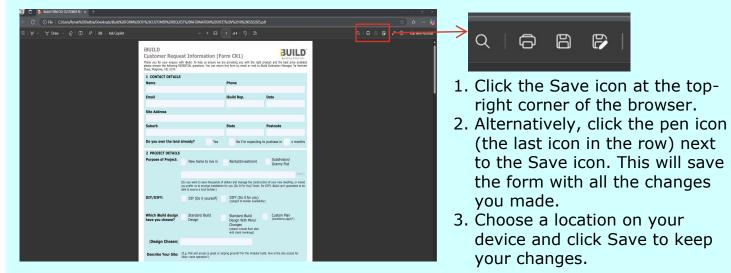

Note: Before closing, save this Form. See next page for instructions.

If the form is opened in an browser or adobe acrobat, Please follow these steps shown below to save it:

#### MICROSOFT EDEG BROWSER

Note: Once saved, you can send the completed form to iBuild via email or to the respective salesperson you have been in touch.