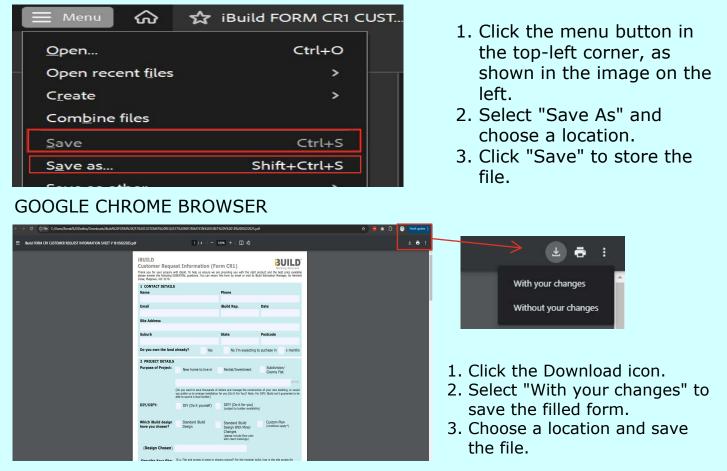

Note: Before closing, save this Form. See next page for instructions.

If the form is opened in an browser or adobe acrobat, Please follow these steps shown below to save it:

#### ADOBE ACROBAT

#### MICROSOFT EDEG BROWSER

Note: Once saved, you can send the completed form to iBuild via email or to the respective salesperson you have been in touch.