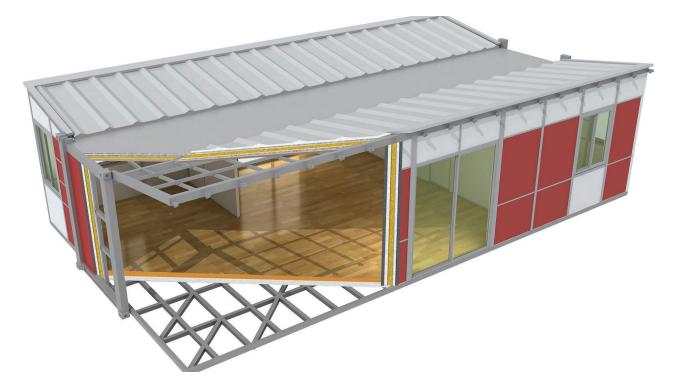

iBuild homes use steel frames which underpin the strong solid structure.

- No rotting, no TERMITES, no shrinkage, non combustible.
- Fire hazard reduced as steel frames can withstand great temperatures.
- The walls remain constant in size and NO shrinkage means that weatherboards, colorbond cladding stay sealed for a longer period.
- Materials are light to handle and easy to work with.