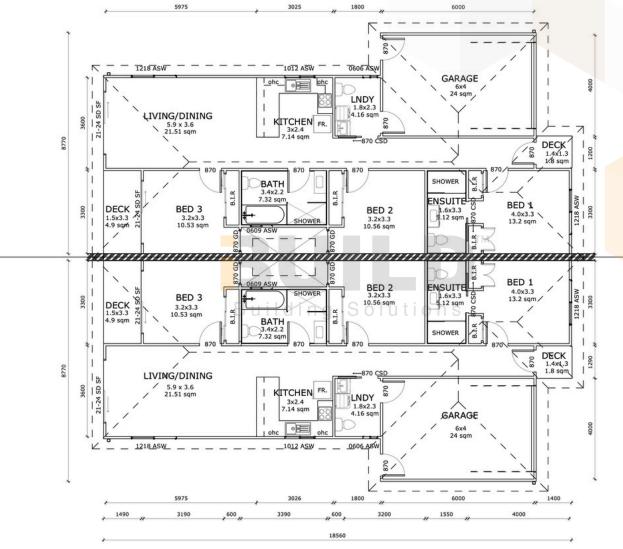

## Duplex Kit Homes Double Bay

Designed for space and flexibility, Duplex Kit Homes Double Bay features six bedrooms, four bathrooms, and open-plan living. Multiple decks offer outdoor relaxation, while a double garage adds convenience - perfect for large families or dual living.

## STRONGER • SMARTER • FASTER

GROUND FLOOR PLAN

59<sup>TH</sup> AUSTRALIAN Export & Investment Awards HUME BUSINESS AWARDS 2021

EXPORT

SLOBAL SOTOR

1800 679 268 info@i-build.com.au www.i-build.com.au <u>Facebook@ibuildau</u> YouTube@ibuildbuilding Pinterest @ibuildbuildings Eastern Innovation 5A Hartnett Close Mulgrave VIC 3170