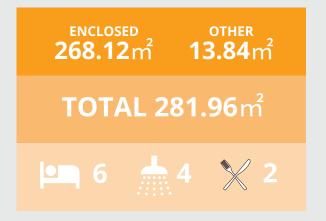

## Duplex Kit Homes Double Bay

Designed for space and flexibility, Duplex Kit Homes Double Bay features six bedrooms, four bathrooms, and open-plan living. Multiple decks offer outdoor relaxation, while a double garage adds convenience - perfect for large families or dual living.