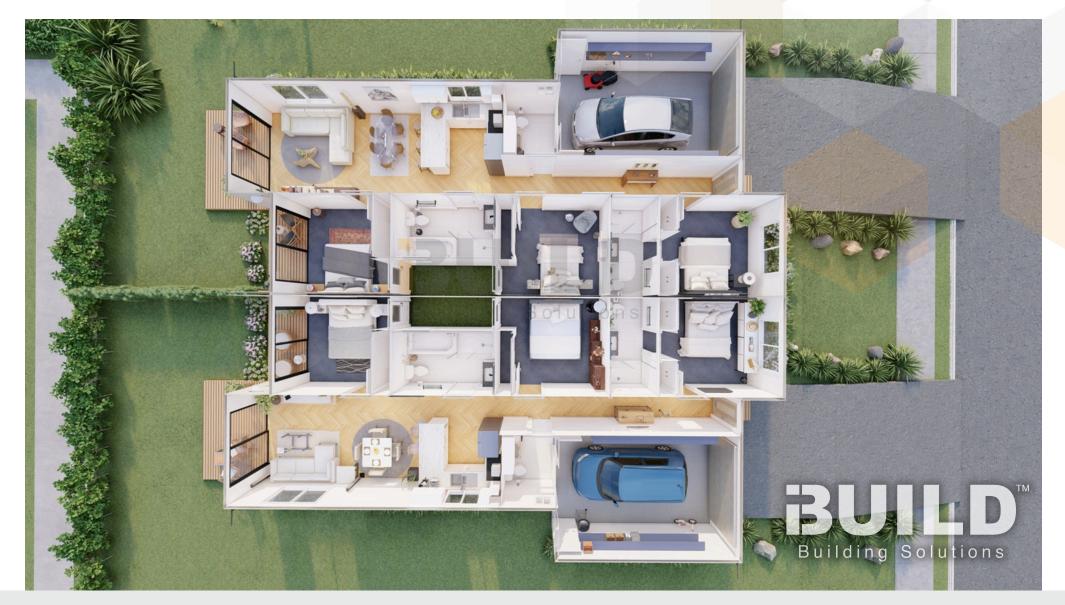

## Duplex Kit Homes Double Bay

Designed for space and flexibility, Duplex Kit Homes Double Bay features six bedrooms, four bathrooms, and open-plan living. Multiple decks offer outdoor relaxation, while a double garage adds convenience - perfect for large families or dual living.