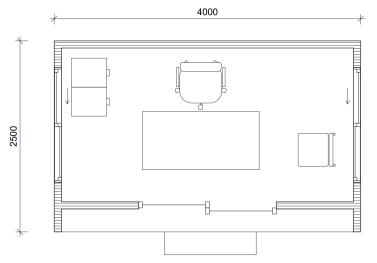

## **GUNYAH 4000**

The Gunyah 4000 measures at 2.5m x 4m x 2.5m, and provides ample space to accomplish your work goals. The classic symmetrical design of the pod allows for a functional space to optimise productivity, and provides a perfect view onto your property whilst you work. By having windows on either side of the office and glass front doors, this allows for even dispersion of natural light throughout.

7.68m<sup>2</sup> 2.32m<sup>2</sup>

TOTAL 10m<sup>2</sup>

1 2