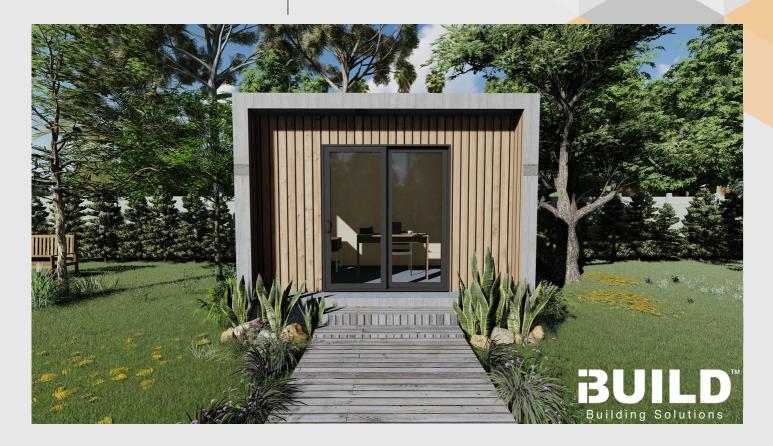

## **GUNYAH 4000**

The Gunyah 4000 measures at 2.5m x 4m x 2.5m, and provides ample space to accomplish your work goals. The classic symmetrical design of the pod allows for a functional space to optimise productivity, and provides a perfect view onto your property whilst you work. By having windows on either side of the office and glass front doors, this allows for even dispersion of natural light throughout.