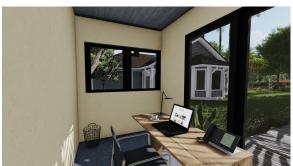

## **GUNYAH 4000**

The Gunyah 4000 measures at 2.5m x 4m x 2.5m, and provides ample space to accomplish your work goals. The classic symmetrical design of the pod allows for a functional space to optimise productivity, and provides a perfect view onto your property whilst you work. By having windows on either side of the office and glass front doors, this allows for even dispersion of natural light throughout.