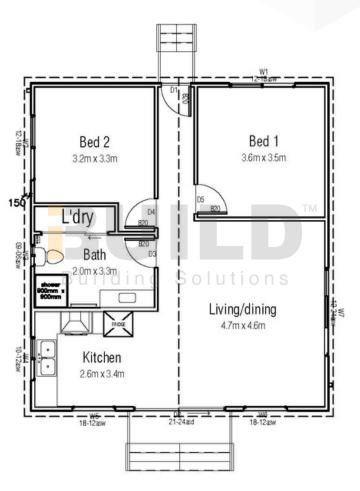

OMES**

### SALE

Kit Homes Sale offers endless possibilities for those seeking to create their own unique sanctuary. Boasting two bedrooms and one bathroom, this cozy abode is a perfect canvas awaiting your personal touch. **ENCLOSED** 

**OTHER** 

73.60m2

3.46m2

**TOTAL 77.10m2** 



Export & Investment Awards

Export & Investment Awards

EXAMPLE STATES

AWARDS 2021

1800 679 268 info@i-build.com.au www.i-build.com.au

<u>Facebook@ibuildau</u> <u>YouTube@ibuildbuilding</u> Pinterest @ibuildbuildings Eastern Innovation 5A Hartnett Close Mulgrave VIC 3170 © copyright iBuild - v9.17 20220930





# STRONGER • SMARTER • FASTER MORE AFFORDABLE

8185

SALE

**KIT HOMES** 

SIMPLIFIED FLOORPLAN





















## STRONGER • SMARTER • FASTER MORE AFFORDABLE



SALE
DETAILED FLOORPLAN

























#### STRONGER • SMARTER • FASTER **MORE AFFORDABLE**

#### **KIT HOMES EMERALD 3D FLOORPLAN**







1800 679 268 info@i-build.com.au www.i-build.com.au

Facebook@ibuildau YouTube@ibuildbuilding Pinterest @ibuildbuildings Eastern Innovation 5A Hartnett Close Mulgrave VIC 3170



THE .estara. AGE



**ABC**