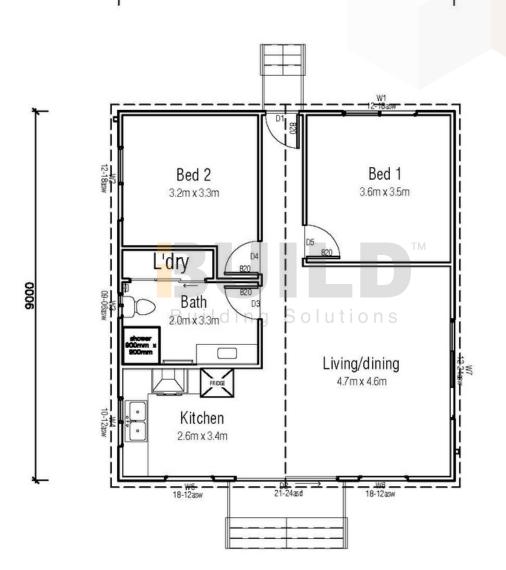

## STRONGER • SMARTER • FASTER MORE AFFORDABLE

SALE
DETAILED FLOORPLAN

**OTHER** 

73.60m2

3.46m2

**TOTAL 77.10m2** 

Export & Investment Awards

Export & Investment Awards

EXAMPLE STATES

AWARDS 2021