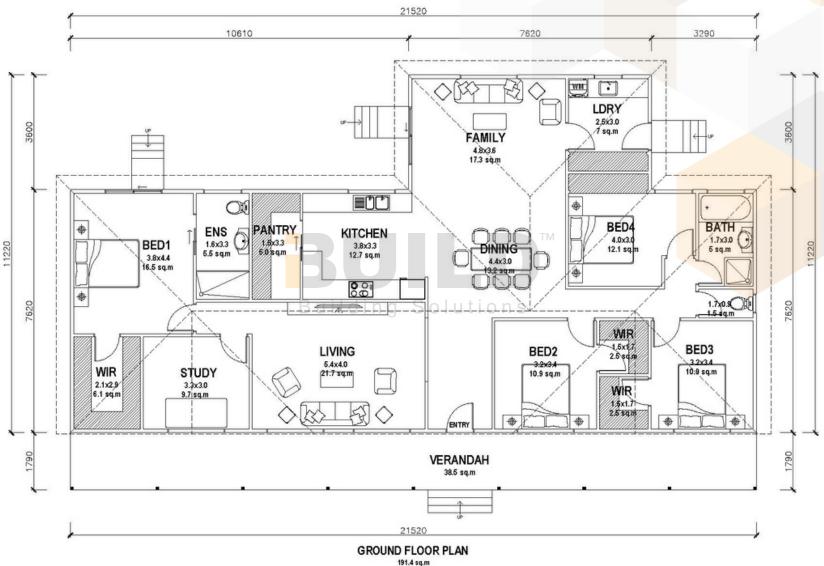

#### STRONGER • SMARTER • FASTER **MORE AFFORDABLE**

#### **KIT HOMES**

### **ALBURY**

This elegant four-bedroom home offers refined living with spacious areas, a generous study, and a long verandah. Kit Homes Albury provides a perfect blend of style and comfort for those who appreciate both simplicity and luxury.

**ENCLOSED OTHER** 190.57m2 38.96m2

TOTAL 229.53m2







1800 679 268

Facebook@ibuildau YouTube@ibuildbuilding Pinterest @ibuildbuildings Eastern Innovation 5A Hartnett Close Mulgrave VIC 3170

© copyright iBuild - v9.17 20220930





## STRONGER • SMARTER • FASTER MORE AFFORDABLE

# ALBURY















THE .estara. AGE







## STRONGER • SMARTER • FASTER MORE AFFORDABLE

#### **KIT HOMES**

### **ALBURY**

**DETAILED FLOORPLAN** 











Eastern Innovation 5A Hartnett Close Mulgrave VIC 3170





**ABC** 





# STRONGER • SMARTER • FASTER MORE AFFORDABLE

# ALBURY 3D FLOORPLAN









THE .estate. AGE



ABC