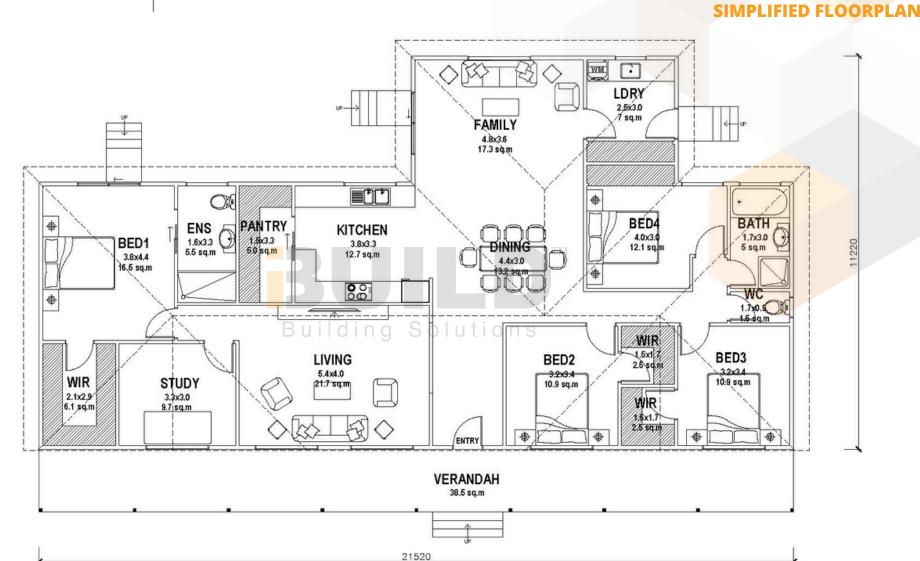

### **ALBURY**

**DETAILED FLOORPLAN** 

Eastern Innovation 5A Hartnett Close Mulgrave VIC 3170

**ABC** 