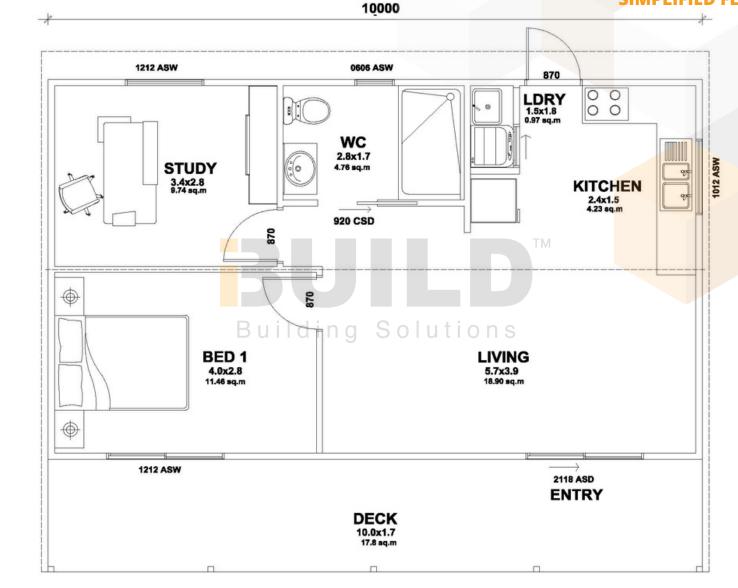

## AVILA

SIMPLIFIED FLOORPLAN

Eastern Innovation 5A Hartnett Close Mulgrave VIC 3170

10000