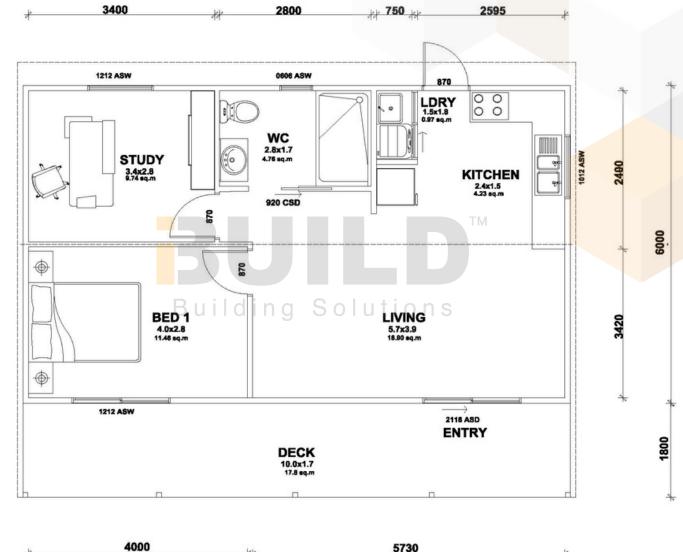

#### **KIT HOMES**

#### **AVILA**

With a straightforward design and stylish encompassing verandah, the Kit Homes Avila is a winner for anyone looking for a dynamic space.

ENCLOSED 60.0m<sup>2</sup>

OTHER

18.0m<sup>2</sup>

TOTAL 78.0m<sup>2</sup>









<u>Facebook@ibuildau</u> <u>YouTube@ibuildbuilding</u> <u>Pinterest @ibuildbuildings</u> Eastern Innovation 5A Hartnett Close Mulgrave VIC 3170 © copyright iBuild - v9.17 20220930





## AVILA

SIMPLIFIED FLOORPLAN











Eastern Innovation 5A Hartnett Close Mulgrave VIC 3170









10000

## AVILA

**DETAILED FLOORPLAN** 























# AVILA 3D FLOORPLAN









THE .esters. AGE