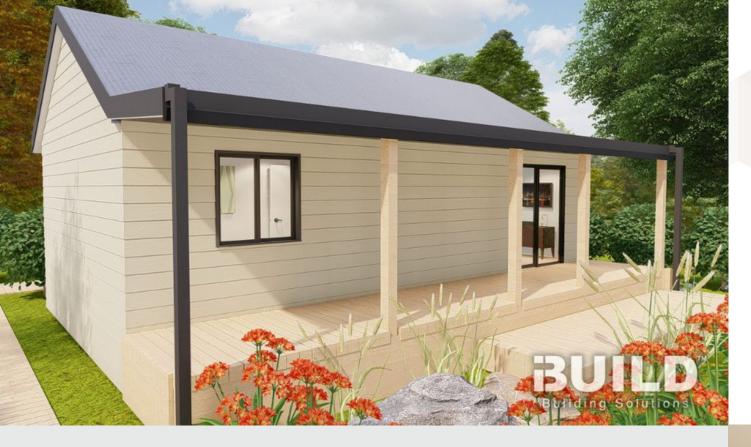

# **AVILA**

With a full verandah across the front, the Avila is always a winner for folks looking at homes of this size.

| enclosed<br>60.0m <sup>2</sup> | other<br>18.0m <sup>2</sup> |
|--------------------------------|-----------------------------|
| TOTAL 78.0m <sup>2</sup>       |                             |
| P 2                            | 1 🗙 1                       |