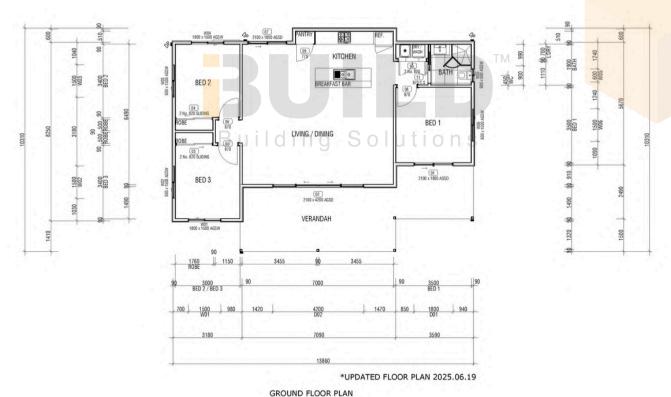

#### **KIT HOMES** BUNBURY

SIMPLIFIED FLOOR PLAN

\*UPDATED FLOOR PLAN 2025.06.19

**GROUND FLOOR PLAN** 

THE .entre. AGE

enclosed 98.94m<sup>2</sup>

OTHER 31.57m<sup>2</sup>

**TOTAL 130.51m<sup>2</sup>** 

1800 679 268 info@i-build.com.au www.i-build.com.au

Facebook@ibuildau YouTube@ibuildbuilding Pinterest @ibuildbuildings Eastern Innovation 5A Hartnett Close Mulgrave VIC 3170