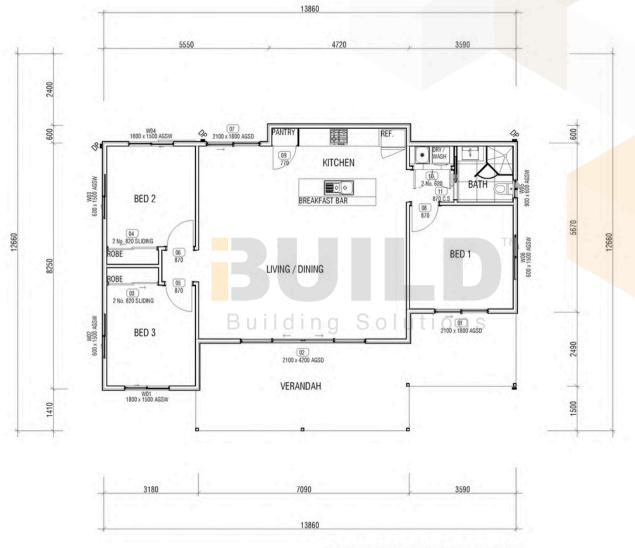

# **KIT HOMES** BUNBURY

**DETAILED FLOOR PLAN** 

THE .entre. AGE

enclosed 98.94m<sup>2</sup>

OTHER 31.57m<sup>2</sup>

**TOTAL 130.51m<sup>2</sup>** 

1800 679 268 info@i-build.com.au www.i-build.com.au

Facebook@ibuildau YouTube@ibuildbuilding Pinterest @ibuildbuildings Eastern Innovation 5A Hartnett Close Mulgrave VIC 3170