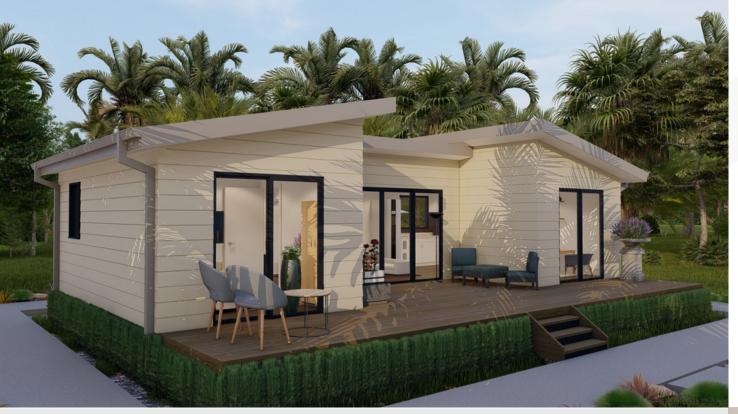

### KIT HOMES BALLINA

The Kit Homes Ballina provide a tranquil retreat, ideal for a backyard granny flat or a standalone unit. With its versatile design, it opens up numerous possibilities for personalised living.

| ENCLOSED OTHER<br>59.86 m <sup>2</sup> 38.50 m <sup>2</sup> |
|-------------------------------------------------------------|
| TOTAL 98.36 m <sup>2</sup>                                  |
| 뜨 1 📩 1 💥 1                                                 |