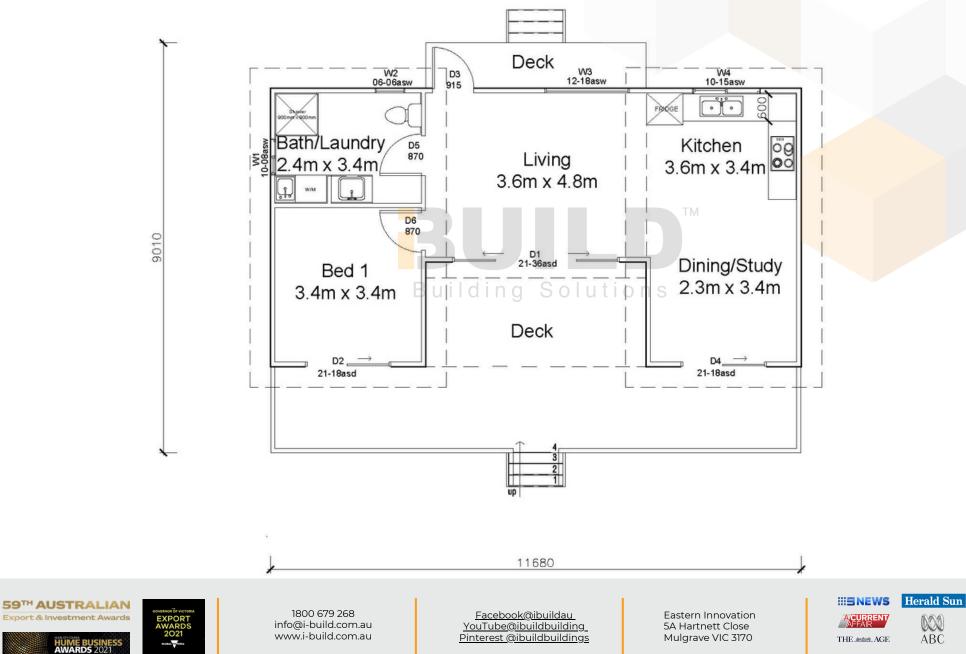

| ENCLOSED OTHER<br>59.86 m <sup>2</sup> 38.50 m <sup>2</sup> |
|-------------------------------------------------------------|
| TOTAL 98.36 m <sup>2</sup>                                  |
| 뜨 1 📩 1 💥 1                                                 |

# STRONGER • SMARTER • FASTER

11680

59<sup>TH</sup> AUSTRALIAN Export & Investment Awards

> HUME BUSINESS AWARDS 2021

EXPORT

ACCESS 107108

1800 679 268 info@i-build.com.au www.i-build.com.au <u>Facebook@ibuildau</u> <u>YouTube@ibuildbuilding</u> <u>Pinterest @ibuildbuildings</u> Eastern Innovation 5A Hartnett Close Mulgrave VIC 3170