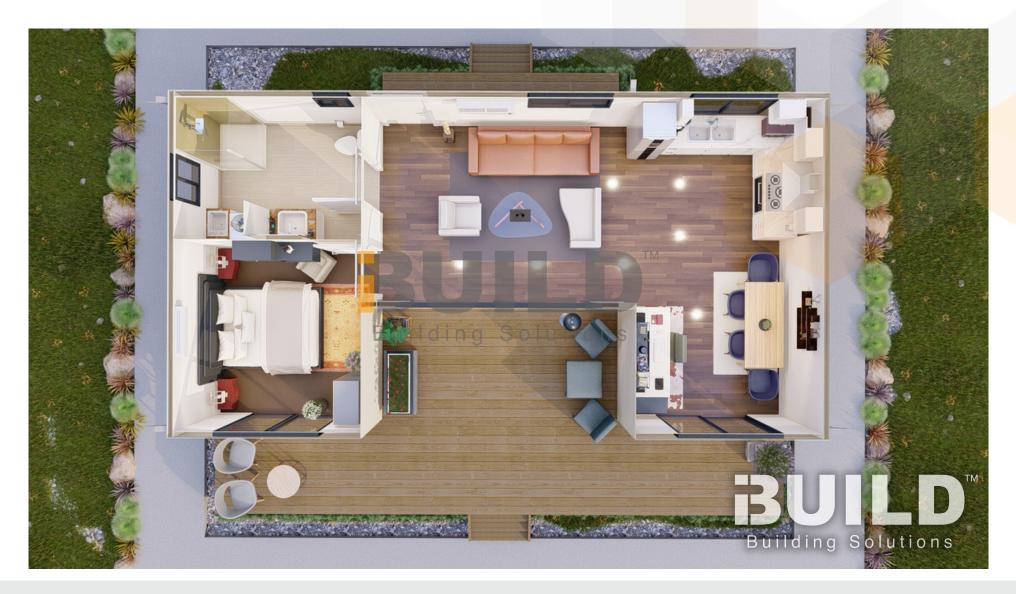

### KIT HOMES BALLINA

The Kit Homes Ballina provide a tranquil retreat, ideal for a backyard granny flat or a standalone unit. With its versatile design, it opens up numerous possibilities for personalised living.

| ENCLOSED OTHER<br>59.86 m <sup>2</sup> 38.50 m <sup>2</sup> |
|-------------------------------------------------------------|
| TOTAL 98.36 m <sup>2</sup>                                  |
| 뜨 1 📩 1 💥 1                                                 |