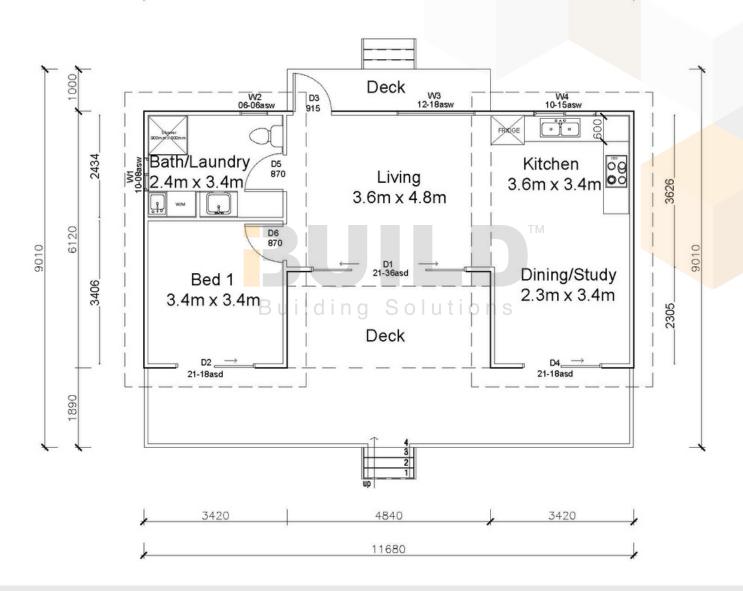

| ENCLOSED OTHER<br>59.86 m <sup>2</sup> 38.50 m <sup>2</sup> |
|-------------------------------------------------------------|
| TOTAL 98.36 m <sup>2</sup>                                  |
| 뜨 1 📩 1 💥 1                                                 |

# STRONGER • SMARTER • FASTER

11680

59<sup>TH</sup> AUSTRALIAN Export & Investment Awards

> HUME BUSINESS AWARDS 2021

EXPORT

ACCESS 107108

1800 679 268 info@i-build.com.au www.i-build.com.au <u>Facebook@ibuildau</u> <u>YouTube@ibuildbuilding</u> <u>Pinterest @ibuildbuildings</u> Eastern Innovation 5A Hartnett Close Mulgrave VIC 3170