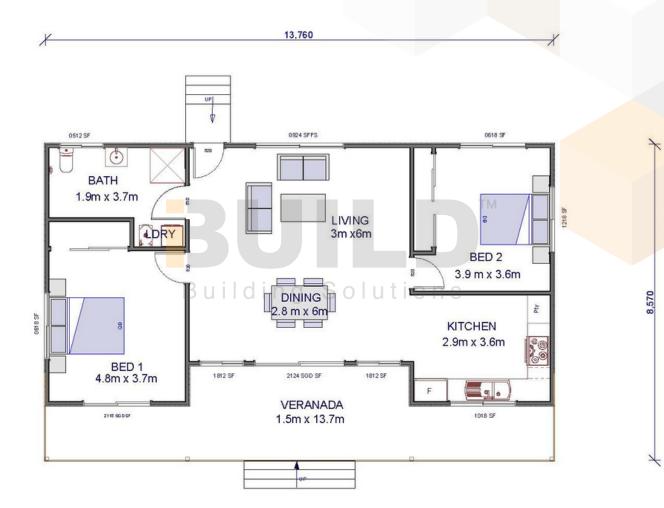

s Melrose 42 embodies the timeless charm of its predecessor, featuring a subtly expanded layout. Step into the inviting living space seamlessly connected to a spacious deck and alfresco zone, ideal for outdoor living and entertainment.

| ENCLOSED OTHER<br>91.92m <sup>2</sup> 27.78m <sup>2</sup> |
|-----------------------------------------------------------|
| TOTAL 119.70m <sup>2</sup>                                |
| ▶ 2 📥 1 🏏 1                                               |





1800 679 268 info@i-build.com.au www.i-build.com.au

<u>Facebook@ibuildau</u> <u>YouTube@ibuildbuilding</u> <u>Pinterest @ibuildbuildings</u> Eastern Innovation 5A Hartnett Close Mulgrave VIC 3170 © copyright iBuild - v9.17 20220930



# STRONGER • SMARTER • FASTER

KIT HOMES MELROSE 42 SIMPLIFIED FLOORPLAN







# STRONGER • SMARTER • FASTER









### STRONGER • SMARTER • FASTER MORE AFFORDABLE

KIT HOMES MELROSE 42 3D FLOORPLAN





HUME BUSINESS AWARDS 2021 EXPORT

ACCESSION OF THE OWNER

1800 679 268 info@i-build.com.au www.i-build.com.au <u>Facebook@ibuildau</u> <u>YouTube@ibuildbuilding</u> <u>Pinterest @ibuildbuildings</u> Eastern Innovation 5A Hartnett Close Mulgrave VIC 3170



© copyright iBuild - v9.8 20220628