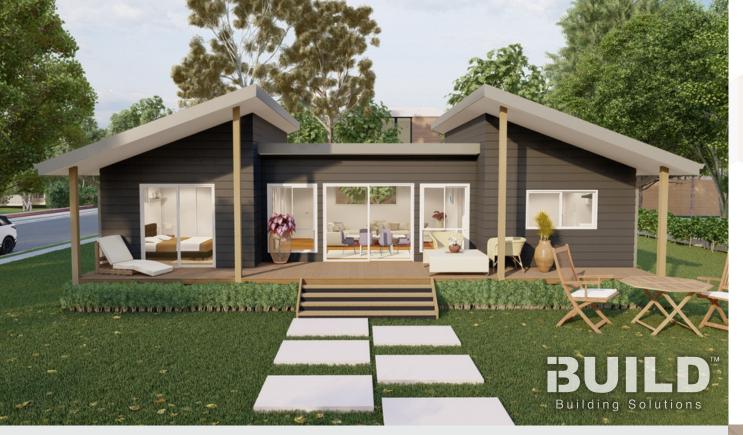

#### KIT HOMES MELROSE 42

The Kit Homes Melrose 42 embodies the timeless charm of its predecessor, featuring a subtly expanded layout. Step into the inviting living space seamlessly connected to a spacious deck and alfresco zone, ideal for outdoor living and entertainment.