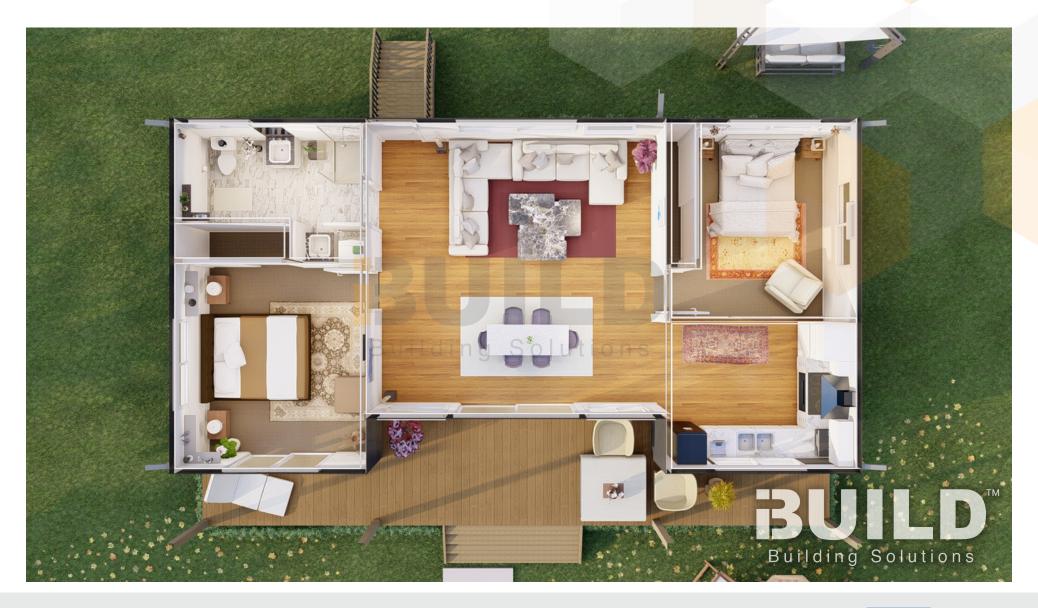

#### KIT HOMES MELROSE 42

The Kit Homes Melrose 42 embodies the timeless charm of its predecessor, featuring a subtly expanded layout. Step into the inviting living space seamlessly connected to a spacious deck and alfresco zone, ideal for outdoor living and entertainment.

### STRONGER • SMARTER • FASTER MORE AFFORDABLE

KIT HOMES MELROSE 42 3D FLOORPLAN

HUME BUSINESS AWARDS 2021 EXPORT

ACCESSION OF THE OWNER

1800 679 268 info@i-build.com.au www.i-build.com.au <u>Facebook@ibuildau</u> <u>YouTube@ibuildbuilding</u> <u>Pinterest @ibuildbuildings</u> Eastern Innovation 5A Hartnett Close Mulgrave VIC 3170