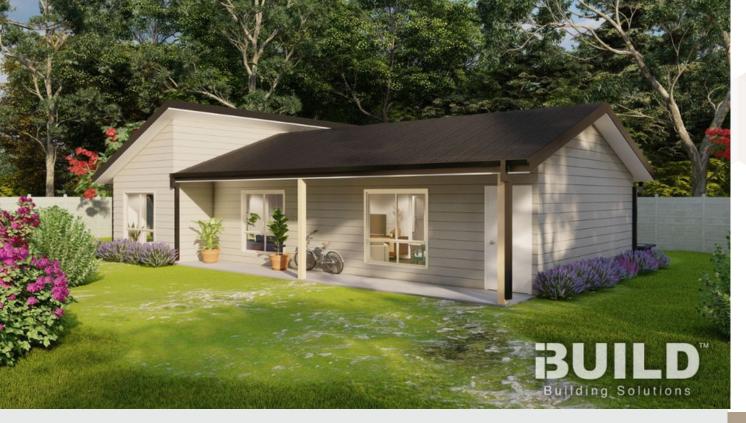

### **MOREE**

The Kit Homes Moree comes complete with a bathroom, two cosy bedrooms, an inviting open-concept living and dining space, and a charming verandah that creates an ideal space to relax and enjoy your home with your loved ones.

**ENCLOSED** 

**OTHER** 

96.0m2

33.5m2

**TOTAL 129.5m2** 

<u>\_</u> 1

Export & Investment Awards

HUME BUSINESS
AWARDS 2021