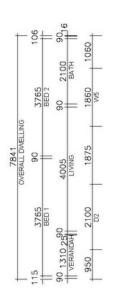

ORDABLE

#### **KIT HOMES**

### **MOREE**

The Kit Homes Moree comes complete with a bathroom, two cosy bedrooms, an inviting open-concept living and dining space, and a charming verandah that creates an ideal space to relax and enjoy your home with your loved ones.

**ENCLOSED** 

**OTHER** 

96.0m2

33.5m2

**TOTAL 129.5m2** 

<u>\_</u> 1



Export & Investment Awards

HUME BUSINESS
AWARDS 2021



<u>Facebook@ibuildau</u> <u>YouTube@ibuildbuilding</u> Pinterest @ibuildbuildings Eastern Innovation 5A Hartnett Close Mulgrave VIC 3170 © copyright iBuild - v9.17 20220930





## STRONGER • SMARTER • FASTER MORE AFFORDABLE

MOREE

SIMPLIFIED FLOORPLAN

14230
OVERALL DWELLING

6000
VERANDAH

























## STRONGER • SMARTER • FASTER MORE AFFORDABLE



# MOREE DETAILED FLOORPLAN























ABC





### STRONGER • SMARTER • FASTER **MORE AFFORDABLE**

### **KIT HOMES** MOREE **3D FLOORPLAN**











Eastern Innovation 5A Hartnett Close Mulgrave VIC 3170



THE .estara. AGE