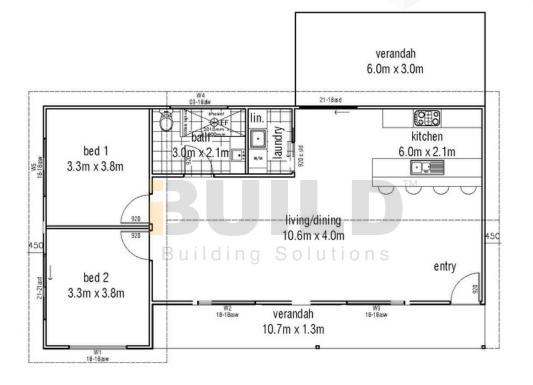

### **MOREE**

The Kit Homes Moree comes complete with a bathroom, two cosy bedrooms, an inviting open-concept living and dining space, and a charming verandah that creates an ideal space to relax and enjoy your home with your loved ones.

# MOREE DETAILED FLOORPLAN

ABC