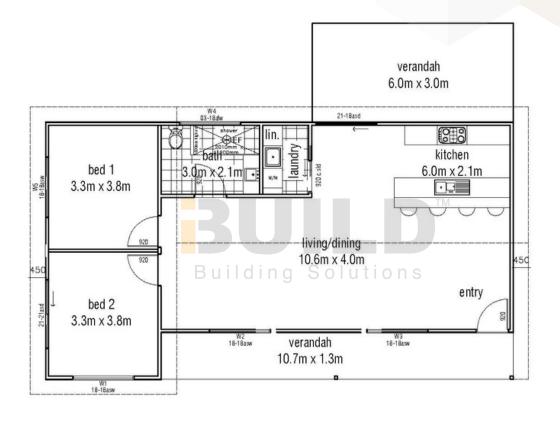

# MOREE DETAILED FLOORPLAN

ABC

### **MOREE**

The Kit Homes Moree comes complete with a bathroom, two cosy bedrooms, an inviting open-concept living and dining space, and a charming verandah that creates an ideal space to relax and enjoy your home with your loved ones.