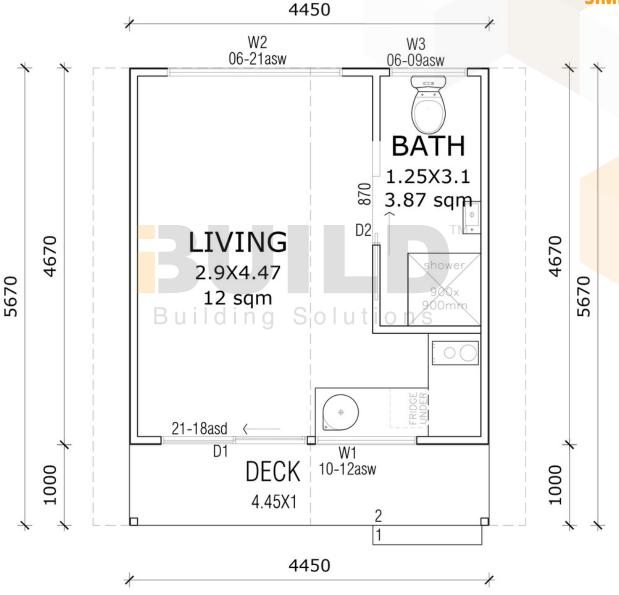

## STRONGER • SMARTER • FASTER MORE AFFORDABLE

# OAKDALE 44

The dynamic kitchen nook and open living space provides you with everything you need all in one deluxe compact cabin, whether on a residential lot or in a caravan park.

ENCLOSED OTHER

20.84 m<sup>2</sup> 4.5 m<sup>2</sup>

**TOTAL 25.34 m<sup>2</sup>** 





TAUSTRALIAN

TEA Investment Awards

EXPORT AWARDS 2021

AWARDS 2021

AWARDS 2021

TAUSTRALIAN

1800 679 268

info@i-build.com.au

www.i-build.com.au

<u>Facebook@ibuildau</u> <u>YouTube@ibuildbuilding</u> <u>Pinterest @ibuildbuildings</u> Eastern Innovation 5A Hartnett Close Mulgrave VIC 3170 © copyright iBuild - v9.17 20220930





#### STRONGER • SMARTER • FASTER **MORE AFFORDABLE**

**KIT HOMES** 

### **OAKDALE 44**

SIMPLIFIED FLOOR PLAN





















## STRONGER • SMARTER • FASTER MORE AFFORDABLE

KIT HOMES

### **OAKDALE 44**

**DETAILED FLOORPLAN** 





















#### STRONGER • SMARTER • FASTER **MORE AFFORDABLE**

#### **KIT HOMES OAKDALE 44**

**3D FLOORPLAN** 









THE .esting. AGE



ABC