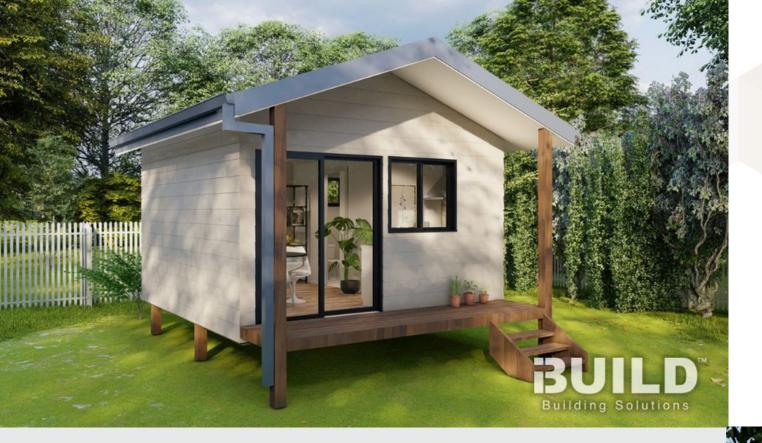

# OAKDALE 44

The dynamic kitchen nook and open living space provides you with everything you need all in one deluxe compact cabin, whether on a residential lot or in a caravan park.

ENCLOSED OTHER

20.84 m<sup>2</sup> 4.5 m<sup>2</sup>

**TOTAL 25.34 m<sup>2</sup>** 

TAUSTRALIAN

TEA Investment Awards

EXPORT AWARDS 2021

AWARDS 2021

AWARDS 2021

TAUSTRALIAN

1800 679 268