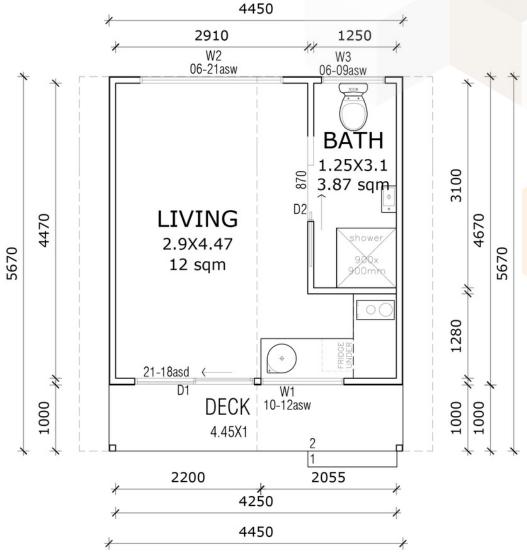

living space provides you with everything you need all in one deluxe compact cabin, whether on a residential lot or in a caravan park.

ENCLOSED OTHER

20.84 m<sup>2</sup> 4.5 m<sup>2</sup>

**TOTAL 25.34 m<sup>2</sup>** 





TAUSTRALIAN

TEA Investment Awards

EXPORT AWARDS 2021

AWARDS 2021

AWARDS 2021

TAUSTRALIAN

1800 679 268

info@i-build.com.au

www.i-build.com.au

<u>Facebook@ibuildau</u> <u>YouTube@ibuildbuilding</u> <u>Pinterest @ibuildbuildings</u> Eastern Innovation 5A Hartnett Close Mulgrave VIC 3170 © copyright iBuild - v9.17 20220930





#### STRONGER • SMARTER • FASTER **MORE AFFORDABLE**

**KIT HOMES** 

### **OAKDALE 44**

SIMPLIFIED FLOOR PLAN





















## STRONGER • SMARTER • FASTER MORE AFFORDABLE

KIT HOMES

### **OAKDALE 44**

**DETAILED FLOORPLAN** 





















#### STRONGER • SMARTER • FASTER **MORE AFFORDABLE**

#### **KIT HOMES OAKDALE 44**

**3D FLOORPLAN** 









THE .esting. AGE



ABC