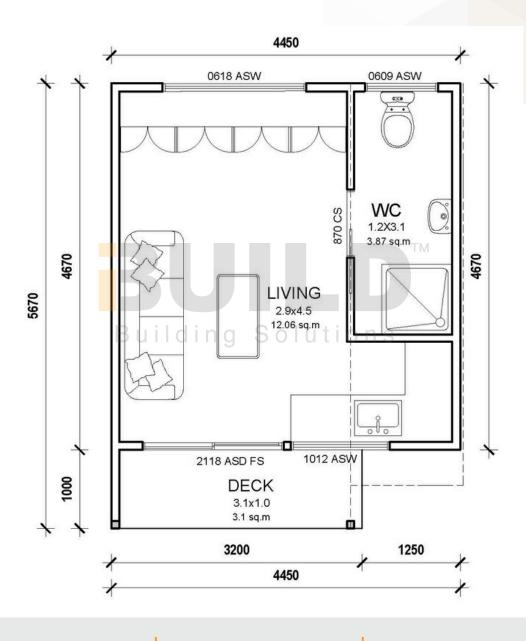

ENCLOSED

OTHER

20.75m<sup>2</sup>

3.18m<sup>2</sup>

**TOTAL 23.93m<sup>2</sup>** 

1800 679 268 info@i-build.com.au www.i-build.com.au <u>Facebook@ibuildau</u>
<u>YouTube@ibuildbuilding</u>
Pinterest @ibuildbuildings

#### **KIT HOMES** OAKDALE SIMPLIFIED FLOORPLAN