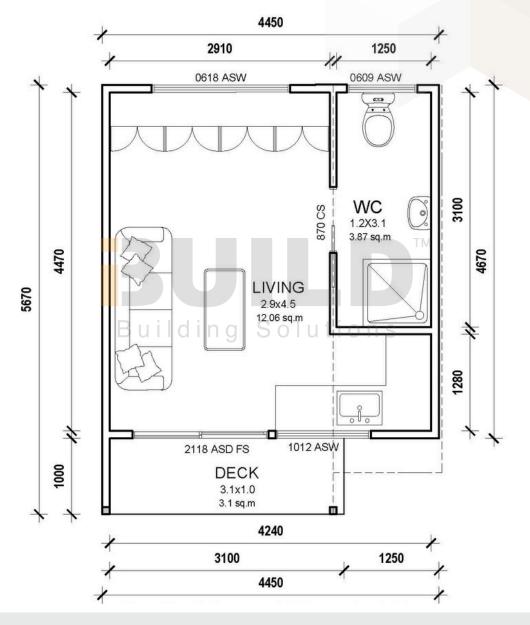

ENCLOSED

OTHER

20.75m<sup>2</sup>

3.18m<sup>2</sup>

**TOTAL 23.93m<sup>2</sup>** 

1800 679 268 info@i-build.com.au www.i-build.com.au <u>Facebook@ibuildau</u>
<u>YouTube@ibuildbuilding</u>
Pinterest @ibuildbuildings

#### **KIT HOMES** OAKDALE SIMPLIFIED FLOORPLAN