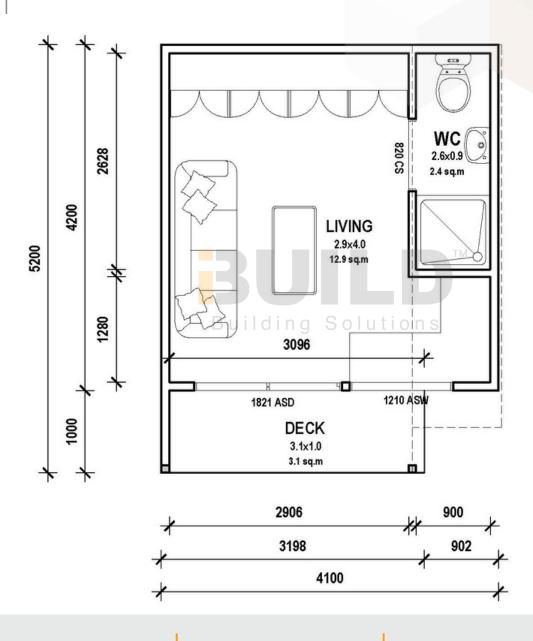

tion and entertainment, as well as a charming outdoor deck that extends the living space to the great outdoors, the Oakdale is the epitome of small and compact living done right. This cozy yet functional addition to your property is designed to make the most of every square inch, offering a perfect blend of comfort and versatility.

**ENCLOSED** 

**OTHER** 

17.22m2

3.20m2

**TOTAL 20.42m2** 

1- <del>\*</del>



Facebook@ibuildau YouTube@ibuildbuilding Pinterest @ibuildbuildings Eastern Innovation 5A Hartnett Close Mulgrave VIC 3170 © copyright iBuild - v9.17 20220930









## STRONGER • SMARTER • FASTER MORE AFFORDABLE

# OAKDALE SIMPLIFIED FLOORPLAN

















**ABC** 





### STRONGER • SMARTER • FASTER **MORE AFFORDABLE**

### **KIT HOMES** OAKDALE **DETAILED FLOORPLAN**















### STRONGER • SMARTER • FASTER **MORE AFFORDABLE**

### **KIT HOMES** OAKDALE







1800 679 268 info@i-build.com.au www.i-build.com.au

Facebook@ibuildau YouTube@ibuildbuilding Pinterest @ibuildbuildings Eastern Innovation 5A Hartnett Close Mulgrave VIC 3170



THE .estara. AGE



**ABC**