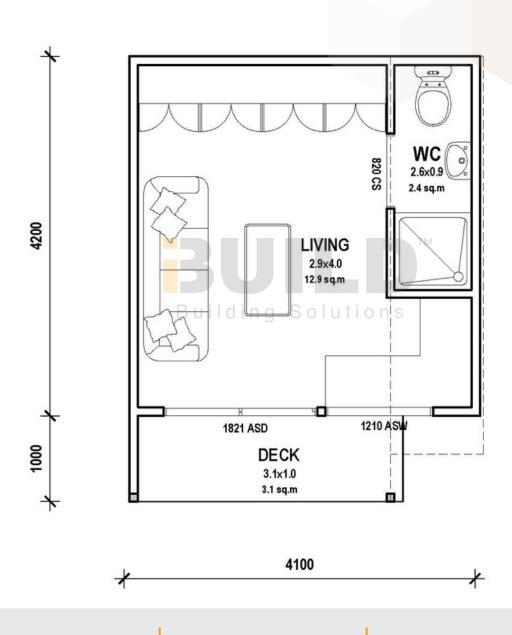

MORE AFFORDABLE**

#### **KIT HOMES**

### **OAKDALE**

Boasting a generously sized living room that provides ample space for relaxation and entertainment, as well as a charming outdoor deck that extends the living space to the great outdoors, the Oakdale is the epitome of small and compact living done right. This cozy yet functional addition to your property is designed to make the most of every square inch, offering a perfect blend of comfort and versatility.

**ENCLOSED** 

**OTHER** 

17.22m2

3.20m2

**TOTAL 20.42m2** 

1- <del>\*</del>



Facebook@ibuildau YouTube@ibuildbuilding Pinterest @ibuildbuildings Eastern Innovation 5A Hartnett Close Mulgrave VIC 3170 © copyright iBuild - v9.17 20220930









## STRONGER • SMARTER • FASTER MORE AFFORDABLE

# OAKDALE SIMPLIFIED FLOORPLAN

















**ABC** 





### STRONGER • SMARTER • FASTER **MORE AFFORDABLE**

### **KIT HOMES** OAKDALE **DETAILED FLOORPLAN**















### STRONGER • SMARTER • FASTER **MORE AFFORDABLE**

### **KIT HOMES** OAKDALE







1800 679 268 info@i-build.com.au www.i-build.com.au

Facebook@ibuildau YouTube@ibuildbuilding Pinterest @ibuildbuildings Eastern Innovation 5A Hartnett Close Mulgrave VIC 3170



THE .estara. AGE



**ABC**