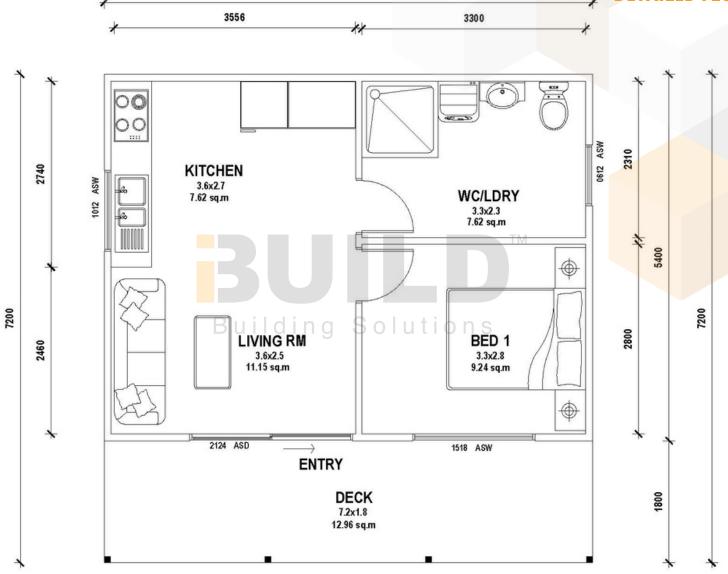

# OXFORD 3D FLOORPLAN

Eastern Innovation 5A Hartnett Close Mulgrave VIC 3170

THE .estate AGE