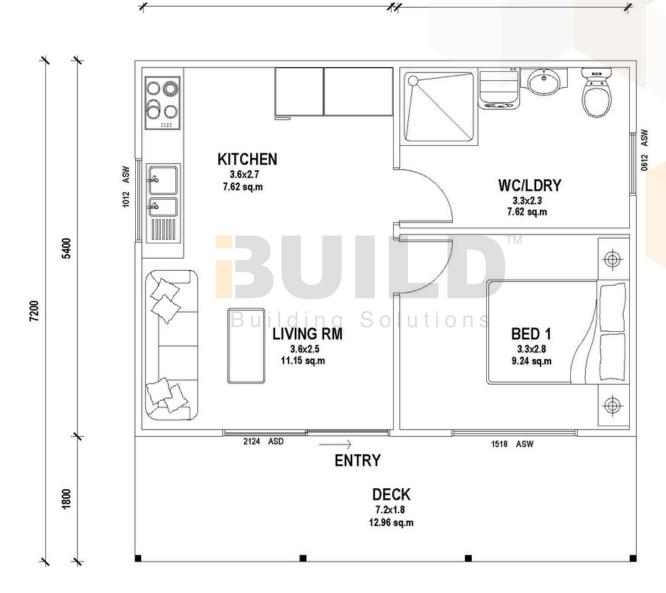

#### **KIT HOMES**

#### **OXFORD**

The compact Oxford is the ideal home for independent living. This 1 bedroom kit home comes with a cosy living area and an outdoor verandah so you can enjoy the best of both an indoor and outdoor lifestyle.

**ENCLOSED** 

OTHER

38.88m<sup>2</sup>

12.96m<sup>2</sup>

TOTAL 51.84m<sup>2</sup>







1800 679 268 info@i-build.com.au www.i-build.com.au

<u>Facebook@ibuildau</u> <u>YouTube@ibuildbuilding</u> <u>Pinterest @ibuildbuildings</u> Eastern Innovation 5A Hartnett Close Mulgrave VIC 3170 © copyright iBuild - v9.17 20220930





OXFORD
SIMPLIFIED FLOORPLAN

















OXFORD





7200



















# OXFORD 3D FLOORPLAN











Eastern Innovation 5A Hartnett Close Mulgrave VIC 3170



THE .estate AGE