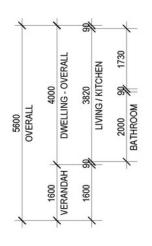

## STRONGER • SMARTER • FASTER MORE AFFORDABLE

#### **KIT HOMES**

### **Pakenham**

This charming one-bedroom kit home features an open-plan living and kitchen area that leads out onto an open verandah. This home ticks all the boxes for those looking for a well-designed cozy home.

**45.63m2** 

**OTHER** 

17.49m2

**TOTAL 63.12m2** 











1800 679 268 info@i-build.com.au www.i-build.com.au <u>Facebook@ibuildau</u> <u>YouTube@ibuildbuilding</u> Pinterest @ibuildbuildings Eastern Innovation 5A Hartnett Close Mulgrave VIC 3170 © copyright iBuild - v9.17 20220930





#### STRONGER • SMARTER • FASTER **MORE AFFORDABLE**

#### **KIT HOMES Pakenham** SIMPLIFIED FLOORPLAN

























## STRONGER • SMARTER • FASTER MORE AFFORDABLE

# Pakenham DETAILED FLOORPLAN





























#### STRONGER • SMARTER • FASTER **MORE AFFORDABLE**

**KIT HOMES** 

#### **Pakenham**

**3D FLOORPLAN** 











Eastern Innovation 5A Hartnett Close Mulgrave VIC 3170



THE .estara. AGE



**ABC**