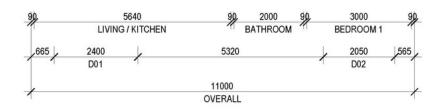

## STRONGER • SMARTER • FASTER MORE AFFORDABLE

#### **KIT HOMES**

### **Pakenham**

This charming one-bedroom kit home features an open-plan living and kitchen area that leads out onto an open verandah. This home ticks all the boxes for those looking for a well-designed cozy home.

**45.63m2** 

**OTHER** 

17.49m2

**TOTAL 63.12m2** 











1800 679 268 info@i-build.com.au www.i-build.com.au <u>Facebook@ibuildau</u> <u>YouTube@ibuildbuilding</u> Pinterest @ibuildbuildings Eastern Innovation 5A Hartnett Close Mulgrave VIC 3170 © copyright iBuild - v9.17 20220930





#### STRONGER • SMARTER • FASTER **MORE AFFORDABLE**

#### **KIT HOMES Pakenham** SIMPLIFIED FLOORPLAN

























## STRONGER • SMARTER • FASTER MORE AFFORDABLE

# Pakenham DETAILED FLOORPLAN





























#### STRONGER • SMARTER • FASTER **MORE AFFORDABLE**

**KIT HOMES** 

#### **Pakenham**

**3D FLOORPLAN** 











Eastern Innovation 5A Hartnett Close Mulgrave VIC 3170



THE .estara. AGE



**ABC**