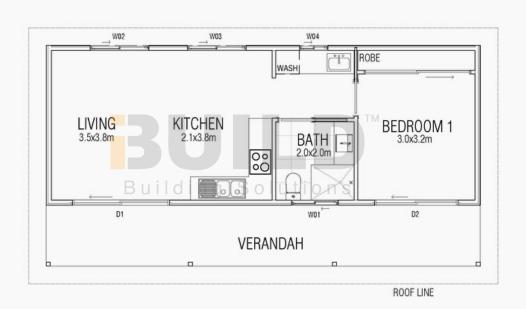

## STRONGER • SMARTER • FASTER MORE AFFORDABLE

#### **KIT HOMES**

### **Pakenham**

This charming one-bedroom kit home features an open-plan living and kitchen area that leads out onto an open verandah. This home ticks all the boxes for those looking for a well-designed cozy home.

**45.63m2** 

**OTHER** 

17.49m2

**TOTAL 63.12m2** 











1800 679 268 info@i-build.com.au www.i-build.com.au <u>Facebook@ibuildau</u> <u>YouTube@ibuildbuilding</u> Pinterest @ibuildbuildings Eastern Innovation 5A Hartnett Close Mulgrave VIC 3170 © copyright iBuild - v9.17 20220930





#### STRONGER • SMARTER • FASTER **MORE AFFORDABLE**

#### **KIT HOMES Pakenham** SIMPLIFIED FLOORPLAN

























## STRONGER • SMARTER • FASTER MORE AFFORDABLE

# Pakenham DETAILED FLOORPLAN





























#### STRONGER • SMARTER • FASTER **MORE AFFORDABLE**

**KIT HOMES** 

#### **Pakenham**

**3D FLOORPLAN** 











Eastern Innovation 5A Hartnett Close Mulgrave VIC 3170



THE .estara. AGE



**ABC**