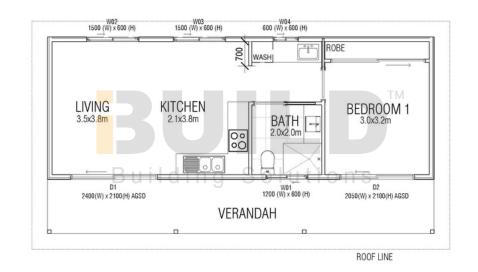

## STRONGER • SMARTER • FASTER MORE AFFORDABLE

#### **KIT HOMES**

### **Pakenham**

This charming one-bedroom kit home features an open-plan living and kitchen area that leads out onto an open verandah. This home ticks all the boxes for those looking for a well-designed cozy home.

**45.63m2** 

**OTHER** 

17.49m2

**TOTAL 63.12m2** 











1800 679 268 info@i-build.com.au www.i-build.com.au <u>Facebook@ibuildau</u> <u>YouTube@ibuildbuilding</u> Pinterest @ibuildbuildings Eastern Innovation 5A Hartnett Close Mulgrave VIC 3170 © copyright iBuild - v9.17 20220930





#### STRONGER • SMARTER • FASTER **MORE AFFORDABLE**

#### **KIT HOMES Pakenham** SIMPLIFIED FLOORPLAN

























## STRONGER • SMARTER • FASTER MORE AFFORDABLE

# Pakenham DETAILED FLOORPLAN





























#### STRONGER • SMARTER • FASTER **MORE AFFORDABLE**

**KIT HOMES** 

#### **Pakenham**

**3D FLOORPLAN** 











Eastern Innovation 5A Hartnett Close Mulgrave VIC 3170



THE .estara. AGE



**ABC**