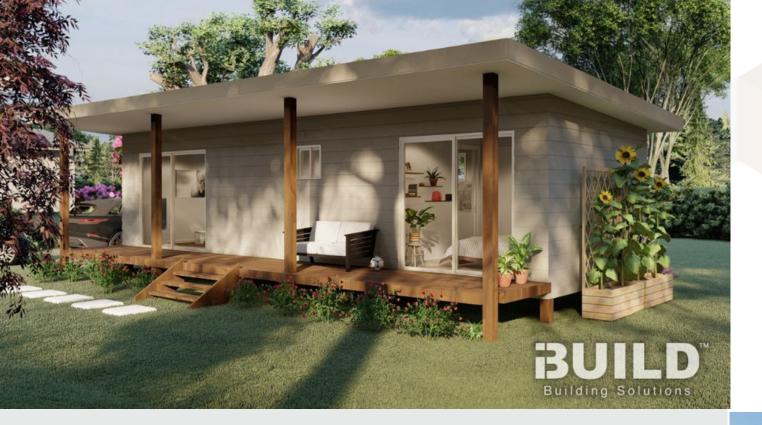

### **Pakenham**

This charming one-bedroom kit home features an open-plan living and kitchen area that leads out onto an open verandah. This home ticks all the boxes for those looking for a well-designed cozy home.

**45.63m2** 

**OTHER** 

17.49m2

**TOTAL 63.12m2** 

1800 679 268 info@i-build.com.au www.i-build.com.au <u>Facebook@ibuildau</u> <u>YouTube@ibuildbuilding</u> Pinterest @ibuildbuildings Eastern Innovation 5A Hartnett Close Mulgrave VIC 3170 © copyright iBuild - v9.17 20220930