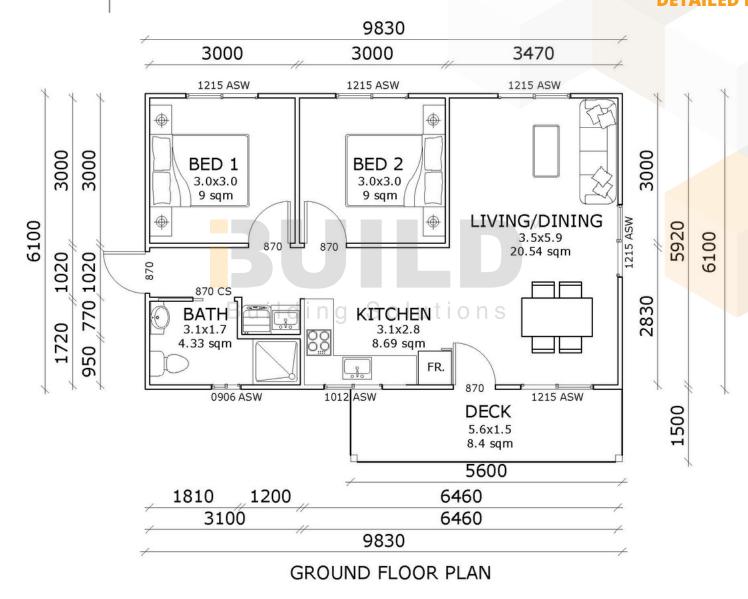

*

The Granny Flat Parramatta comes packed with everything you need in a granny flat. Its simple design is complemented by a front deck, allowing you to enjoy everything your property has to offer, making it the ideal choice for a granny flat.

ENCLOSED 60.00m<sup>2</sup>

OTHER

8.37m<sup>2</sup>

TOTAL 68.37m<sup>2</sup>

1





1800 679 268 info@i-build.com.au www.i-build.com.au

<u>Facebook@ibuildau</u> <u>YouTube@ibuildbuilding</u> <u>Pinterest @ibuildbuildings</u> Eastern Innovation 5A Hartnett Close Mulgrave VIC 3170 © copyright iBuild - v9.17 20220930





#### STRONGER • SMARTER • FASTER **MORE AFFORDABLE**

### **KIT HOMES** RRAMATTA SIMPLIFIED FLOORPLAN





















#### STRONGER • SMARTER • FASTER **MORE AFFORDABLE**

#### **KIT HOMES** RRAMATTA **DETAILED FLOORPLAN**





















# STRONGER • SMARTER • FASTER MORE AFFORDABLE

KIT HOMES

## PARRAMATTA

**3D FLOORPLAN** 











Eastern Innovation 5A Hartnett Close Mulgrave VIC 3170



THE .estate AGE



ABC