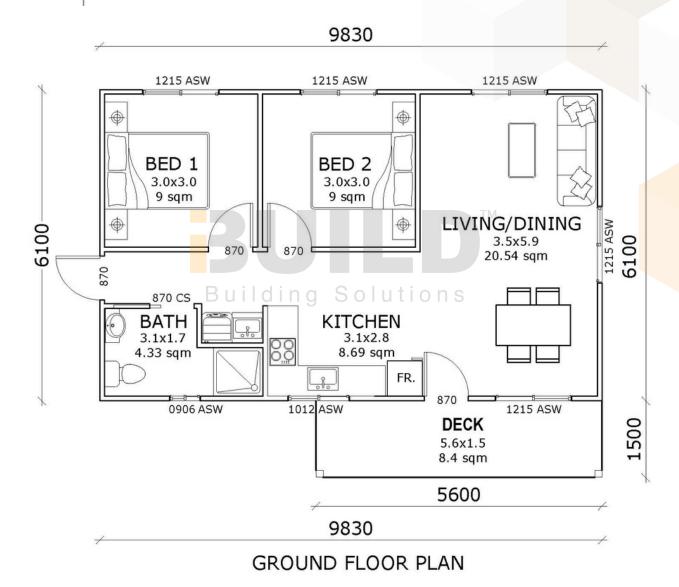

# STRONGER • SMARTER • FASTER MORE AFFORDABLE

#### **KIT HOMES**

### **PARRAMATTA**

The Granny Flat Parramatta comes packed with everything you need in a granny flat. Its simple design is complemented by a front deck, allowing you to enjoy everything your property has to offer, making it the ideal choice for a granny flat.

ENCLOSED 60.00m<sup>2</sup>

OTHER

8.37m<sup>2</sup>

TOTAL 68.37m<sup>2</sup>

1





1800 679 268 info@i-build.com.au www.i-build.com.au

<u>Facebook@ibuildau</u> <u>YouTube@ibuildbuilding</u> <u>Pinterest @ibuildbuildings</u> Eastern Innovation 5A Hartnett Close Mulgrave VIC 3170 © copyright iBuild - v9.17 20220930





#### STRONGER • SMARTER • FASTER **MORE AFFORDABLE**

### **KIT HOMES** RRAMATTA SIMPLIFIED FLOORPLAN





















#### STRONGER • SMARTER • FASTER **MORE AFFORDABLE**

#### **KIT HOMES** RRAMATTA **DETAILED FLOORPLAN**





















# STRONGER • SMARTER • FASTER MORE AFFORDABLE

KIT HOMES

## PARRAMATTA

**3D FLOORPLAN** 











Eastern Innovation 5A Hartnett Close Mulgrave VIC 3170



THE .estate AGE



ABC