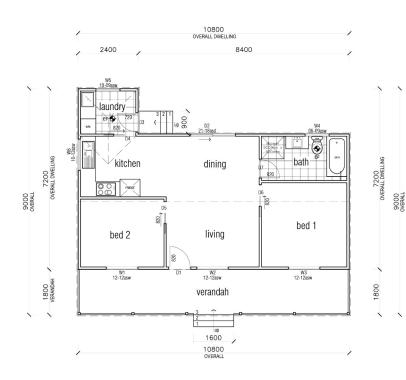

## KIT HOMES ARMIDALE

Ideal for young families or retired people, Kit Homes Armidale will take no time to make you feel comfortable. Living room and both bedrooms have the verandah facing windows for enough natural light to brighten your home. An exclusive laundry room for people wanting it to be separate from the main living areas.

For a larger view of our floor plans, please check our website.

© copyright iBuild - v9.2 20210901 BUILD Building Solutions

1800 679 268 info@i-build.com.au www.i-build.com.au Facebook @ibuildau YouTube @ibuildbuilding Pinterest @ibuildbuildings Eastern Innovation 5A Hartnett Close, Mulgrave VIC 3170