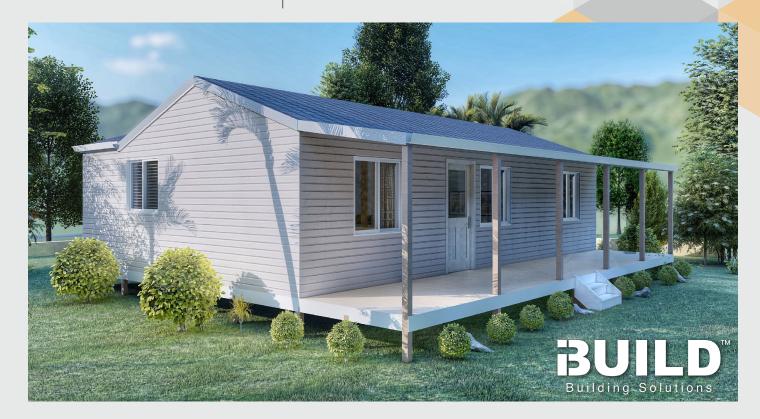

## KIT HOMES ARMIDALE

Ideal for young families or retired people, Kit Homes Armidale will take no time to make you feel comfortable. Living room and both bedrooms have the verandah facing windows for enough natural light to brighten your home. An exclusive laundry room for people wanting it to be separate from the main living areas.