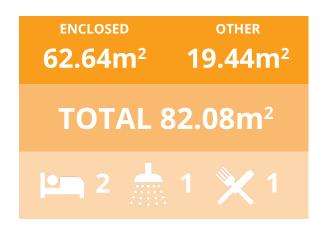

## KIT HOMES ARMIDALE

Ideal for young families or retired people, Kit Homes Armidale will take no time to make you feel comfortable. Living room and both bedrooms have the verandah facing windows for enough natural light to brighten your home. An exclusive laundry room for people wanting it to be separate from the main living areas.