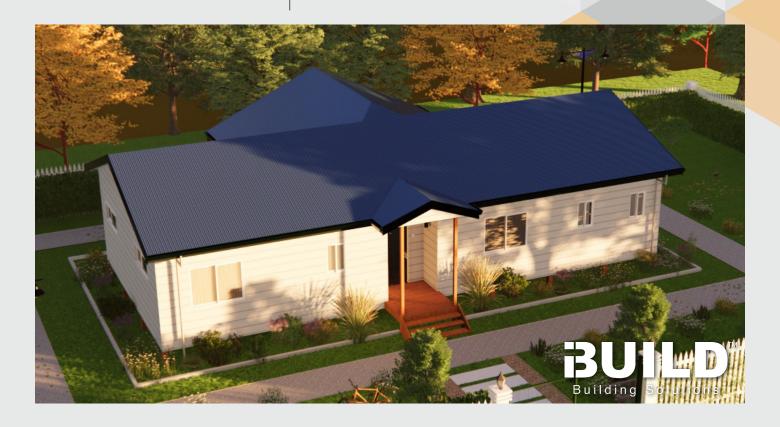

### **KIT HOMES**

### **WHYALLA**

With its slanted roof and open style verandah, the Kit Homes Whyalla is perfect for personal sanctuaries and entertainment areas to suit most lifestyles.

TOTAL 58.40m<sup>2</sup>

1 1 1 1 1 1 1

#### For a larger view of our floor plans, please check our website.