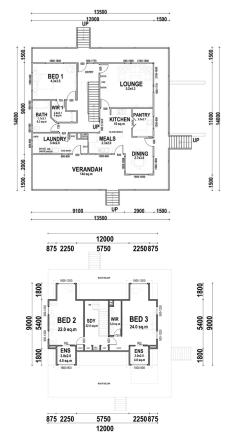

### **WHYALLA**

With its slanted roof and open style verandah, the Kit Homes Whyalla is perfect for personal sanctuaries and entertainment areas to suit most lifestyles.

TOTAL 58.40m<sup>2</sup>

1 1 1 1 1 1 1

#### For a larger view of our floor plans, please check our website.