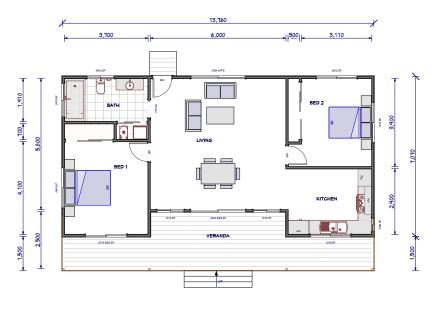

### **KIT HOMES**

### **WHYALLA**

With its slanted roof and open style verandah, the Kit Homes Whyalla is perfect for personal sanctuaries and entertainment areas to suit most lifestyles.

TOTAL 58.40m<sup>2</sup>

1 1 1 1 1 1 1