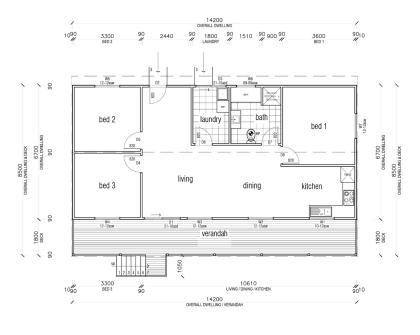

#### **KIT HOMES**

### **WESTWOOD**

Let the Westwood become your sanctuary. Beautifully balanced, and with shady verandahs on three sides, the Westwood truly lives up to its name.

75.60m<sup>2</sup> 97.20m<sup>2</sup>

TOTAL 172.80m<sup>2</sup>