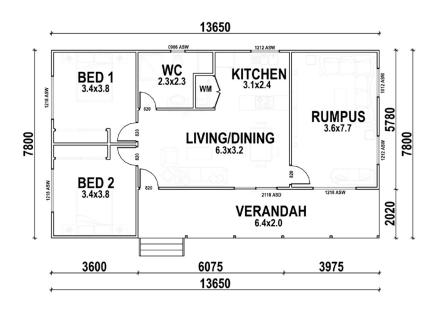

#### **KIT HOMES**

### **WESTWOOD**

Let the Westwood become your sanctuary. Beautifully balanced, and with shady verandahs on three sides, the Westwood truly lives up to its name.

75.60m<sup>2</sup> 97.20m<sup>2</sup>

TOTAL 172.80m<sup>2</sup>