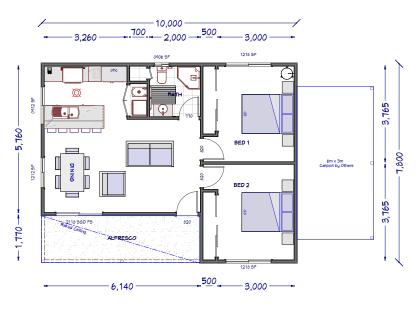

### **KIT HOMES**

### ROMA

The contemporary design with an open floor plan highlights a neat verandah shading the living area. The Roma would perfectly suit those looking for a Granny flat or something similar.

86.17m<sup>2</sup> 20.30m<sup>2</sup>

TOTAL 106.47m<sup>2</sup>