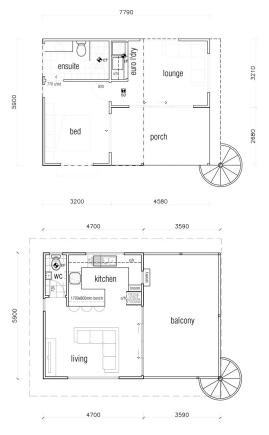

#### **KIT HOMES**

### **ABBEY VIEW**

The Kit Homes Abbey View allows for some great scenic views as a double storey holiday house with an impressive entertainment deck for those warm evenings.

61.34m<sup>2</sup> 33.37m<sup>2</sup>

TOTAL 94.71m<sup>2</sup>