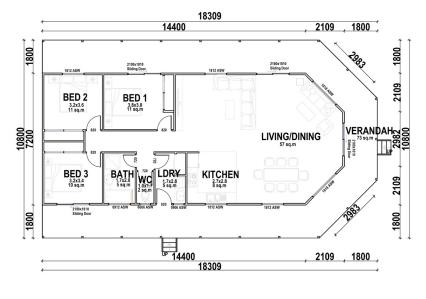

#### **KIT HOMES**

### **WESTWOOD**

Let the Westwood become your sanctuary. Beautifully balanced, and with shady verandahs on three sides, the Westwood truly lives up to its name.

75.60m<sup>2</sup> 97.20m<sup>2</sup>

TOTAL 172.80m<sup>2</sup>