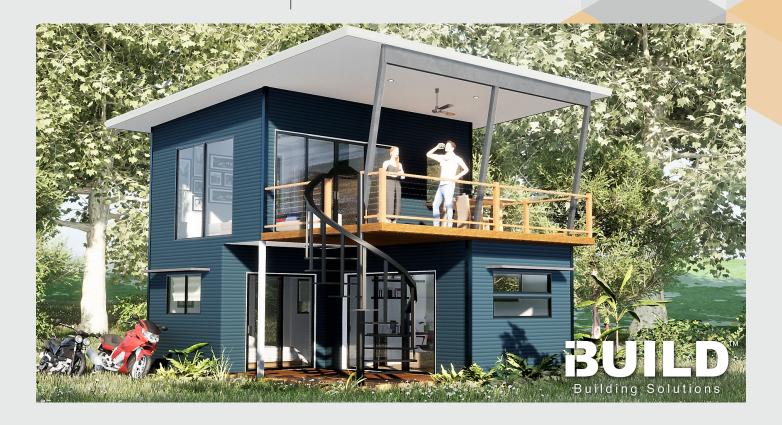

#### **KIT HOMES**

### **ABBEY VIEW**

The Kit Homes Abbey View allows for some great scenic views as a double storey holiday house with an impressive entertainment deck for those warm evenings.

61.34m<sup>2</sup> 33.37m<sup>2</sup>

TOTAL 94.71m<sup>2</sup>