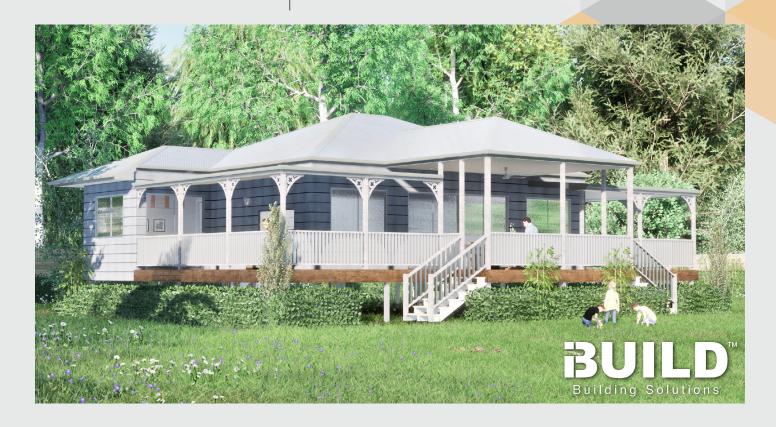

### **KIT HOMES**

### ROMA

The contemporary design with an open floor plan highlights a neat verandah shading the living area. The Roma would perfectly suit those looking for a Granny flat or something similar.

86.17m<sup>2</sup> 20.30m<sup>2</sup>