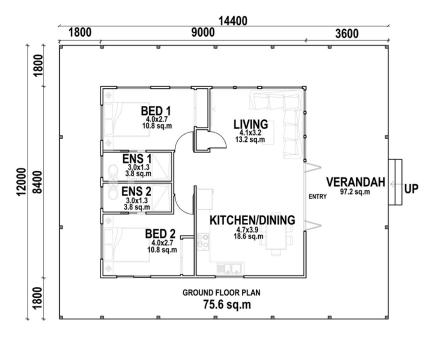

### ROMA

The contemporary design with an open floor plan highlights a neat verandah shading the living area. The Roma would perfectly suit those looking for a Granny flat or something similar.

86.17m<sup>2</sup> 20.30m<sup>2</sup>

TOTAL 106.47m<sup>2</sup>