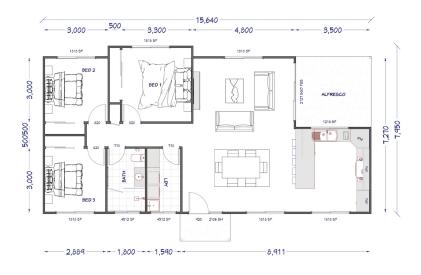

### **KIT HOMES**

### **WHYALLA**

With its slanted roof and open style verandah, the Kit Homes Whyalla is perfect for personal sanctuaries and entertainment areas to suit most lifestyles.

TOTAL 58.40m<sup>2</sup>

1 1 1 1 1 1 1

#### For a larger view of our floor plans, please check our website.