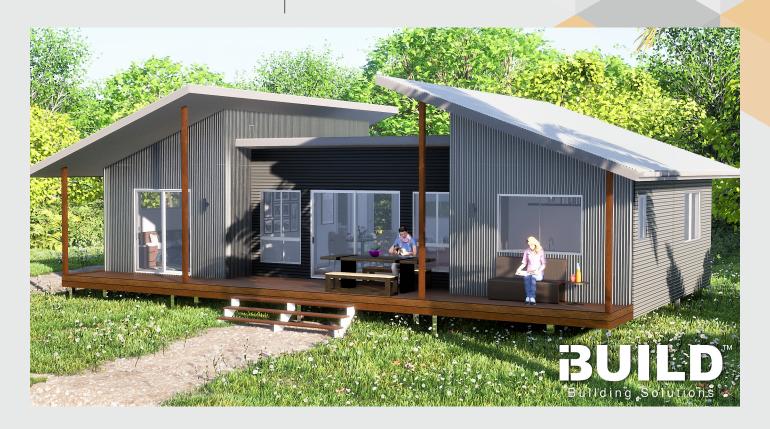

### **KIT HOMES**

### **WHYALLA**

With its slanted roof and open style verandah, the Kit Homes Whyalla is perfect for personal sanctuaries and entertainment areas to suit most lifestyles.

TOTAL 58.40m<sup>2</sup>

1 1 1 1 1 1 1