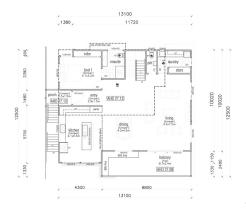

### **KIT HOMES**

### **VALLEY HEIGHTS**

The Valley Heights reigns supreme. The modern lines of this magnificent home enable you to make the most of the view. With balconies on both levels, this home will look great in any surroundings.

ENCLOSED

**OTHER** 

204.82m<sup>2</sup>

50.08m<sup>2</sup>

**TOTAL 254.90m<sup>2</sup>** 