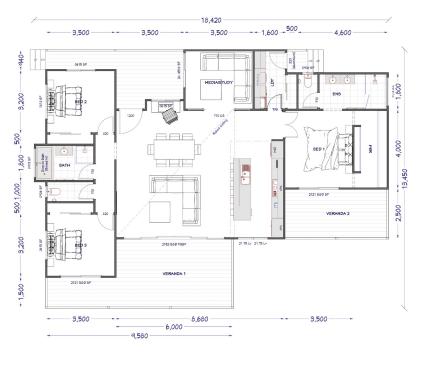

### **KIT HOMES**

### **WHYALLA**

With its slanted roof and open style verandah, the Kit Homes Whyalla is perfect for personal sanctuaries and entertainment areas to suit most lifestyles.

TOTAL 58.40m<sup>2</sup>

1 1 1 1 1 1 1