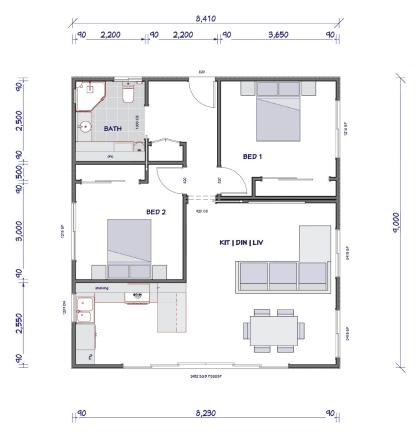

### **KIT HOMES**

### ROMA

The contemporary design with an open floor plan highlights a neat verandah shading the living area. The Roma would perfectly suit those looking for a Granny flat or something similar.

86.17m<sup>2</sup> 20.30m<sup>2</sup>

TOTAL 106.47m<sup>2</sup>