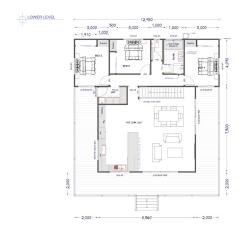

### **KIT HOMES**

## **GRANDVIEW**

Embrace your stylish and classical side of life with the Grandview. This stunning double storey home is aesthetically pleasing with an amazing verandah and large butler's pantry.

196.58m<sup>2</sup> 75.20m<sup>2</sup>

TOTAL 271.78m<sup>2</sup>