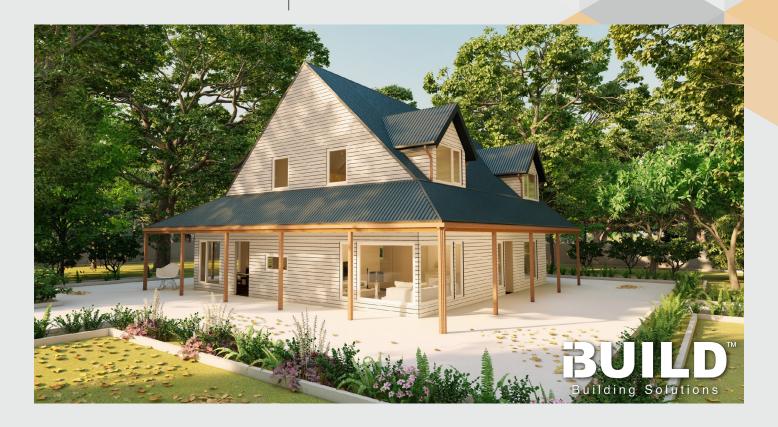

### **WHYALLA**

With its slanted roof and open style verandah, the Kit Homes Whyalla is perfect for personal sanctuaries and entertainment areas to suit most lifestyles.

TOTAL 58.40m<sup>2</sup>

1 1 1 1 1 1 1

#### For a larger view of our floor plans, please check our website.