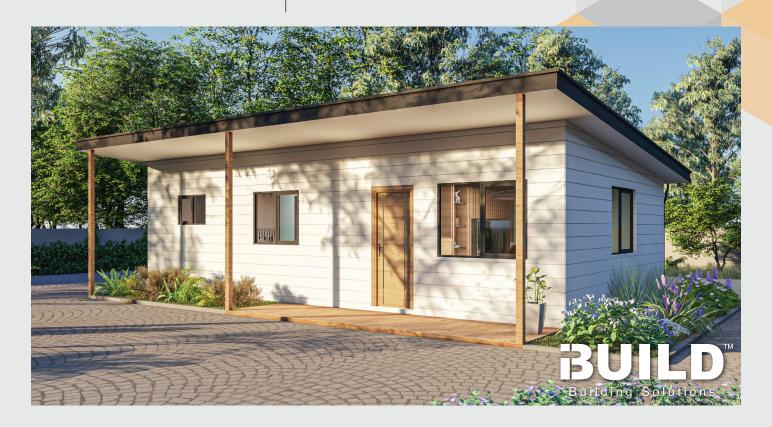

### **OXFORD**

The compact Oxford is the ideal home for independent living. This 1 bedroom kit home comes with a cosy living area and an outdoor verandah so you can enjoy the best of both an indoor and outdoor lifestyle.

38.88m<sup>2</sup> 12.96m<sup>2</sup>

TOTAL 51.84m<sup>2</sup>

For a larger view of our floor plans, please check our website.