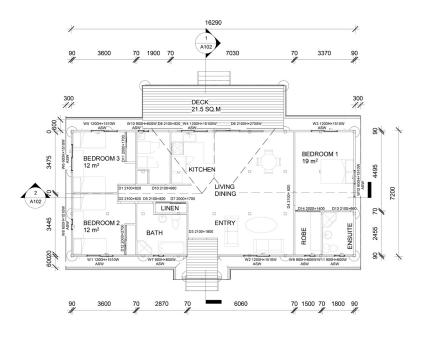

### **KIT HOMES**

### **WHYALLA**

With its slanted roof and open style verandah, the Kit Homes Whyalla is perfect for personal sanctuaries and entertainment areas to suit most lifestyles.

TOTAL 58.40m<sup>2</sup>

1 1 1 1 1 1 1

#### For a larger view of our floor plans, please check our website.