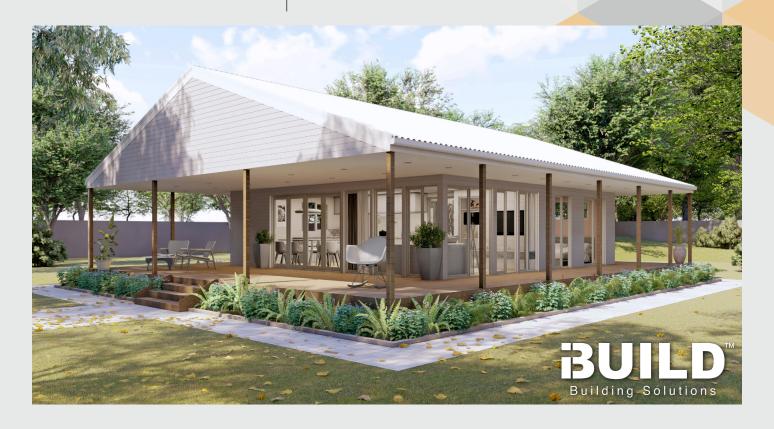

### **WHYALLA**

With its slanted roof and open style verandah, the Kit Homes Whyalla is perfect for personal sanctuaries and entertainment areas to suit most lifestyles.

TOTAL 58.40m<sup>2</sup>

1 1 1 1 1 1 1

#### For a larger view of our floor plans, please check our website.