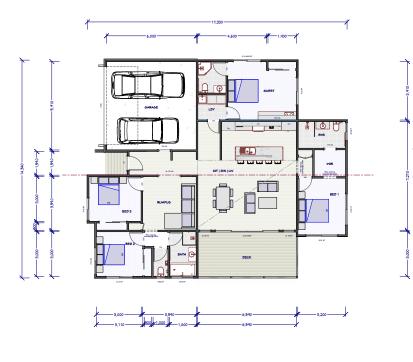

#### **KIT HOMES**

### ROCKHAMPTON

This modern 4-bedroom kit homes Rock-hamption includes a master ensuite and features separate living and family areas, with easy access to all amenities including an alfresco, while the entry from the double garage means that you can keep dry from your car to inside your dream home.

151.58m<sup>2</sup> 23.22m<sup>2</sup>

TOTAL 174.80m<sup>2</sup>