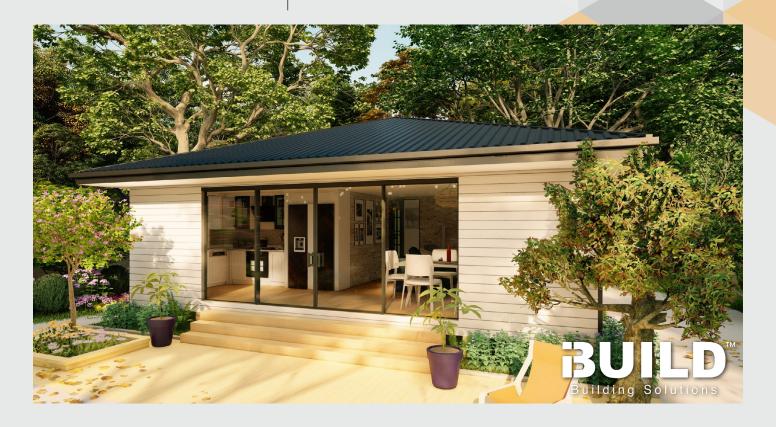

### **WHYALLA**

With its slanted roof and open style verandah, the Kit Homes Whyalla is perfect for personal sanctuaries and entertainment areas to suit most lifestyles.

TOTAL 58.40m<sup>2</sup>

1 1 1 1 1 1 1

#### For a larger view of our floor plans, please check our website.