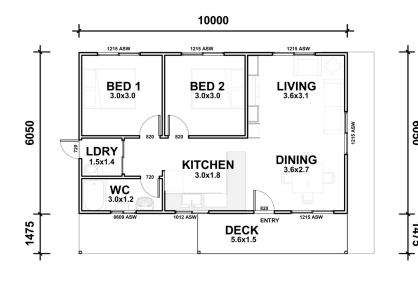

### **OXFORD**

The compact Oxford is the ideal home for independent living. This 1 bedroom kit home comes with a cosy living area and an outdoor verandah so you can enjoy the best of both an indoor and outdoor lifestyle.

38.88m<sup>2</sup> 12.96m<sup>2</sup>

TOTAL 51.84m<sup>2</sup>

For a larger view of our floor plans, please check our website.