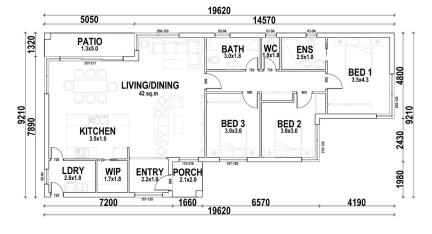

** 66.14m<sup>2</sup> 98.06m<sup>2</sup> **TOTAL 166.20m<sup>2</sup>** 









### **KIT HOMES**

## **BANKSIA**

Embrace a welcoming yet a private compact home with our Banksia Kit Home, with a large Dining/Living and Kitchen area, the Banksia is perfect for both privacy and socialising.

114.42m<sup>2</sup> 73.31m<sup>2</sup>

TOTAL 187.73m<sup>2</sup>









#### For a larger view of our floor plans, please check our website.

#### **KIT HOMES**

### **SHEPPARTON**

Kit Homes Shepparton contains three spacious bedrooms including a master bedroom with ensuite. The stylish and modern home has also made entertaining a must with the inclusion of a spacious outdoor Alfresco entertaining area as well as a verandah.

142.00m<sup>2</sup> 63.00m<sup>2</sup>

TOTAL 205.00m<sup>2</sup>









### **KIT HOMES**

## **GLADSTONE**

The Gladstone is a traditional but stylish kit home which includes everything a family needs. The 3 bedroom kit comes equipped with an open floor plan, outdoor patio, an ensuite in the master bedroom and two separate living areas allowing plenty of room to entertain guests.

138.51m<sup>2</sup> 10.70m<sup>2</sup>

TOTAL 149.21m<sup>2</sup>

138.51m<sup>2</sup> 2 1









### **KIT HOMES**

## **BUNDABERG**

The Bundaberg has been impeccable crafted with a compact design to showcase an expansive space. The open plan living area and modern verandah which stretches across the length of the skillion roof is sure to bring your daydream to life.

109.00m<sup>2</sup> 44.00m<sup>2</sup>

TOTAL 153.00m<sup>2</sup>









### **KIT HOMES**

## **PENRITH**