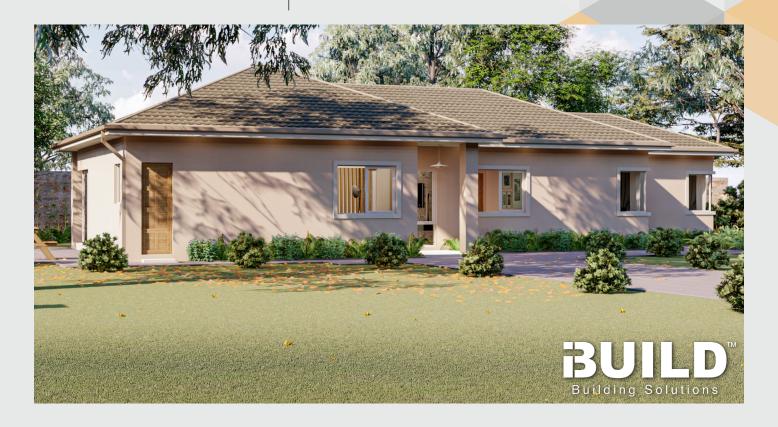

ER** 66.14m<sup>2</sup> 98.06m<sup>2</sup> **TOTAL 166.20m<sup>2</sup>** 









### **KIT HOMES**

## **BANKSIA**

Embrace a welcoming yet a private compact home with our Banksia Kit Home, with a large Dining/Living and Kitchen area, the Banksia is perfect for both privacy and socialising.

114.42m<sup>2</sup> 73.31m<sup>2</sup>

TOTAL 187.73m<sup>2</sup>









#### For a larger view of our floor plans, please check our website.

#### **KIT HOMES**

### **SHEPPARTON**

Kit Homes Shepparton contains three spacious bedrooms including a master bedroom with ensuite. The stylish and modern home has also made entertaining a must with the inclusion of a spacious outdoor Alfresco entertaining area as well as a verandah.

142.00m<sup>2</sup> 63.00m<sup>2</sup>

TOTAL 205.00m<sup>2</sup>









### **KIT HOMES**

## **GLADSTONE**

The Gladstone is a traditional but stylish kit home which includes everything a family needs. The 3 bedroom kit comes equipped with an open floor plan, outdoor patio, an ensuite in the master bedroom and two separate living areas allowing plenty of room to entertain guests.

138.51m<sup>2</sup> 10.70m<sup>2</sup>

TOTAL 149.21m<sup>2</sup>

138.51m<sup>2</sup> 2 1









### **KIT HOMES**

## **BUNDABERG**

The Bundaberg has been impeccable crafted with a compact design to showcase an expansive space. The open plan living area and modern verandah which stretches across the length of the skillion roof is sure to bring your daydream to life.

109.00m<sup>2</sup> 44.00m<sup>2</sup>

TOTAL 153.00m<sup>2</sup>









### **KIT HOMES**

## **PENRITH**