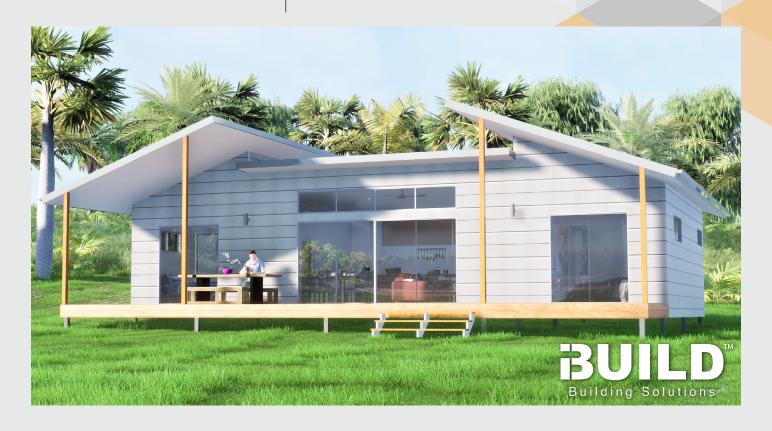

### **KIT HOMES**

### **WHYALLA**

With its slanted roof and open style verandah, the Kit Homes Whyalla is perfect for personal sanctuaries and entertainment areas to suit most lifestyles.

TOTAL 58.40m<sup>2</sup>

1 1 1 1 1 1 1

#### For a larger view of our floor plans, please check our website.