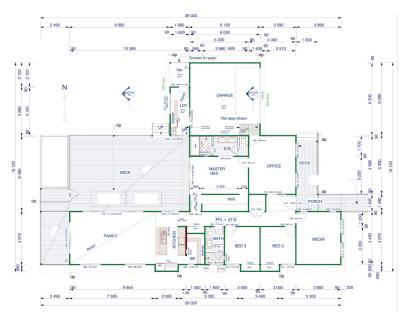

### **KIT HOMES**

### **VALLEY HEIGHTS**

The Valley Heights reigns supreme. The modern lines of this magnificent home enable you to make the most of the view. With balconies on both levels, this home will look great in any surroundings.

ENCLOSED

**OTHER** 

204.82m<sup>2</sup>

50.08m<sup>2</sup>

**TOTAL 254.90m<sup>2</sup>** 