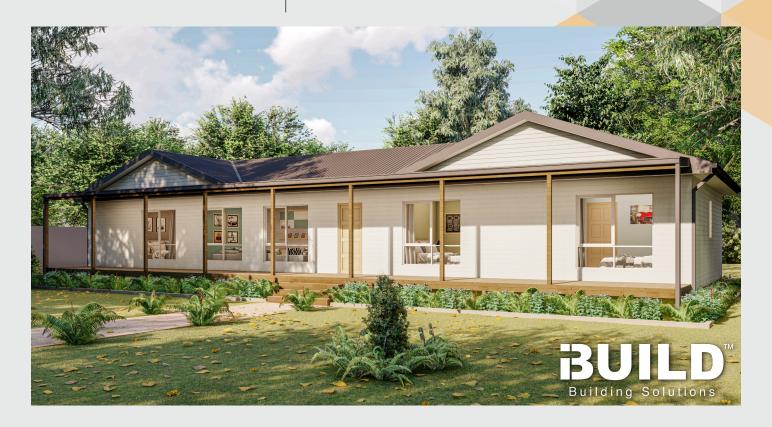

### **KIT HOMES**

## **BANKSIA**

Embrace a welcoming yet a private compact home with our Banksia Kit Home, with a large Dining/Living and Kitchen area, the Banksia is perfect for both privacy and socialising.

114.42m<sup>2</sup> 73.31m<sup>2</sup>

TOTAL 187.73m<sup>2</sup>