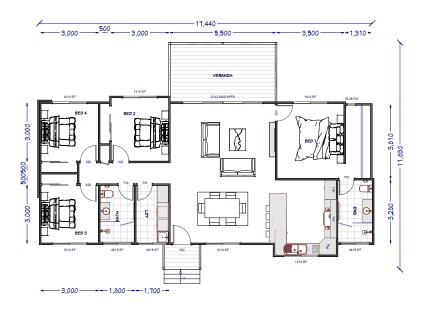

### **KIT HOMES**

### **OAKDALE**

With a spacious living room and an outdoor deck, the small and compact Oakdale is the perfect addition to your property.

17.22m<sup>2</sup> 3.20m<sup>2</sup>

TOTAL 20.42m<sup>2</sup>