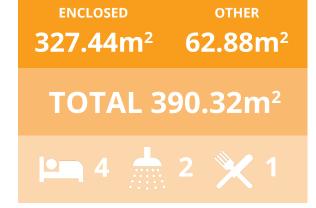

### **DUBBO**

The spacious Dubbo offers a generously sized family area accompanied by a media room for all your entertainment needs. With a large deck space and 2 porches making it the perfect space to wind down.

219.80m<sup>2</sup> 106.02m<sup>2</sup>

TOTAL 325.82m<sup>2</sup>