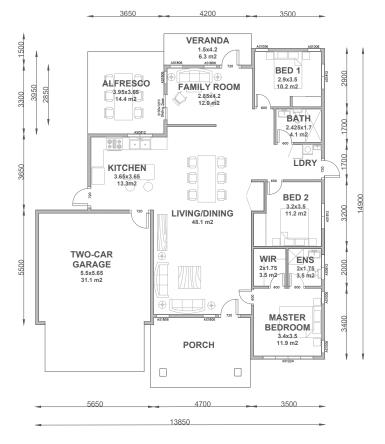

Kingaroy is perfect for both privacy and socialising.

ENCLOSED OTHER
60.02m<sup>2</sup> 21.94m<sup>2</sup>

TOTAL 81.96m<sup>2</sup>









#### For a larger view of our floor plans, please check our website.

#### **KIT HOMES**

## **BENDIGO**

Blending sophistication and relaxation, the Kit Homes Bendigo is the perfect oasis for new families. With a sweeping verandah, it brings the holiday to your doorstep.

**ENCLOSED OTHER** 66.14m<sup>2</sup> 98.06m<sup>2</sup> **TOTAL 166.20m<sup>2</sup>** 









### **KIT HOMES**

## **BANKSIA**

Embrace a welcoming yet a private compact home with our Banksia Kit Home, with a large Dining/Living and Kitchen area, the Banksia is perfect for both privacy and socialising.

114.42m<sup>2</sup> 73.31m<sup>2</sup>

TOTAL 187.73m<sup>2</sup>









#### For a larger view of our floor plans, please check our website.

#### **KIT HOMES**

### **SHEPPARTON**

Kit Homes Shepparton contains three spacious bedrooms including a master bedroom with ensuite. The stylish and modern home has also made entertaining a must with the inclusion of a spacious outdoor Alfresco entertaining area as well as a verandah.

142.00m<sup>2</sup> 63.00m<sup>2</sup>

TOTAL 205.00m<sup>2</sup>









### **KIT HOMES**

## **GLADSTONE**

The Gladstone is a traditional but stylish kit home which includes everything a family needs. The 3 bedroom kit comes equipped with an open floor plan, outdoor patio, an ensuite in the master bedroom and two separate living areas allowing plenty of room to entertain guests.

138.51m<sup>2</sup> 10.70m<sup>2</sup>

TOTAL 149.2