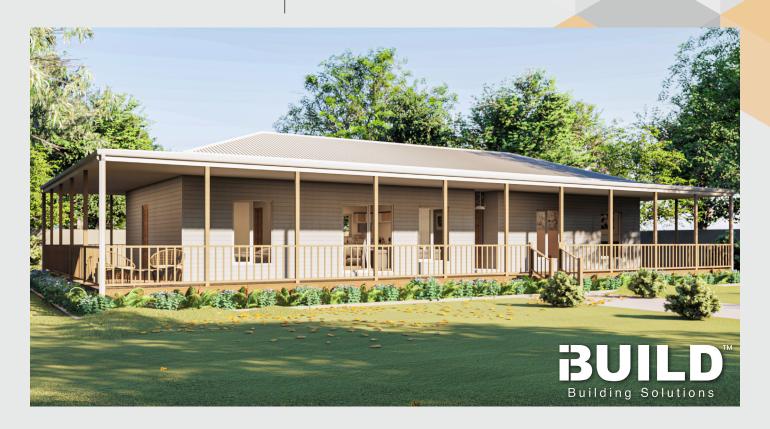

### **KIT HOMES**

## WODONGA

Enjoy life with our compact yet spacious Wodonga Kit home. With 3 bedrooms and a large living room this home is perfect for families wanting to socialize or just have the entire place to themselves. The impressive verandah gives you the delight of getting lost in nature at the comfort of your own home.

95.14m<sup>2</sup> 25.56m<sup>2</sup>

TOTAL 120.70m<sup>2</sup>

#### For a larger view of our floor plans, please check our website.