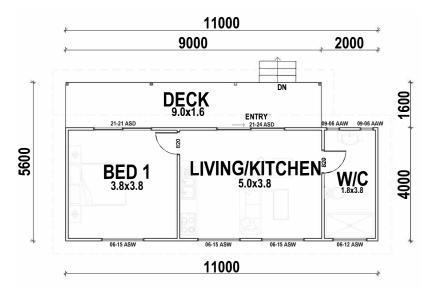

### **OXFORD**

The compact Oxford is the ideal home for independent living. This 1 bedroom kit home comes with a cosy living area and an outdoor verandah so you can enjoy the best of both an indoor and outdoor lifestyle.

38.88m<sup>2</sup> 12.96m<sup>2</sup>

TOTAL 51.84m<sup>2</sup>

For a larger view of our floor plans, please check our website.