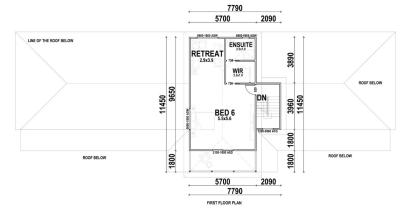

### **SPRINGWOOD**

Grand country living with a modern and sophisticated touch. The Kit Homes Springwood provides an extensive layout for growing families looking for their own space.

### **KIT HOMES**

## **NEWCASTLE**

The attractive exterior of the kit homes Newcastle exhibits a modern and sophistacted look. The floor plan offers great living areas for all family members so that everyone feels like they get their own space.

196.50m<sup>2</sup> 64.00m<sup>2</sup>

TOTAL 260.50m<sup>2</sup>