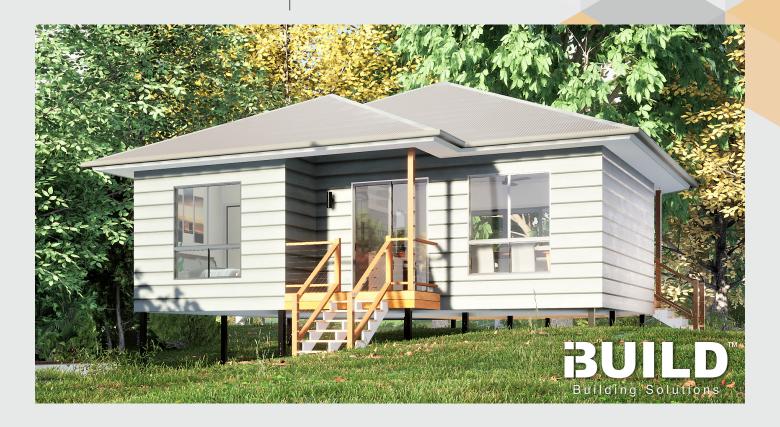

### **OXFORD**

The compact Oxford is the ideal home for independent living. This 1 bedroom kit home comes with a cosy living area and an outdoor verandah so you can enjoy the best of both an indoor and outdoor lifestyle.

38.88m<sup>2</sup> 12.96m<sup>2</sup>

TOTAL 51.84m<sup>2</sup>

For a larger view of our floor plans, please check our website.