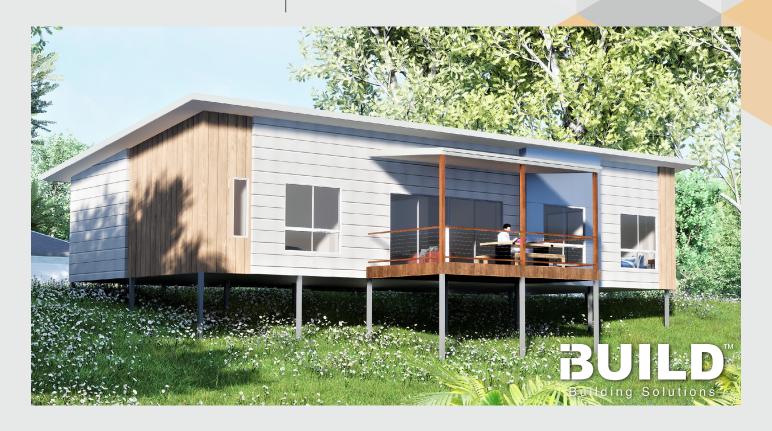

### **KIT HOMES**

### **OAKDALE**

With a spacious living room and an outdoor deck, the small and compact Oakdale is the perfect addition to your property.

17.22m<sup>2</sup> 3.20m<sup>2</sup>

TOTAL 20.42m<sup>2</sup>