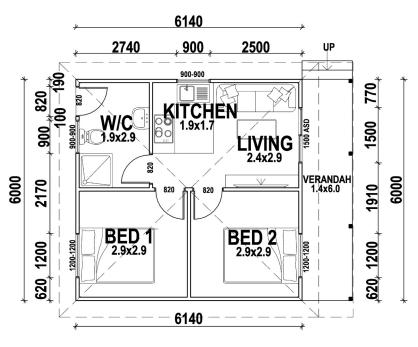

### **OXFORD**

The compact Oxford is the ideal home for independent living. This 1 bedroom kit home comes with a cosy living area and an outdoor verandah so you can enjoy the best of both an indoor and outdoor lifestyle.

38.88m<sup>2</sup> 12.96m<sup>2</sup>

TOTAL 51.84m<sup>2</sup>

For a larger view of our floor plans, please check our website.