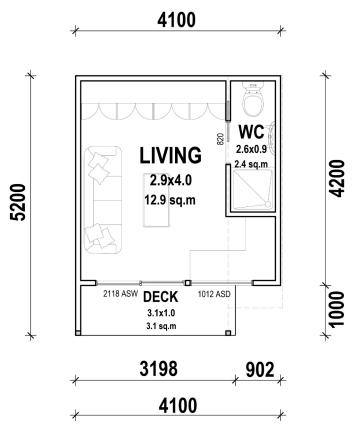

### **OAKDALE**

With a spacious living room and an outdoor deck, the small and compact Oakdale is the perfect addition to your property.

17.22m<sup>2</sup> 3.20m<sup>2</sup>

TOTAL 20.42m<sup>2</sup>