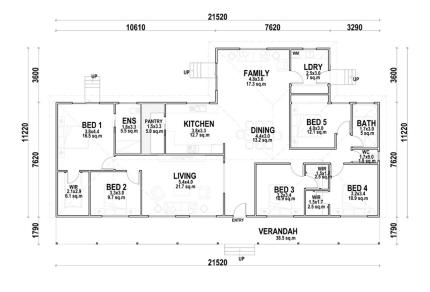

### **KIT HOMES**

## **BANKSIA**

Embrace a welcoming yet a private compact home with our Banksia Kit Home, with a large Dining/Living and Kitchen area, the Banksia is perfect for both privacy and socialising.

114.42m<sup>2</sup> 73.31m<sup>2</sup>

TOTAL 187.73m<sup>2</sup>