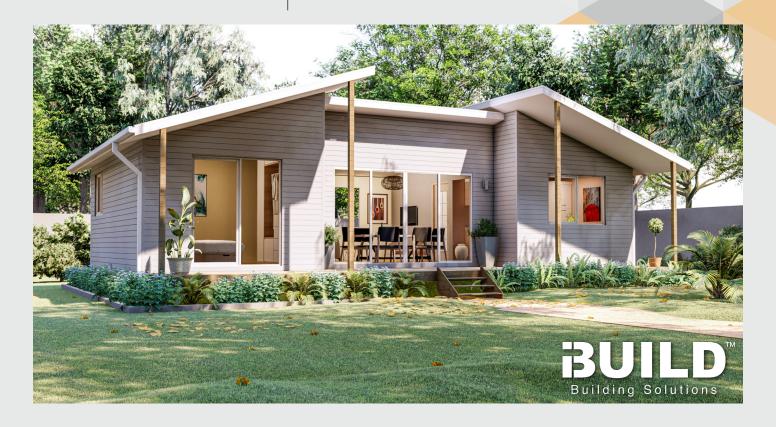

### **MELROSE**

This modern looking design with its skillion roof is neat and compact. Kit homes Melrose is perfectly suited for a retired couple. It can be used for a vacation/holiday home due to its features. The snug deck leading off the living area is ideal for alfresco dining.

68.37m<sup>2</sup> 22.16m<sup>2</sup>

TOTAL 91.11m<sup>2</sup>