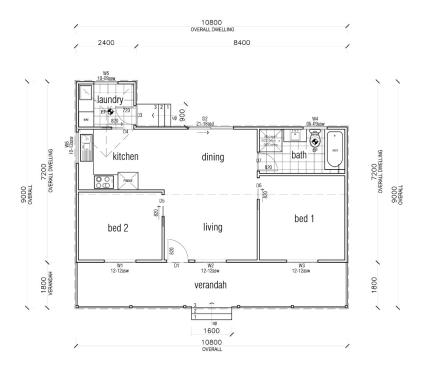

### **KIT HOMES**

### **WHYALLA**

With its slanted roof and open style verandah, the Kit Homes Whyalla is perfect for personal sanctuaries and entertainment areas to suit most lifestyles.

TOTAL 58.40m<sup>2</sup>

1 1 1 1 1 1 1

#### For a larger view of our floor plans, please check our website.