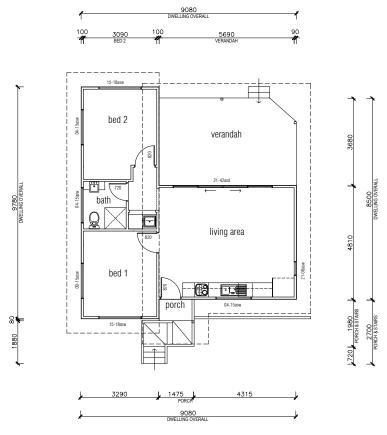

### **OXFORD**

The compact Oxford is the ideal home for independent living. This 1 bedroom kit home comes with a cosy living area and an outdoor verandah so you can enjoy the best of both an indoor and outdoor lifestyle.

38.88m<sup>2</sup> 12.96m<sup>2</sup>

TOTAL 51.84m<sup>2</sup>

For a larger view of our floor plans, please check our website.