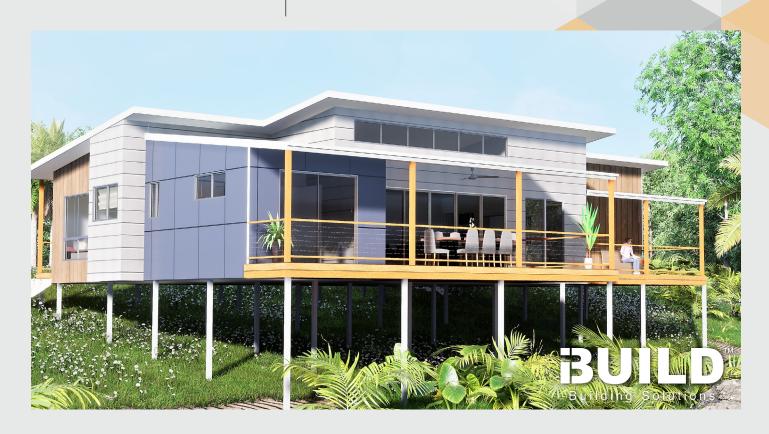

### **KIT HOMES**

### **WHYALLA**

With its slanted roof and open style verandah, the Kit Homes Whyalla is perfect for personal sanctuaries and entertainment areas to suit most lifestyles.

TOTAL 58.40m<sup>2</sup>

1 1 1 1 1 1 1