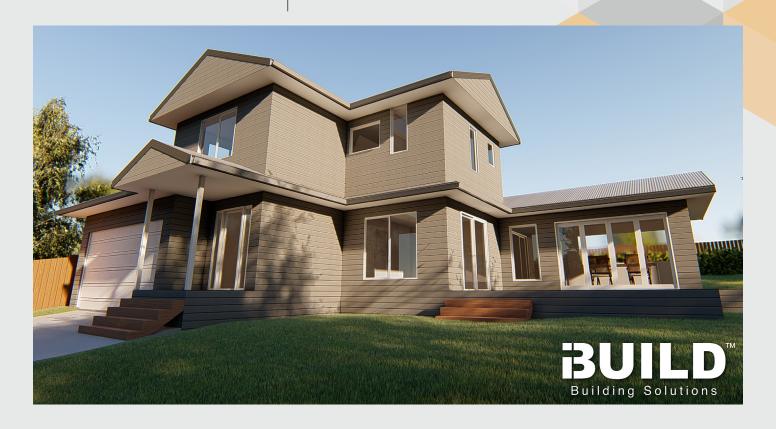

### **MELROSE**

This modern looking design with its skillion roof is neat and compact. Kit homes Melrose is perfectly suited for a retired couple. It can be used for a vacation/holiday home due to its features. The snug deck leading off the living area is ideal for alfresco dining.

68.37m<sup>2</sup> 22.16m<sup>2</sup>

TOTAL 91.11m<sup>2</sup>