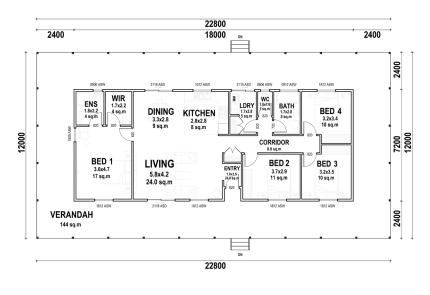

### **KIT HOMES**

## WODONGA

Enjoy life with our compact yet spacious Wodonga Kit home. With 3 bedrooms and a large living room this home is perfect for families wanting to socialize or just have the entire place to themselves. The impressive verandah gives you the delight of getting lost in nature at the comfort of your own home.

95.14m<sup>2</sup> 25.56m<sup>2</sup>

TOTAL 120.70m<sup>2</sup>

#### For a larger view of our floor plans, please check our website.