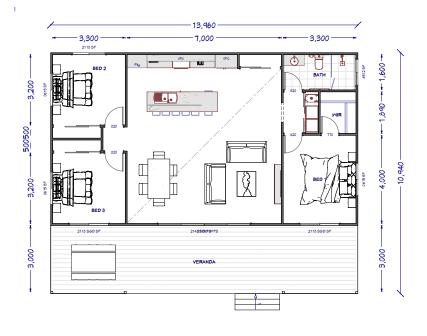

### **KIT HOMES**

### **WHYALLA**

With its slanted roof and open style verandah, the Kit Homes Whyalla is perfect for personal sanctuaries and entertainment areas to suit most lifestyles.

TOTAL 58.40m<sup>2</sup>

1 1 1 1 1 1 1

#### For a larger view of our floor plans, please check our website.