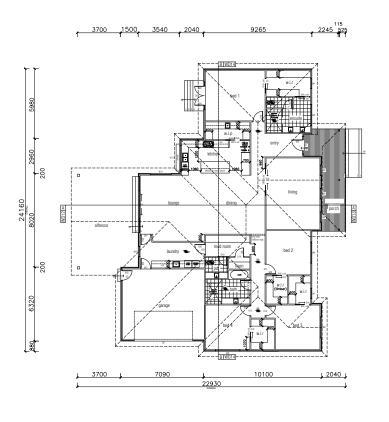

### **DUBBO**

The spacious Dubbo offers a generously sized family area accompanied by a media room for all your entertainment needs. With a large deck space and 2 porches making it the perfect space to wind down.

219.80m<sup>2</sup> 106.02m<sup>2</sup>

TOTAL 325.82m<sup>2</sup>