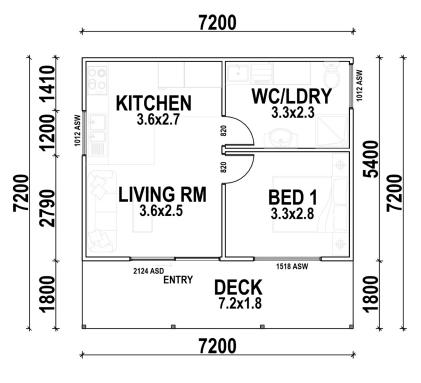

### **OXFORD**

The compact Oxford is the ideal home for independent living. This 1 bedroom kit home comes with a cosy living area and an outdoor verandah so you can enjoy the best of both an indoor and outdoor lifestyle.

38.88m<sup>2</sup> 12.96m<sup>2</sup>

TOTAL 51.84m<sup>2</sup>

For a larger view of our floor plans, please check our website.