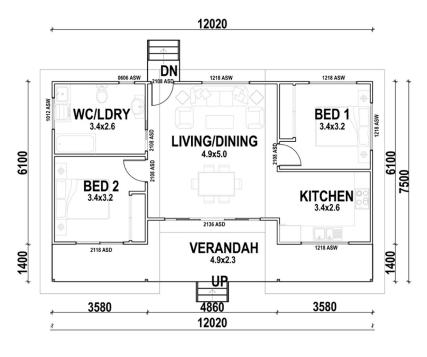

### **MELROSE 42**

The modern Kit Homes Melrose 42 brings the same charisma and contemporary feelings of the original Melrose, with a slightly larger footprint. The living area opens up to the spacious deck and alfresco area for all your entertaining needs.

91.92m<sup>2</sup> 27.78m<sup>2</sup>

TOTAL 119.70m<sup>2</sup>