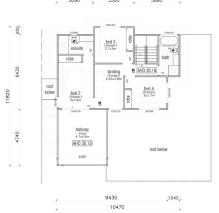

### ROCKHAMPTON

This modern 4-bedroom kit homes Rock-hamption includes a master ensuite and features separate living and family areas, with easy access to all amenities including an alfresco, while the entry from the double garage means that you can keep dry from your car to inside your dream home.

151.58m<sup>2</sup> 23.22m<sup>2</sup>

TOTAL 174.80m<sup>2</sup>