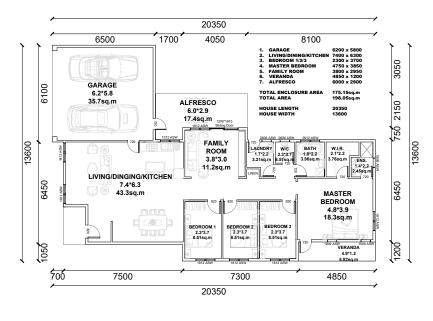

#### **KIT HOMES**

### ROCKHAMPTON

This modern 4-bedroom kit homes Rock-hamption includes a master ensuite and features separate living and family areas, with easy access to all amenities including an alfresco, while the entry from the double garage means that you can keep dry from your car to inside your dream home.

151.58m<sup>2</sup> 23.22m<sup>2</sup>

TOTAL 174.80m<sup>2</sup>