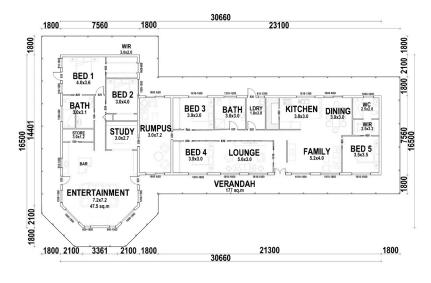

### **WAGGAWAGGA**

The modern and contemporary Kit Home Wagga Wagga includes five bedrooms, separate living and family areas and easy access to all amenities such as the bar. With a hint of luxury, this kit home is for you!

308.58m<sup>2</sup> 181.93m<sup>2</sup>

TOTAL 490.51m<sup>2</sup>