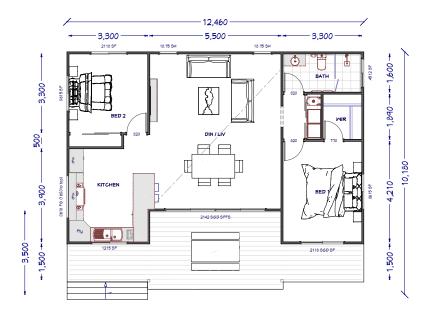

### **KIT HOMES**

### **WHYALLA**

With its slanted roof and open style verandah, the Kit Homes Whyalla is perfect for personal sanctuaries and entertainment areas to suit most lifestyles.

TOTAL 58.40m<sup>2</sup>

1 1 1 1 1 1 1

#### For a larger view of our floor plans, please check our website.