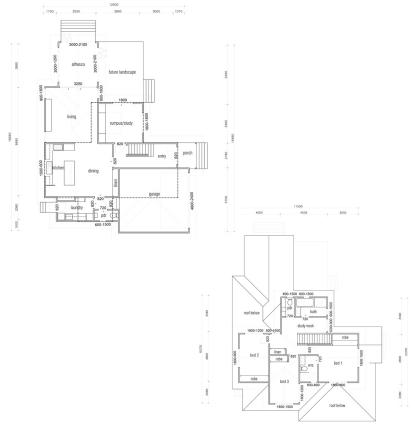

### **MELROSE**

This modern looking design with its skillion roof is neat and compact. Kit homes Melrose is perfectly suited for a retired couple. It can be used for a vacation/holiday home due to its features. The snug deck leading off the living area is ideal for alfresco dining.

68.37m<sup>2</sup> 22.16m<sup>2</sup>

TOTAL 91.11m<sup>2</sup>