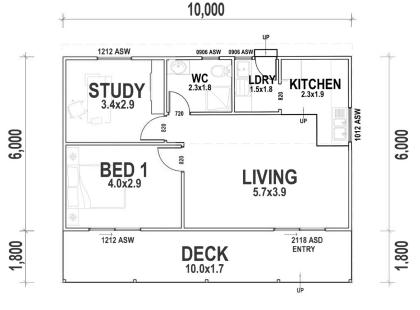

### **OAKDALE**

With a spacious living room and an outdoor deck, the small and compact Oakdale is the perfect addition to your property.

17.22m<sup>2</sup> 3.20m<sup>2</sup>

TOTAL 20.42m<sup>2</sup>