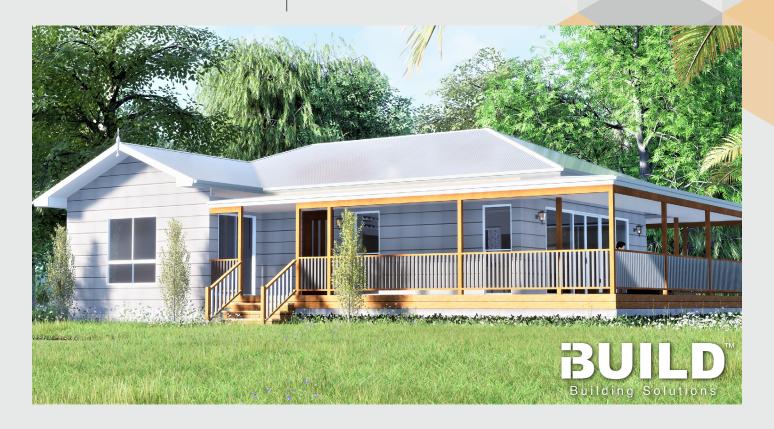

### **KIT HOMES**

### ROMA

The contemporary design with an open floor plan highlights a neat verandah shading the living area. The Roma would perfectly suit those looking for a Granny flat or something similar.

86.17m<sup>2</sup> 20.30m<sup>2</sup>

TOTAL 106.47m<sup>2</sup>