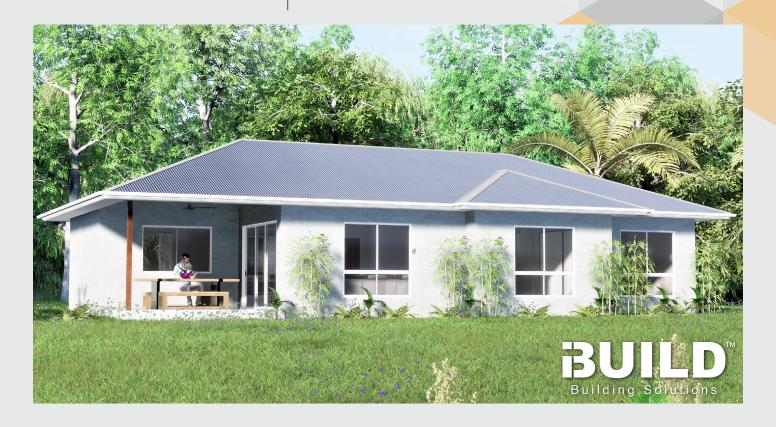

### **KIT HOMES**

### **WHYALLA**

With its slanted roof and open style verandah, the Kit Homes Whyalla is perfect for personal sanctuaries and entertainment areas to suit most lifestyles.

TOTAL 58.40m<sup>2</sup>

1 1 1 1 1 1 1

#### For a larger view of our floor plans, please check our website.