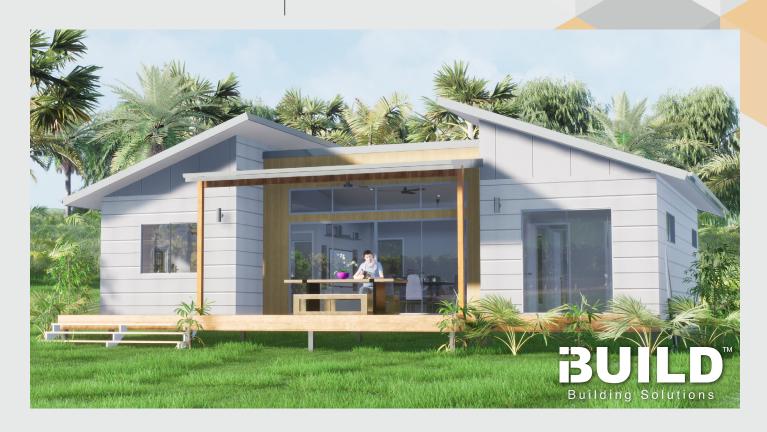

### **KIT HOMES**

### **WHYALLA**

With its slanted roof and open style verandah, the Kit Homes Whyalla is perfect for personal sanctuaries and entertainment areas to suit most lifestyles.

TOTAL 58.40m<sup>2</sup>

1 1 1 1 1 1 1

#### For a larger view of our floor plans, please check our website.