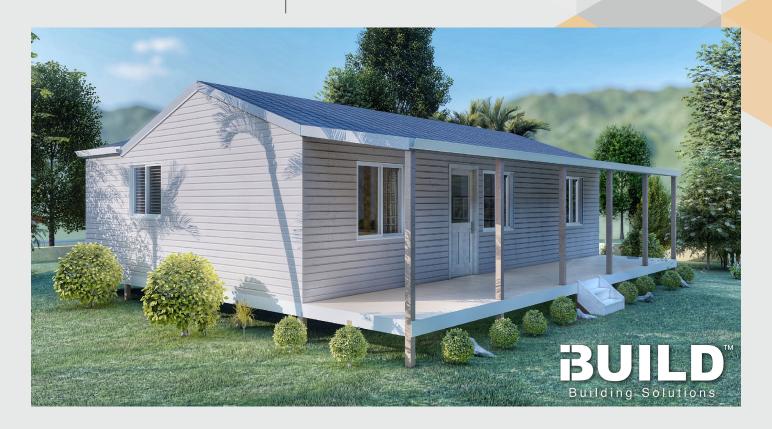

### **KIT HOMES**

### **WHYALLA**

With its slanted roof and open style verandah, the Kit Homes Whyalla is perfect for personal sanctuaries and entertainment areas to suit most lifestyles.

TOTAL 58.40m<sup>2</sup>

1 1 1 1 1 1 1