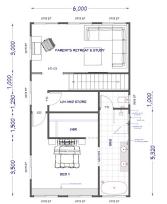

## **PORTLAND**

If you're looking for neat and compact cabins, the Portland is for you. Ideal as a fishing lodge, art studio, holiday cabin or a parent retreat, the Portland will catch the breezes and show you amazing views.