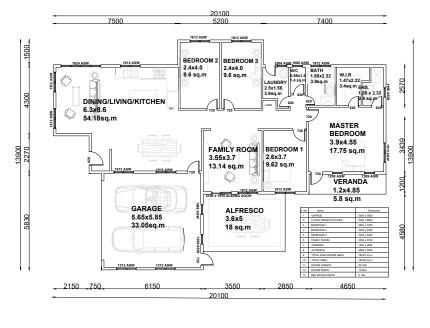

### **KIT HOMES**

### **BALLARAT**

This attractive family home with an alfresco at the back lends itself to easy family living. The internal access from the double garage will keep you dry on the wettest days as you return home. With three large bedrooms and a master ensuite, this modern Ballarat offers you both comfort and elegance.

158.98m<sup>2</sup> 23.82m<sup>2</sup>

TOTAL 182.80m<sup>2</sup>