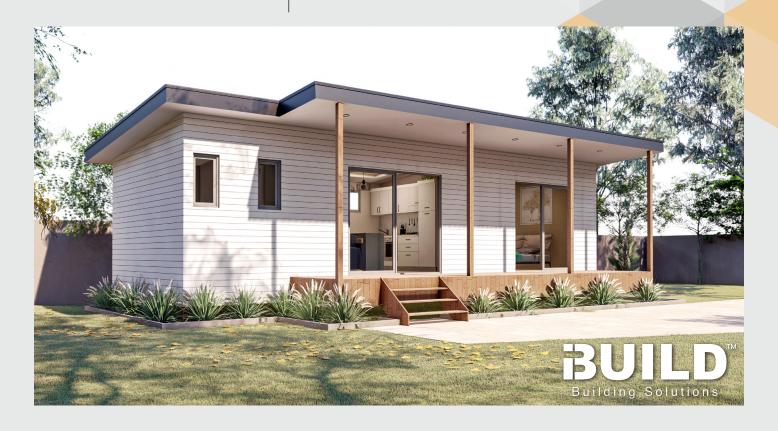

### **OXFORD**

The compact Oxford is the ideal home for independent living. This 1 bedroom kit home comes with a cosy living area and an outdoor verandah so you can enjoy the best of both an indoor and outdoor lifestyle.

38.88m<sup>2</sup> 12.96m<sup>2</sup>

TOTAL 51.84m<sup>2</sup>

For a larger view of our floor plans, please check our website.