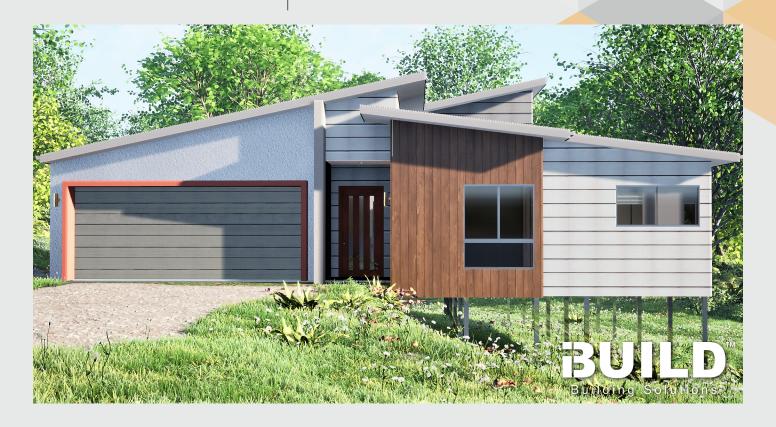

#### **KIT HOMES**

### ROCKHAMPTON

This modern 4-bedroom kit homes Rock-hamption includes a master ensuite and features separate living and family areas, with easy access to all amenities including an alfresco, while the entry from the double garage means that you can keep dry from your car to inside your dream home.

151.58m<sup>2</sup> 23.22m<sup>2</sup>

TOTAL 174.80m<sup>2</sup>