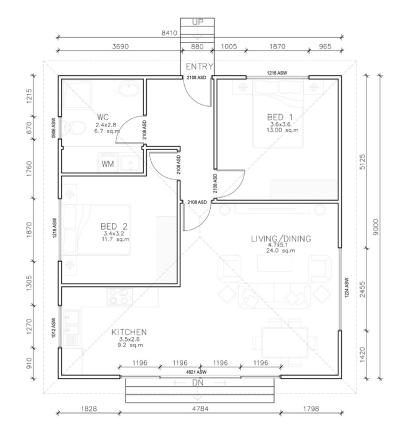

### **CASA BIANCA**

The compact Casa Bianca is perfect for small families looking for a holiday home. The eye catching kit home comes packed with 2 bedrooms and cozy living areas, making it the perfect place to enjoy your holiday.

75.07m<sup>2</sup> 0.00m<sup>2</sup>

TOTAL 75.07m<sup>2</sup>