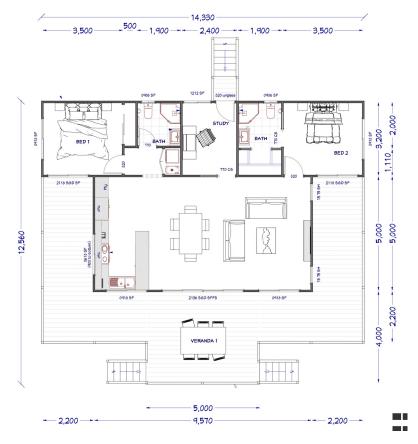

### **KIT HOMES**

### ROMA

The contemporary design with an open floor plan highlights a neat verandah shading the living area. The Roma would perfectly suit those looking for a Granny flat or something similar.

86.17m<sup>2</sup> 20.30m<sup>2</sup>

TOTAL 106.47m<sup>2</sup>