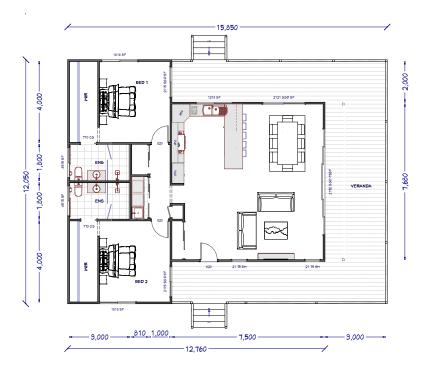

### **KIT HOMES**

### ROMA

The contemporary design with an open floor plan highlights a neat verandah shading the living area. The Roma would perfectly suit those looking for a Granny flat or something similar.

86.17m<sup>2</sup> 20.30m<sup>2</sup>

TOTAL 106.47m<sup>2</sup>