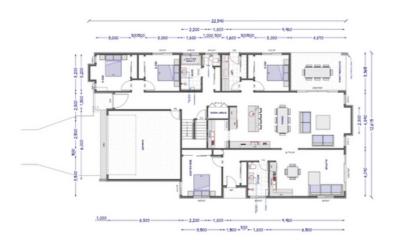

### **GOLD COAST**

The grandeur of the Gold Coast boasts 7 bedrooms, spacious living areas, a home theatre and two outdoor living areas, with a verandah and an alfresco. The Gold Coast emanates luxury and is perfect for large families.

7+ 3 3

**TOTAL 390.56m<sup>2</sup>** 

For a larger view of our floor plans, please check our website.

**OTHER** 

109.52m<sup>2</sup>