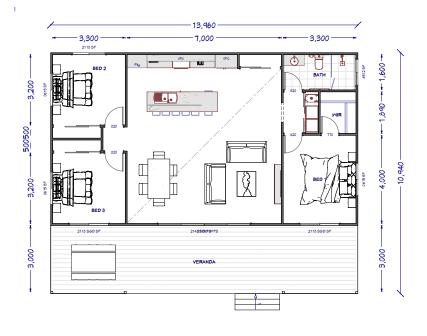

## Kingaroy

The Kit Homes Kingaroy is the dream home that you have been wanting. With a large verandah and an open living room, the Kingaroy gives you the space to both entertain and relax. This 1 bedroom home provides luxury living for an affordable price.

64.94m2 26.49m2

TOTAL 91.43m2