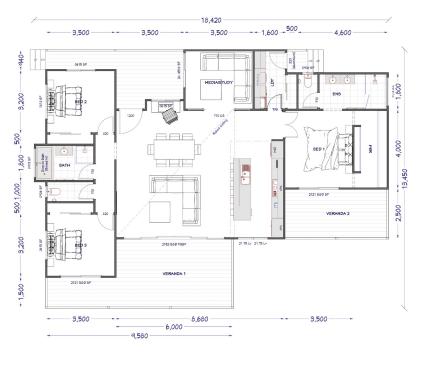

## Kingaroy

The Kit Homes Kingaroy is the dream home that you have been wanting. With a large verandah and an open living room, the Kingaroy gives you the space to both entertain and relax. This 1 bedroom home provides luxury living for an affordable price.

64.94m2 26.49m2

TOTAL 91.43m2