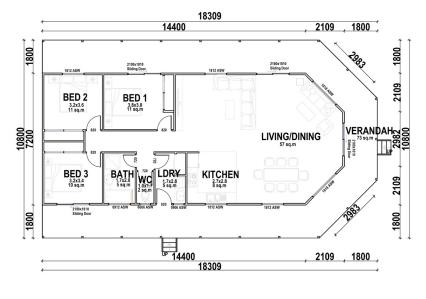

### **Melrose 44**

The Kit Homes Melrose 44 is open living at its finest. This two-bedroom Kit home has everything you're looking for, with a spacious living and dining area. Whether you're looking to build a home for your retirement or a place to vacation, the Kit Homes Melrose 44 is perfect.