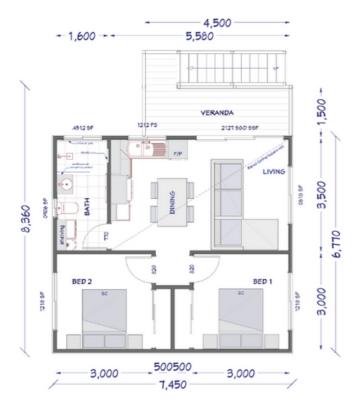

### Newman

The Kit Homes Newman has an allencompassing verandah that gives you a vantage point to look out from in every direction. With a deluxe bedroom combined with a spacious living area, the Kit Homes Newman will leave you wanting for nothing.