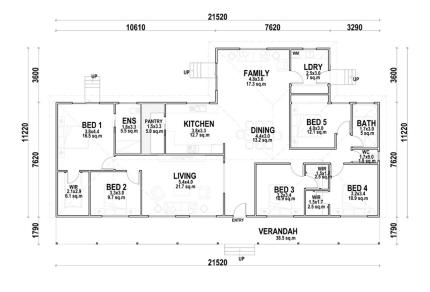

### **SHEPPARTON**

Kit Homes Shepparton contains three spacious bedrooms including a master bedroom with ensuite. The stylish and modern home has also made entertaining a must with the inclusion of a spacious outdoor Alfresco entertaining area as well as a verandah.

142.00m<sup>2</sup> 63.00m<sup>2</sup>

TOTAL 205.00m<sup>2</sup>