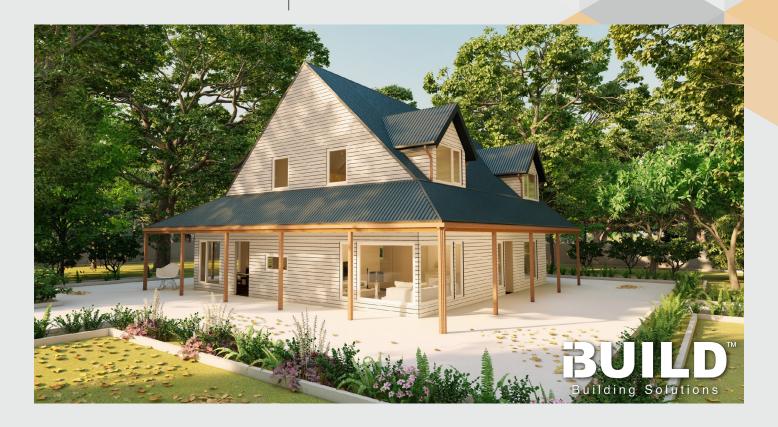

### **ARMIDALE**

Ideal for young families or retired people, Kit Homes Armidale will take no time to make you feel comfortable. Living room and both bedrooms have the verandah facing windows for enough natural light to brighten your home. An exclusive laundry room for people wanting it to be separate from the main living areas.

62.64m<sup>2</sup> 19.44m<sup>2</sup>

TOTAL 82.08m<sup>2</sup>