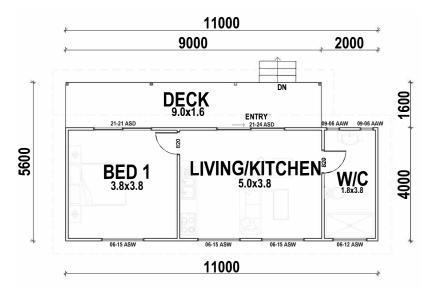

p>2</sup>









#### **KIT HOMES**

### **Oxford 44**

The Kit Homes Oxford 44 is independent living at its finest. With a spacious living and dining area, this one-bedroom kit home has everything you are looking for

40.29m2 12.89m2

TOTAL 53.18 m2









For a larger view of our floor plans, please check our website.

### **KIT HOMES**

### **OAKDALE**

With a spacious living room and an outdoor deck, the small and compact Oakdale is the perfect addition to your property.

17.22m<sup>2</sup> 3.20m<sup>2</sup>

TOTAL 20.42m<sup>2</sup>









#### **KIT HOMES**

### Oakdale 44

The dynamic kitchen nook and open living space provides you with everything you need all in one deluxe compact cabin, whether on a residential lot or in a caravan park.

17.46m2 4.27m2

TOTAL 21.73m2









### **KIT HOMES**

### **WHYALLA**

With its slanted roof and open style verandah, the Kit Homes Whyalla is perfect for personal sanctuaries and entertainment areas to suit most lifestyles.

TOTAL 58.40m<sup>2</sup>

1 1 1 1 1 1 1









### **KIT HOMES**

### **BALLINA**

The Kit Homes Ballina offers an area of relaxation that can be escaped to. Perfect for a backyard granny flat or standalone unit, the Kit Homes Ballina opens many doors to possibilities.

59.86m<sup>2</sup> 38.50m<sup>2</sup>

TOTAL 98.36m<sup>2</sup>









#### For a larger view of our floor plans, please check our website.

#### **KIT HOMES**

### **BERWICK**

The compact Kit Homes Berwick is ideal for a granny flat or independent living. The plan takes into account all the essentials in addition to a cosy livin