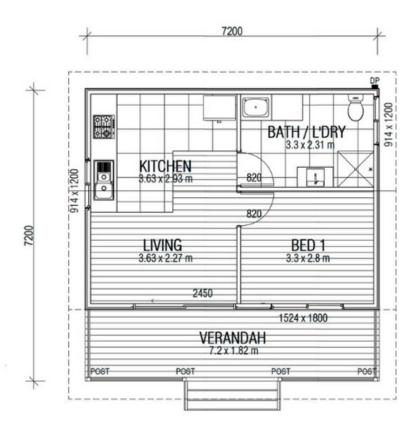

### **OXFORD**

The compact Oxford is the ideal home for independent living. This 1 bedroom kit home comes with a cosy living area and an outdoor verandah so you can enjoy the best of both an indoor and outdoor lifestyle.

38.88m<sup>2</sup> 12.96m<sup>2</sup>

TOTAL 51.84m<sup>2</sup>