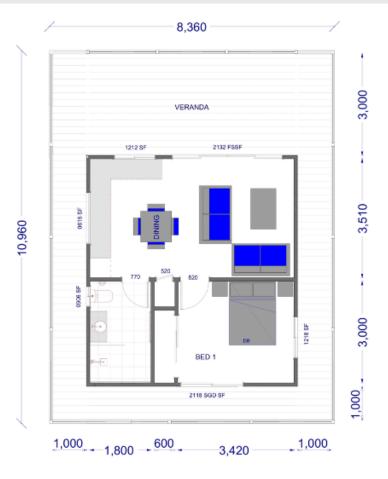

### Newman

The Kit Homes Newman has an allencompassing verandah that gives you a vantage point to look out from in every direction. With a deluxe bedroom combined with a spacious living area, the Kit Homes Newman will leave you wanting for nothing.