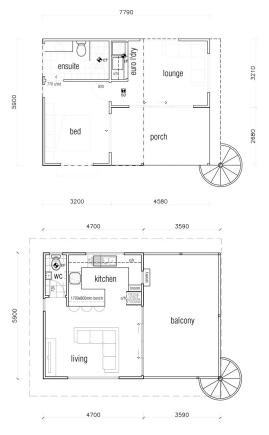

### **KIT HOMES**

### **EASTWOOD**

The Eastwood encapsulates a tropical feel that brings natural light to the open Kitchen and Living Room areas, with plenty of room for the family and entertaining guests.

73.1m2 60.3m2

TOTAL 133.4m2