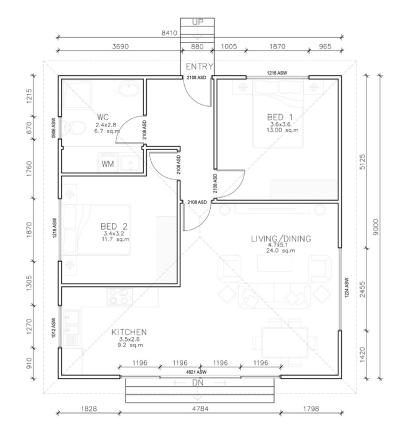

### **Oxford 44**

The Kit Homes Oxford 44 is independent living at its finest. This update to an iBuild 1 bedroom classic comes with everything you need in from a spacious living/kitchen area to bathroom bathroom/laundry to die for.