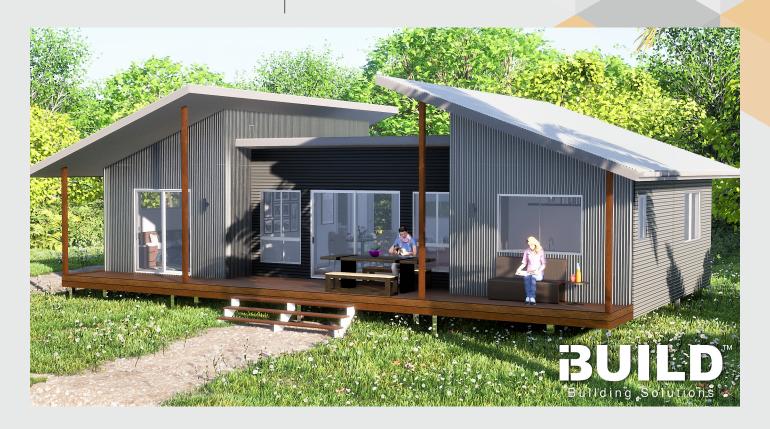

### Newman

The Kit Homes Newman has an allencompassing verandah that gives you a vantage point to look out from in every direction. With a deluxe bedroom combined with a spacious living area, the Kit Homes Newman will leave you wanting for nothing.