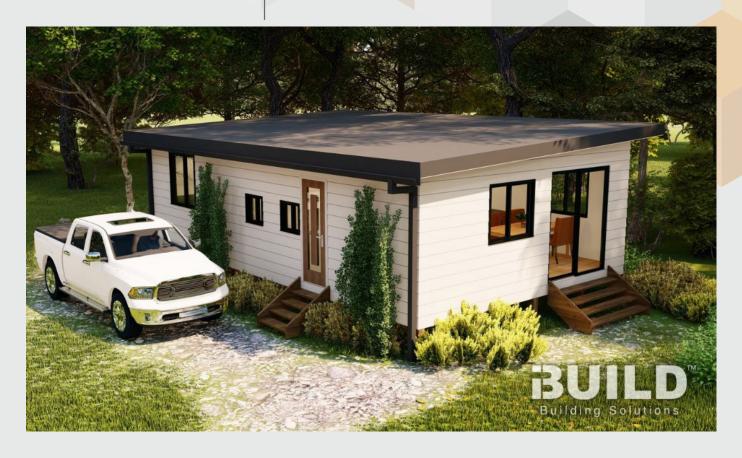

### **Oxford 44**

The Kit Homes Oxford 44 is independent living at its finest. This update to an iBuild 1 bedroom classic comes with everything you need in from a spacious living/kitchen area to bathroom bathroom/laundry to die for.

### **Oxford 44**

The Kit Homes Oxford 44 is independent living at its finest. With a spacious living and dining area, this one-bedroom kit home has everything you are looking for

40.29m2 12.89m2

TOTAL 53.18 m2