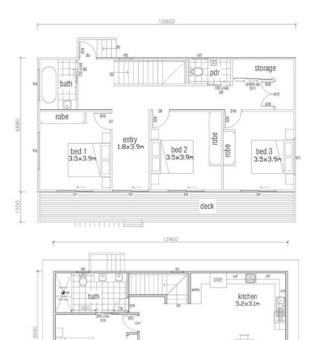

ll family members so that everyone feels like they get their own space.

196.50m<sup>2</sup> 64.00m<sup>2</sup>

TOTAL 260.50m<sup>2</sup>









### For a larger view of our floor plans, please check our website.

### **KIT HOMES**

### **HUNTER VALLEY**

Modern and sophisticated appeal is present with the Kit Homes Hunter Valley. The roomy townhouse that accommodates many different lifestyles.

147.41m<sup>2</sup> 9.89m<sup>2</sup>

TOTAL 157.30m<sup>2</sup>









For a larger view of our floor plans, please check our website.

#### **KIT HOMES**

### **SEACREST**

With its commanding panoramic view from the large living area at the front and rear, the Seacrest is the perfect home for watching amazing sunsets, family living and entertaining.

160.00 m2 0.00 m2

TOTAL 160.00 m2







#### **KIT HOMES**

### Port Macquarie

This Kit Homes Port Macquarie is an exquisite double-story home with everything you and your family need or want in your dream home.

171 m2 51.2 m2

TOTAL 222.2 m2

4 4 2+ 1









### **KIT HOMES**

### **DUBBO**

The spacious Dubbo offers a generously sized family area accompanied by a media room for all your entertainment needs. With a large deck space and 2 porches making it the perfect space to wind down.

219.80m<sup>2</sup> 106.02m<sup>2</sup>

TOTAL 325.82m<sup>2</sup>









#### **KIT HOMES**

### **ALBURY**

This exclusive 4-bedroom home is perfect for those who are looking for a simple yet classy home. Equipped with roomy living areas, a spacious study room and a long verandah, the kit home Albury is perfect for large extended fami