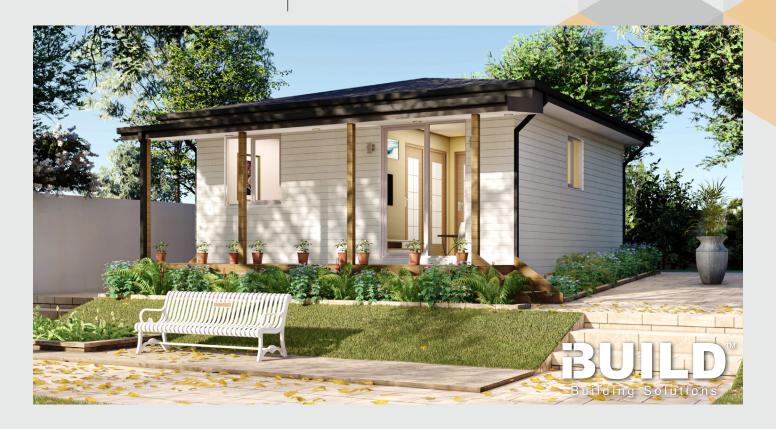

### **Oxford 44**

The Kit Homes Oxford 44 is independent living at its finest. This update to an iBuild 1 bedroom classic comes with everything you need in from a spacious living/kitchen area to bathroom bathroom/laundry to die for.

### **Oxford 44**

The Kit Homes Oxford 44 is independent living at its finest. With a spacious living and dining area, this one-bedroom kit home has everything you are looking for

40.29m2 12.89m2

TOTAL 53.18 m2