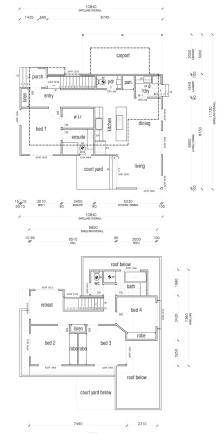

rn lines of this magnificent home enable you to make the most of the view. With balconies on both levels, this home will look great in any surroundings.

ENCLOSED

**OTHER** 

204.82m<sup>2</sup>

50.08m<sup>2</sup>

**TOTAL 254.90m<sup>2</sup>** 















#### **KIT HOMES**

### **SPRINGWOOD**

Grand country living with a modern and sophisticated touch. The Kit Homes Springwood provides an extensive layout for growing families looking for their own space.











### **KIT HOMES**

### **NEWCASTLE**

The attractive exterior of the kit homes Newcastle exhibits a modern and sophistacted look. The floor plan offers great living areas for all family members so that everyone feels like they get their own space.

196.50m<sup>2</sup> 64.00m<sup>2</sup>

TOTAL 260.50m<sup>2</sup>









### For a larger view of our floor plans, please check our website.

### **KIT HOMES**

### **HUNTER VALLEY**

Modern and sophisticated appeal is present with the Kit Homes Hunter Valley. The roomy townhouse that accommodates many different lifestyles.

147.41m<sup>2</sup> 9.89m<sup>2</sup>

TOTAL 157.30m<sup>2</sup>









For a larger view of our floor plans, please check our website.

#### **KIT HOMES**

### **SEACREST**

With its commanding panoramic view from the large living area at the front and rear, the Seacrest is the perfect home for watching amazing sunsets, family living and entertaining.

160.00 m2 0.00 m2

TOTAL 160.00 m2







#### **KIT HOMES**

### Port Macquarie

This Kit Homes Port Macquarie is an exquisite double-story home with everything you and your family need