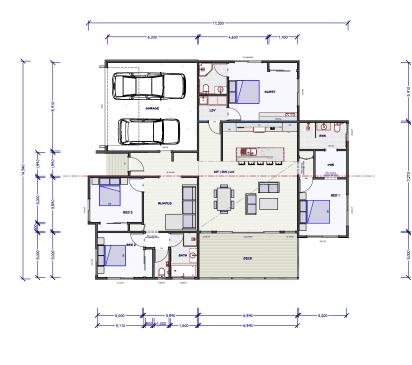

### **GOLD COAST**

The grandeur of the Gold Coast boasts 7 bedrooms, spacious living areas, a home theatre and two outdoor living areas, with a verandah and an alfresco. The Gold Coast emanates luxury and is perfect for large families.

7+ 3 3

**TOTAL 390.56m<sup>2</sup>** 

For a larger view of our floor plans, please check our website.

**OTHER** 

109.52m<sup>2</sup>