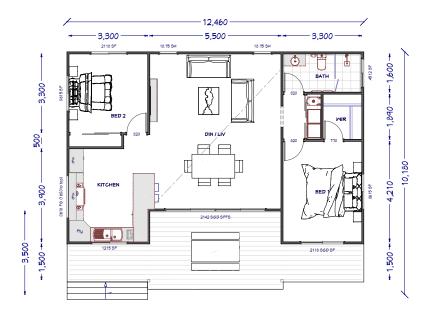

|
|---------------------------|--------------------|--|
| 36.84m <sup>2</sup>       | 8.40m <sup>2</sup> |  |
| TOTAL 45.24m <sup>2</sup> |                    |  |
| 2                         | 1 💥 1              |  |









#### **KIT HOMES**

### **PARRAMATTA**

The 2 bedroom Parramatta comes packed with everything you need in a granny flat. The simple design is complimented by a front deck which will allow you to enjoy the outdoors making it an ideal choice for a granny flat.

60.00m<sup>2</sup> 8.37m<sup>2</sup>

TOTAL 68.37m<sup>2</sup>









### **KIT HOMES**

### **AVILA**

With the simplistic design and full verandah across the front, the Avila is always a winner for folks looking at homes of this size.

60.00m<sup>2</sup> 18.00m<sup>2</sup>

TOTAL 78.00m<sup>2</sup>









### **KIT HOMES**

### **MACKAY**

Compact, stylish, and modern, this symmetrical fantasy flawlessly amalgamates space and luxury to bring you outstanding country-living. Let Mackay's verandah keep you cool as you immerse yourself in what the surrounding landscape has to offer.

93.00m<sup>2</sup> 31.00m<sup>2</sup>

TOTAL 124.00m<sup>2</sup>









### **KIT HOMES**

### **TAMWORTH**

Bring your dreams to life with the Tamworth in all its glory. The wrap around verandah is sure to be the forefront of many family memories being made. Ideal for small families, the spacious design offers ample room and privacy to all.

123.00m<sup>2</sup> 68.00m<sup>2</sup>

TOTAL 191.00m<sup>2</sup>









### **KIT HOMES**

### **EMERALD**

A blend between traditional and modern style, the Kit Homes