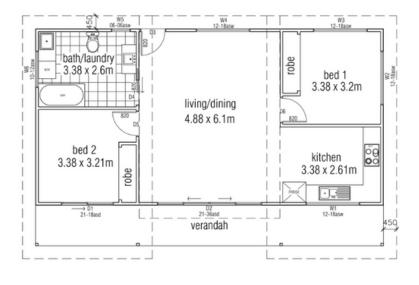

### Newman

The Kit Homes Newman has an allencompassing verandah that gives you a vantage point to look out from in every direction. With a deluxe bedroom combined with a spacious living area, the Kit Homes Newman will leave you wanting for nothing.