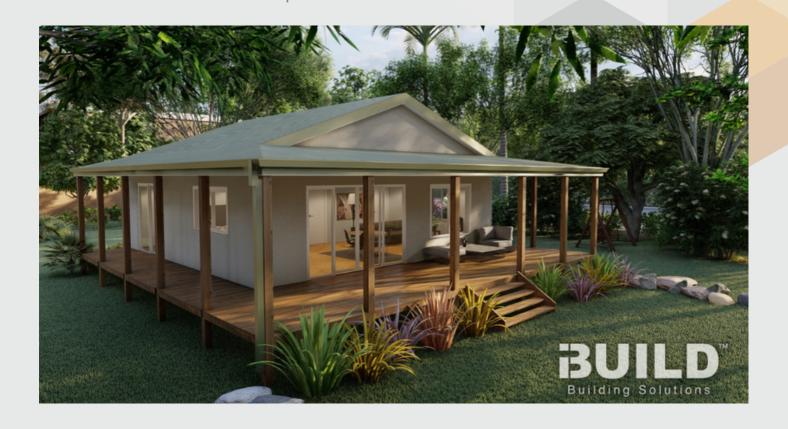

## Kingaroy

The Kit Homes Kingaroy is the dream home that you have been wanting. With a large verandah and an open living room, the Kingaroy gives you the space to both entertain and relax. This 1 bedroom home provides luxury living for an affordable price.

64.94m2 26.49m2

TOTAL 91.43m2