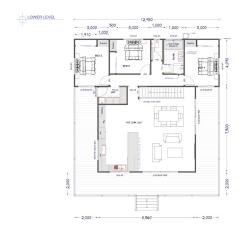

quisite double-story home with everything you and your family need or want in your dream home.

171 m2 51.2 m2

TOTAL 222.2 m2

4 4 2+ 1









### **KIT HOMES**

### **DUBBO**

The spacious Dubbo offers a generously sized family area accompanied by a media room for all your entertainment needs. With a large deck space and 2 porches making it the perfect space to wind down.

219.80m<sup>2</sup> 106.02m<sup>2</sup>

TOTAL 325.82m<sup>2</sup>









#### **KIT HOMES**

### **ALBURY**

This exclusive 4-bedroom home is perfect for those who are looking for a simple yet classy home. Equipped with roomy living areas, a spacious study room and a long verandah, the kit home Albury is perfect for large extended families.

191.41m<sup>2</sup> 38.52m<sup>2</sup>

TOTAL 229.93m<sup>2</sup>











For a larger view of our floor plans, please check our website.

#### **KIT HOMES**

### **CENTRAL COAST**

The spacious, double storey Kit Homes Central Coast provides the traditional appeal of a country-style rural home with the interior qualities of a contemporary and modern estate.

**ENCLOSED** 

OTHER

183.00m<sup>2</sup>

59.00m<sup>2</sup>

**TOTAL 242.00m<sup>2</sup>** 

4+ 📥 2 💥









### **KIT HOMES**

### **WAGGAWAGGA**

The modern and contemporary Kit Home Wagga Wagga includes five bedrooms, separate living and family areas and easy access to all amenities such as the bar. With a hint of luxury, this kit home is for you!

308.58m<sup>2</sup> 181.93m<sup>2</sup>

TOTAL 490.51m<sup>2</sup>











### **KIT HOMES**

### **ROYALROSE**

The Royal Rose is a five bedroom r