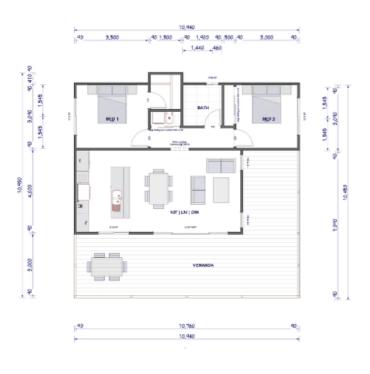

### **Melrose 44**

The Kit Homes Melrose 44 is open living at its finest. This two-bedroom Kit home has everything you're looking for, with a spacious living and dining area. Whether you're looking to build a home for your retirement or a place to vacation, the Kit Homes Melrose 44 is perfect.