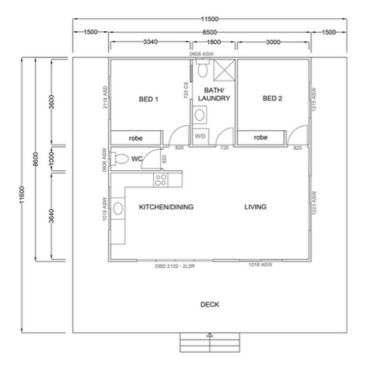

## Kingaroy

The Kit Homes Kingaroy is the dream home that you have been wanting. With a large verandah and an open living room, the Kingaroy gives you the space to both entertain and relax. This 1 bedroom home provides luxury living for an affordable price.

64.94m2 26.49m2

TOTAL 91.43m2