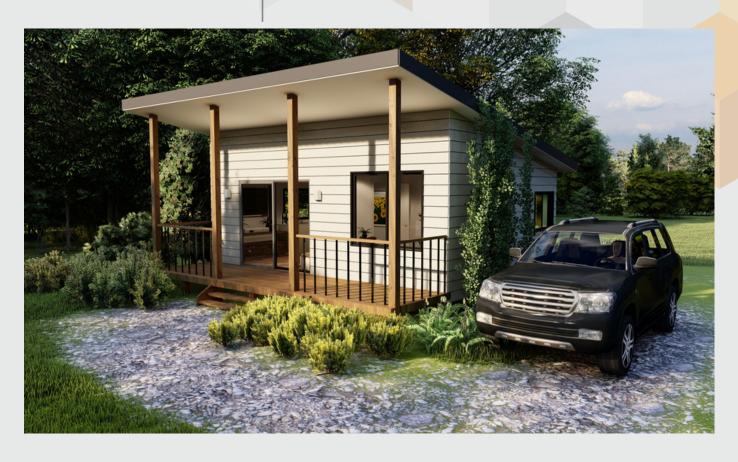

#### **KIT HOMES**

### **Oxford 44**

The Kit Homes Oxford 44 is independent living at its finest. With a spacious living and dining area, this one-bedroom kit home has everything you are looking for

40.29m2 12.89m2

TOTAL 53.18 m2