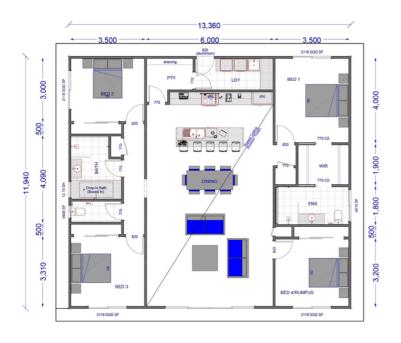

a modern and sophisticated touch. The Kit Homes Springwood provides an extensive layout for growing families looking for their own space.











### **KIT HOMES**

### **NEWCASTLE**

The attractive exterior of the kit homes Newcastle exhibits a modern and sophistacted look. The floor plan offers great living areas for all family members so that everyone feels like they get their own space.

196.50m<sup>2</sup> 64.00m<sup>2</sup>

TOTAL 260.50m<sup>2</sup>









### For a larger view of our floor plans, please check our website.

### **KIT HOMES**

### **HUNTER VALLEY**

Modern and sophisticated appeal is present with the Kit Homes Hunter Valley. The roomy townhouse that accommodates many different lifestyles.

147.41m<sup>2</sup> 9.89m<sup>2</sup>

TOTAL 157.30m<sup>2</sup>









For a larger view of our floor plans, please check our website.

#### **KIT HOMES**

### **SEACREST**

With its commanding panoramic view from the large living area at the front and rear, the Seacrest is the perfect home for watching amazing sunsets, family living and entertaining.

160.00 m2 0.00 m2

TOTAL 160.00 m2







#### **KIT HOMES**

### Port Macquarie

This Kit Homes Port Macquarie is an exquisite double-story home with everything you and your family need or want in your dream home.

171 m2 51.2 m2

TOTAL 222.2 m2

4 4 2+ 1









### **KIT HOMES**

### **DUBBO**

The spacious Dubbo offers a generously sized family area accompanied by a media room for all your entertainment needs. With a large deck space and 2 porches making it the perfect space to wind down.

219.80m<sup>2<