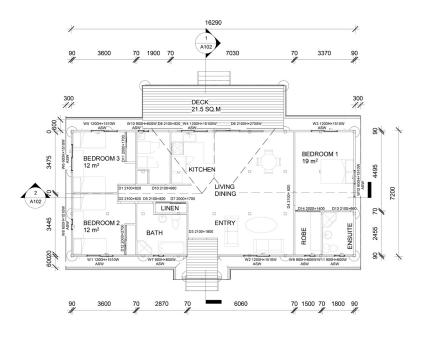

### Newman

The Kit Homes Newman has an allencompassing verandah that gives you a vantage point to look out from in every direction. With a deluxe bedroom combined with a spacious living area, the Kit Homes Newman will leave you wanting for nothing.