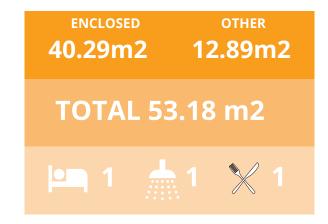

### **Oxford 44**

The Kit Homes Oxford 44 is independent living at its finest. With a spacious living and dining area, this one-bedroom kit home has everything you are looking for

40.29m2 12.89m2

TOTAL 53.18 m2