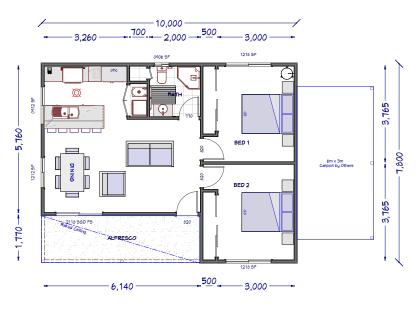

### **KIT HOMES**

### **HORSHAM**

With two bedrooms and an open style kitchen and living area, comfort and simplistic style resonates throughout the Kit Homes Horsham.

#### For a larger view of our floor plans, please check our website.