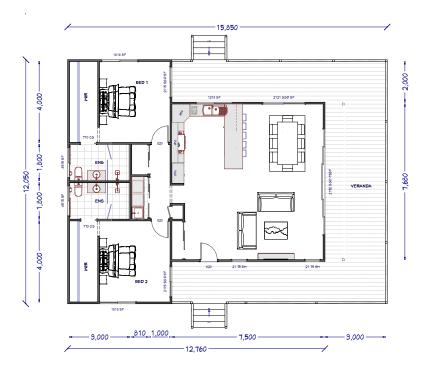

## Kingaroy

The Kit Homes Kingaroy is the dream home that you have been wanting. With a large verandah and an open living room, the Kingaroy gives you the space to both entertain and relax. This 1 bedroom home provides luxury living for an affordable price.

64.94m2 26.49m2

TOTAL 91.43m2