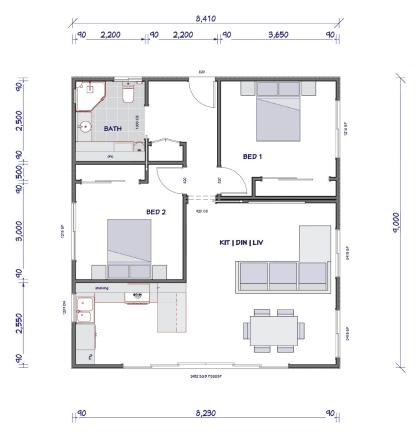

### **OXFORD**

The compact Oxford is the ideal home for independent living. This 1 bedroom kit home comes with a cosy living area and an outdoor verandah so you can enjoy the best of both an indoor and outdoor lifestyle.

38.88m<sup>2</sup> 12.96m<sup>2</sup>

TOTAL 51.84m<sup>2</sup>