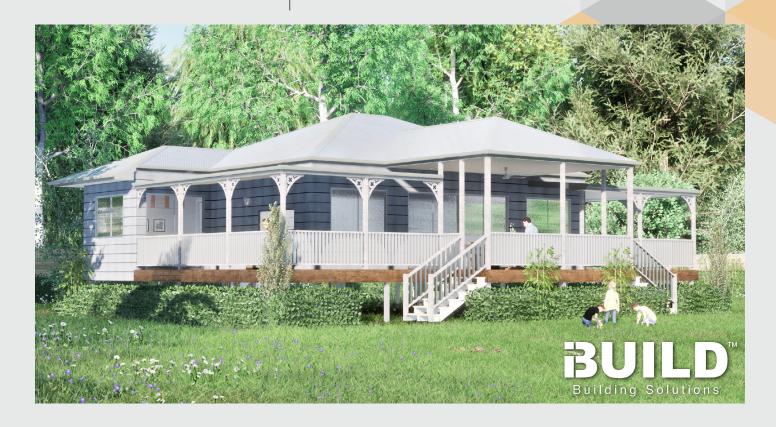

te.

### **KIT HOMES**

### **EASTWOOD**

The Eastwood encapsulates a tropical feel that brings natural light to the open Kitchen and Living Room areas, with plenty of room for the family and entertaining guests.

73.1m2 60.3m2

TOTAL 133.4m2







#### **KIT HOMES**

### **HILLVIEW**

The Kit Homes Hillview is perfect for any situation from those cosy nights around the TV in the lounge room to hosting your friends on its spacious verandah. For what ever you have in mind this 2 bedroom home is ready to make it a reality











#### **KIT HOMES**

### **HILLVIEW 44**

The Kit Homes Hillview 44 is a 2-bedroom raised home that will make you make you feel like a king. Its spacious living room and high verandah will make this home feel like your castle.

51.29m2 8.58m2

TOTAL 59.87m2









#### For a larger view of our floor plans, please check our website.

#### **KIT HOMES**

### **BENDIGO**

Blending sophistication and relaxation, the Kit Homes Bendigo is the perfect oasis for new families. With a sweeping verandah, it brings the holiday to your doorstep.

**ENCLOSED OTHER** 66.14m<sup>2</sup> 98.06m<sup>2</sup> **TOTAL 166.20m<sup>2</sup>** 









### **KIT HOMES**

### **BANKSIA**

Embrace a welcoming yet a private compact home with our Banksia Kit Home, with a large Dining/Living and Kitchen area, the Banksia is perfect for both privacy and socialising.

114.42m<sup>2</sup> 73.31m<sup>2</sup>

TOTAL 187.73m<sup>2</sup>









#### For a larger view of our floor plans, please check our website.

#### **KIT HOMES**

### **SHEPPARTON**

Kit Homes Shepparton conta