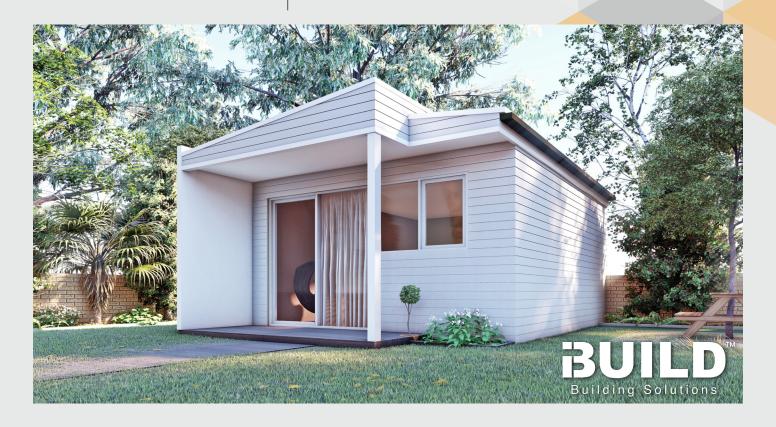

### **OXFORD**

The compact Oxford is the ideal home for independent living. This 1 bedroom kit home comes with a cosy living area and an outdoor verandah so you can enjoy the best of both an indoor and outdoor lifestyle.

38.88m<sup>2</sup> 12.96m<sup>2</sup>

TOTAL 51.84m<sup>2</sup>