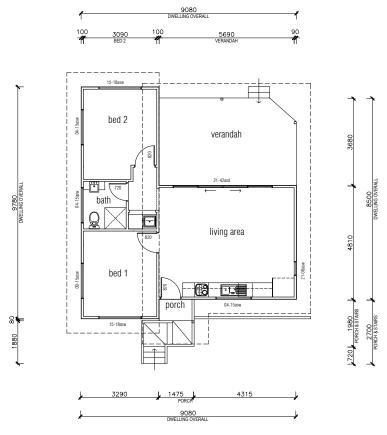

### Newman

The Kit Homes Newman has an allencompassing verandah that gives you a vantage point to look out from in every direction. With a deluxe bedroom combined with a spacious living area, the Kit Homes Newman will leave you wanting for nothing.