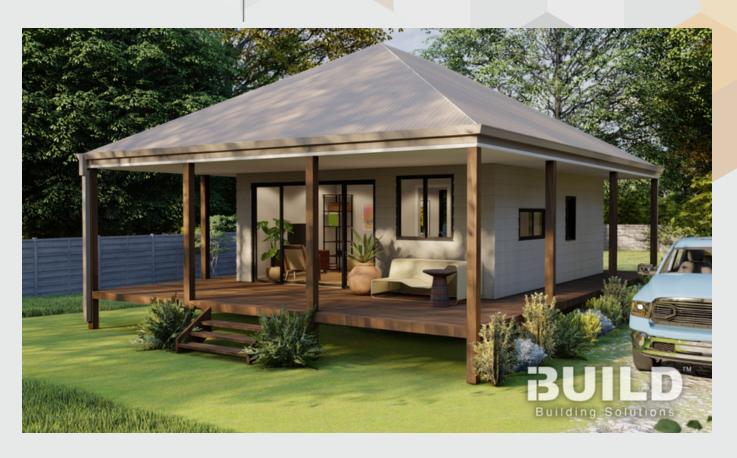

#### **KIT HOMES**

### **Oxford 44**

The Kit Homes Oxford 44 is independent living at its finest. With a spacious living and dining area, this one-bedroom kit home has everything you are looking for

40.29m2 12.89m2

TOTAL 53.18 m2