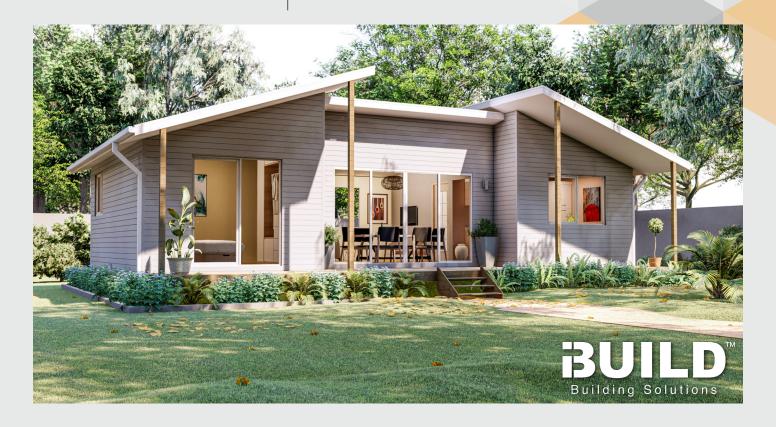

## Kingaroy

The Kit Homes Kingaroy is the dream home that you have been wanting. With a large verandah and an open living room, the Kingaroy gives you the space to both entertain and relax. This 1 bedroom home provides luxury living for an affordable price.

64.94m2 26.49m2

TOTAL 91.43m2