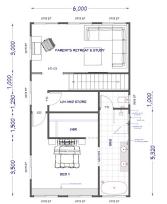

isite double-story home with everything you and your family need or want in your dream home.

171 m2 51.2 m2

TOTAL 222.2 m2

4 4 2+ 1









### **KIT HOMES**

### **DUBBO**

The spacious Dubbo offers a generously sized family area accompanied by a media room for all your entertainment needs. With a large deck space and 2 porches making it the perfect space to wind down.

219.80m<sup>2</sup> 106.02m<sup>2</sup>

TOTAL 325.82m<sup>2</sup>









#### **KIT HOMES**

### **ALBURY**

This exclusive 4-bedroom home is perfect for those who are looking for a simple yet classy home. Equipped with roomy living areas, a spacious study room and a long verandah, the kit home Albury is perfect for large extended families.

191.41m<sup>2</sup> 38.52m<sup>2</sup>

TOTAL 229.93m<sup>2</sup>











For a larger view of our floor plans, please check our website.

#### **KIT HOMES**

### **CENTRAL COAST**

The spacious, double storey Kit Homes Central Coast provides the traditional appeal of a country-style rural home with the interior qualities of a contemporary and modern estate.

**ENCLOSED** 

OTHER

183.00m<sup>2</sup>

59.00m<sup>2</sup>

**TOTAL 242.00m<sup>2</sup>** 

4+ 📥 2 💥









### **KIT HOMES**

### **WAGGAWAGGA**

The modern and contemporary Kit Home Wagga Wagga includes five bedrooms, separate living and family areas and easy access to all amenities such as the bar. With a hint of luxury, this kit home is for you!

308.58m<sup>2</sup> 181.93m<sup>2</sup>

TOTAL 490.51m<sup>2</sup>











### **KIT HOMES**

### **ROYALROSE**

The Royal Rose is a five bedroom ret