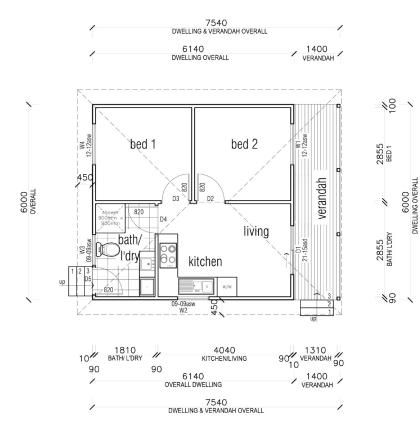

### **KIT HOMES**

### **PORTLAND**

If you're looking for neat and compact cabins, the Portland is for you. Ideal as a fishing lodge, art studio, holiday cabin or a parent retreat, the Portland will catch the breezes and show you amazing views.

| ENCLOSED                  | OTHER              |  |
|---------------------------|--------------------|--|
| 36.84m <sup>2</sup>       | 8.40m <sup>2</sup> |  |
| TOTAL 45.24m <sup>2</sup> |                    |  |
| 2                         | 1 💥 1              |  |