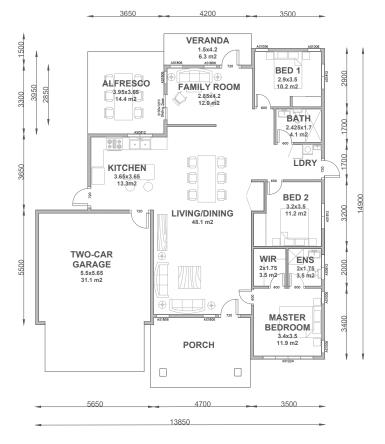

## Kingaroy

The Kit Homes Kingaroy is the dream home that you have been wanting. With a large verandah and an open living room, the Kingaroy gives you the space to both entertain and relax. This 1 bedroom home provides luxury living for an affordable price.

64.94m2 26.49m2

TOTAL 91.43m2