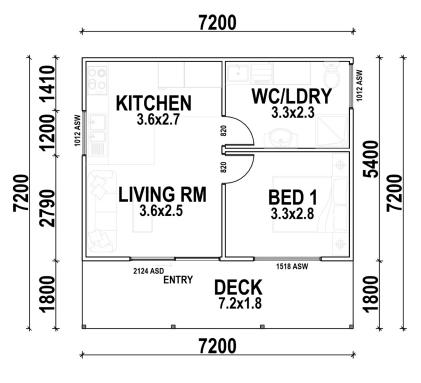

### **Oxford 44**

The Kit Homes Oxford 44 is independent living at its finest. This update to an iBuild 1 bedroom classic comes with everything you need in from a spacious living/kitchen area to bathroom bathroom/laundry to die for.