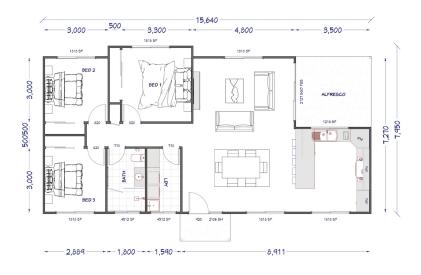

### Newman

The Kit Homes Newman has an allencompassing verandah that gives you a vantage point to look out from in every direction. With a deluxe bedroom combined with a spacious living area, the Kit Homes Newman will leave you wanting for nothing.