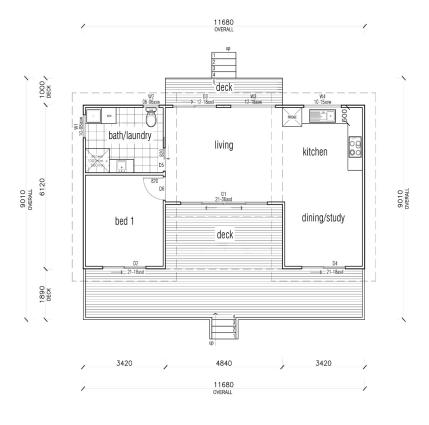

TAL 53.18 m2









For a larger view of our floor plans, please check our website.

### **KIT HOMES**

### **OAKDALE**

With a spacious living room and an outdoor deck, the small and compact Oakdale is the perfect addition to your property.

17.22m<sup>2</sup> 3.20m<sup>2</sup>

TOTAL 20.42m<sup>2</sup>









#### **KIT HOMES**

### Oakdale 44

The dynamic kitchen nook and open living space provides you with everything you need all in one deluxe compact cabin, whether on a residential lot or in a caravan park.

17.46m2 4.27m2

TOTAL 21.73m2









### **KIT HOMES**

### **WHYALLA**

With its slanted roof and open style verandah, the Kit Homes Whyalla is perfect for personal sanctuaries and entertainment areas to suit most lifestyles.

TOTAL 58.40m<sup>2</sup>

1 1 1 1 1 1 1









### **KIT HOMES**

### **BALLINA**

The Kit Homes Ballina offers an area of relaxation that can be escaped to. Perfect for a backyard granny flat or standalone unit, the Kit Homes Ballina opens many doors to possibilities.

59.86m<sup>2</sup> 38.50m<sup>2</sup>

TOTAL 98.36m<sup>2</sup>









#### For a larger view of our floor plans, please check our website.

#### **KIT HOMES**

### **BERWICK**

The compact Kit Homes Berwick is ideal for a granny flat or independent living. The plan takes into account all the essentials in addition to a cosy living area and verandah.

33.28m<sup>2</sup> 8.32m<sup>2</sup>

TOTAL 41.60m<sup>2</sup>



**Building Solutions** 







#### **KIT HOMES**

### **Melrose 44**

The Kit Homes Melrose 44 is open living at its finest. This two-bedroom Kit home