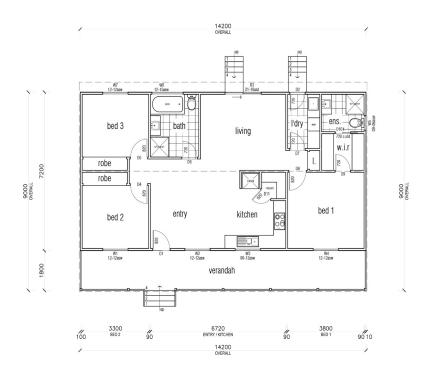

## Kingaroy

The Kit Homes Kingaroy is the dream home that you have been wanting. With a large verandah and an open living room, the Kingaroy gives you the space to both entertain and relax. This 1 bedroom home provides luxury living for an affordable price.

64.94m2 26.49m2

TOTAL 91.43m2