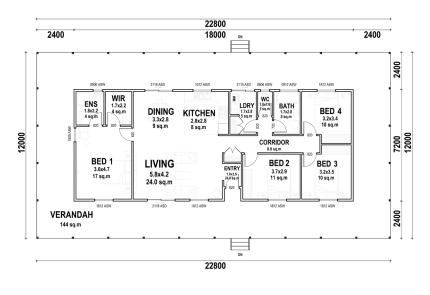

### **ARMIDALE**

Ideal for young families or retired people, Kit Homes Armidale will take no time to make you feel comfortable. Living room and both bedrooms have the verandah facing windows for enough natural light to brighten your home. An exclusive laundry room for people wanting it to be separate from the main living areas.

62.64m<sup>2</sup> 19.44m<sup>2</sup>

TOTAL 82.08m<sup>2</sup>