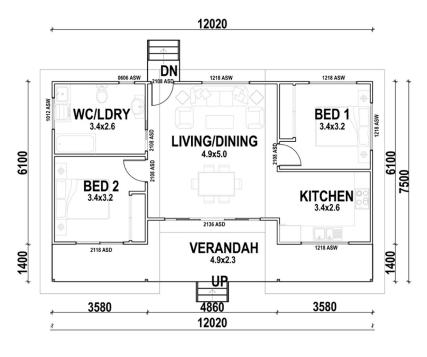

## Kingaroy

The Kit Homes Kingaroy is the dream home that you have been wanting. With a large verandah and an open living room, the Kingaroy gives you the space to both entertain and relax. This 1 bedroom home provides luxury living for an affordable price.

64.94m2 26.49m2

TOTAL 91.43m2