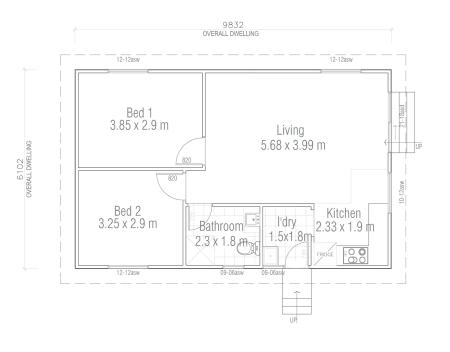

### **Oxford 44**

The Kit Homes Oxford 44 is independent living at its finest. This update to an iBuild 1 bedroom classic comes with everything you need in from a spacious living/kitchen area to bathroom bathroom/laundry to die for.

### **Oxford 44**

The Kit Homes Oxford 44 is independent living at its finest. With a spacious living and dining area, this one-bedroom kit home has everything you are looking for

40.29m2 12.89m2

TOTAL 53.18 m2