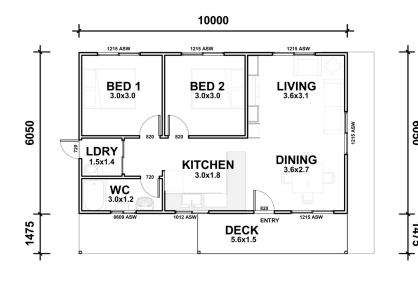

ned home, with a simplistic but sophisticated open living and dining area that is perfect for any family's lifestyle.

| 59.7 m <sup>2</sup> |            |
|---------------------|------------|
| TOTAL               | _ 53.18 m2 |
| <b>2</b>            | 1 1 1      |









### **KIT HOMES**

### **PORTLAND**

If you're looking for neat and compact cabins, the Portland is for you. Ideal as a fishing lodge, art studio, holiday cabin or a parent retreat, the Portland will catch the breezes and show you amazing views.

| ENCLOSED                  | OTHER              |  |
|---------------------------|--------------------|--|
| 36.84m <sup>2</sup>       | 8.40m <sup>2</sup> |  |
| TOTAL 45.24m <sup>2</sup> |                    |  |
| 2                         | 1 💥 1              |  |









#### **KIT HOMES**

### **PARRAMATTA**

The 2 bedroom Parramatta comes packed with everything you need in a granny flat. The simple design is complimented by a front deck which will allow you to enjoy the outdoors making it an ideal choice for a granny flat.

60.00m<sup>2</sup> 8.37m<sup>2</sup>

TOTAL 68.37m<sup>2</sup>









### **KIT HOMES**

### **AVILA**

With the simplistic design and full verandah across the front, the Avila is always a winner for folks looking at homes of this size.

60.00m<sup>2</sup> 18.00m<sup>2</sup>

TOTAL 78.00m<sup>2</sup>









### **KIT HOMES**

### **MACKAY**

Compact, stylish, and modern, this symmetrical fantasy flawlessly amalgamates space and luxury to bring you outstanding country-living. Let Mackay's verandah keep you cool as you immerse you