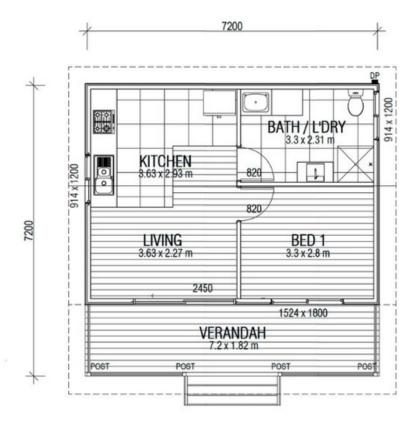

#### **KIT HOMES**

### **Oxford 44**

The Kit Homes Oxford 44 is independent living at its finest. With a spacious living and dining area, this one-bedroom kit home has everything you are looking for

40.29m2 12.89m2

TOTAL 53.18 m2