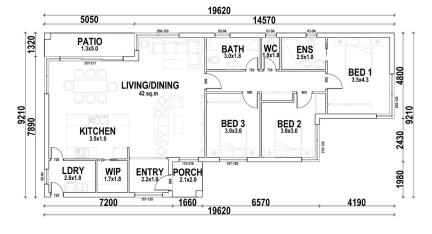

### **ARMIDALE**

Ideal for young families or retired people, Kit Homes Armidale will take no time to make you feel comfortable. Living room and both bedrooms have the verandah facing windows for enough natural light to brighten your home. An exclusive laundry room for people wanting it to be separate from the main living areas.

62.64m<sup>2</sup> 19.44m<sup>2</sup>

TOTAL 82.08m<sup>2</sup>