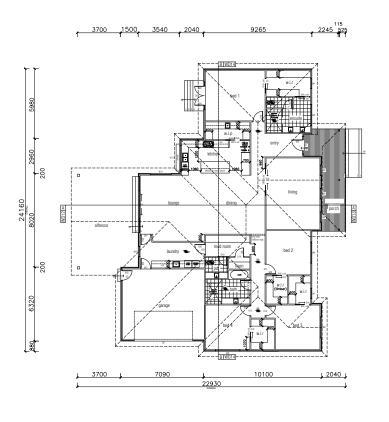

### ROCKHAMPTON

This modern 4-bedroom kit homes Rock-hamption includes a master ensuite and features separate living and family areas, with easy access to all amenities including an alfresco, while the entry from the double garage means that you can keep dry from your car to inside your dream home.

151.58m<sup>2</sup> 23.22m<sup>2</sup>

TOTAL 174.80m<sup>2</sup>