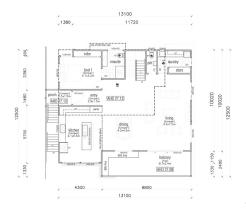

## Kingaroy

The Kit Homes Kingaroy is the dream home that you have been wanting. With a large verandah and an open living room, the Kingaroy gives you the space to both entertain and relax. This 1 bedroom home provides luxury living for an affordable price.

64.94m2 26.49m2

TOTAL 91.43m2