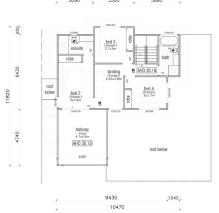

### **ARMIDALE**

Ideal for young families or retired people, Kit Homes Armidale will take no time to make you feel comfortable. Living room and both bedrooms have the verandah facing windows for enough natural light to brighten your home. An exclusive laundry room for people wanting it to be separate from the main living areas.

62.64m<sup>2</sup> 19.44m<sup>2</sup>

TOTAL 82.08m<sup>2</sup>