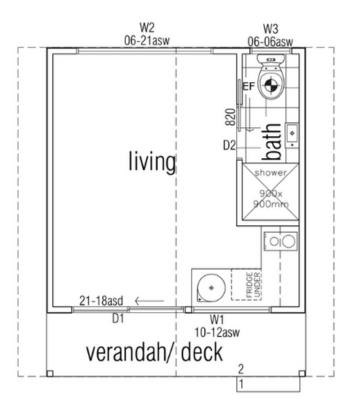

### **OXFORD**

The compact Oxford is the ideal home for independent living. This 1 bedroom kit home comes with a cosy living area and an outdoor verandah so you can enjoy the best of both an indoor and outdoor lifestyle.

38.88m<sup>2</sup> 12.96m<sup>2</sup>

TOTAL 51.84m<sup>2</sup>