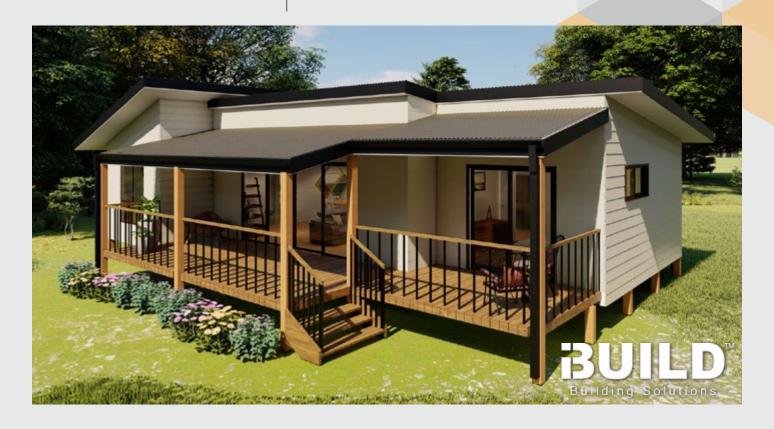

## Kingaroy

The Kit Homes Kingaroy is the dream home that you have been wanting. With a large verandah and an open living room, the Kingaroy gives you the space to both entertain and relax. This 1 bedroom home provides luxury living for an affordable price.

64.94m2 26.49m2

TOTAL 91.43m2