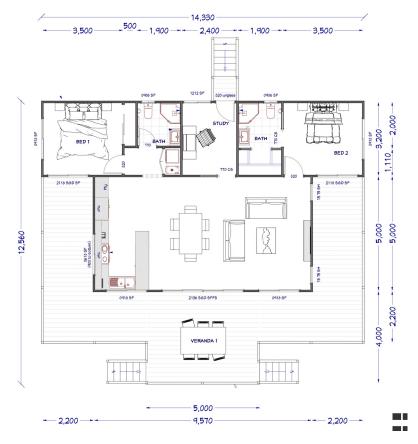

### Newman

The Kit Homes Newman has an allencompassing verandah that gives you a vantage point to look out from in every direction. With a deluxe bedroom combined with a spacious living area, the Kit Homes Newman will leave you wanting for nothing.

64.94m2 26.49m2

TOTAL 91.43m2