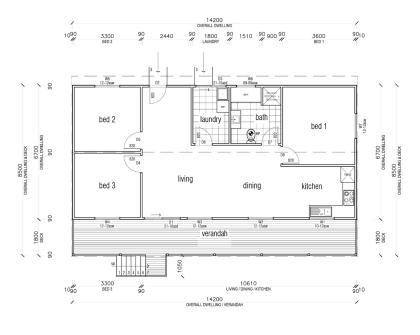

## Kingaroy

The Kit Homes Kingaroy is the dream home that you have been wanting. With a large verandah and an open living room, the Kingaroy gives you the space to both entertain and relax. This 1 bedroom home provides luxury living for an affordable price.