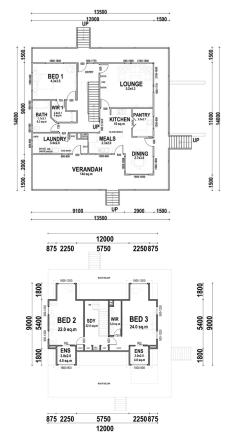

### **Melrose 44**

The Kit Homes Melrose 44 is open living at its finest. This two-bedroom Kit home has everything you're looking for, with a spacious living and dining area. Whether you're looking to build a home for your retirement or a place to vacation, the Kit Homes Melrose 44 is perfect.