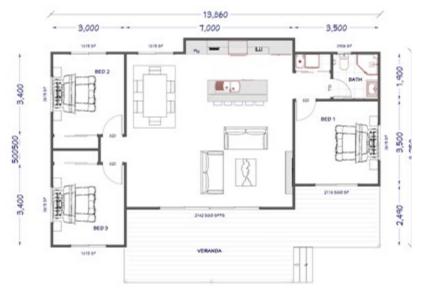

### **ARMIDALE**

Ideal for young families or retired people, Kit Homes Armidale will take no time to make you feel comfortable. Living room and both bedrooms have the verandah facing windows for enough natural light to brighten your home. An exclusive laundry room for people wanting it to be separate from the main living areas.

62.64m<sup>2</sup> 19.44m<sup>2</sup>

TOTAL 82.08m<sup>2</sup>