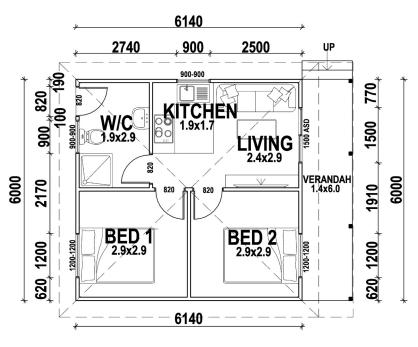

### Newman

The Kit Homes Newman has an allencompassing verandah that gives you a vantage point to look out from in every direction. With a deluxe bedroom combined with a spacious living area, the Kit Homes Newman will leave you wanting for nothing.