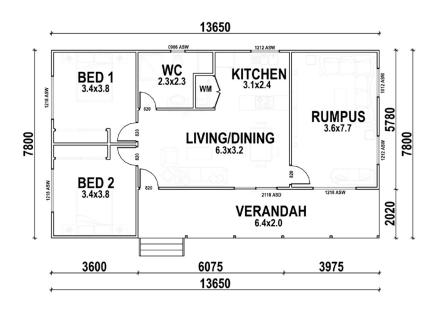

### Newman

The Kit Homes Newman has an allencompassing verandah that gives you a vantage point to look out from in every direction. With a deluxe bedroom combined with a spacious living area, the Kit Homes Newman will leave you wanting for nothing.