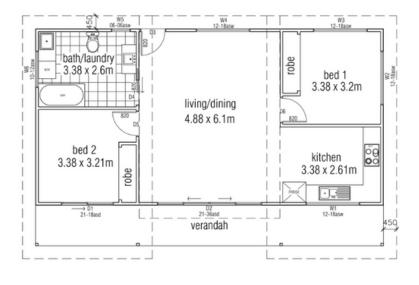

#### **KIT HOMES**

### **Melrose 44**

The Kit Homes Melrose 44 is open living at its finest. This two-bedroom Kit home has everything you're looking for, with a spacious living and dining area. Whether you're looking to build a home for your retirement or a place to vacation, the Kit Homes Melrose 44 is perfect.