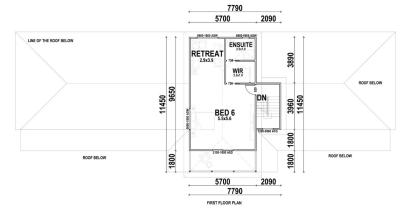

### Port Macquarie

This Kit Homes Port Macquarie is an exquisite double-story home with everything you and your family need or want in your dream home.

171 m2 51.2 m2

TOTAL 222.2 m2

4 4 2+ 1