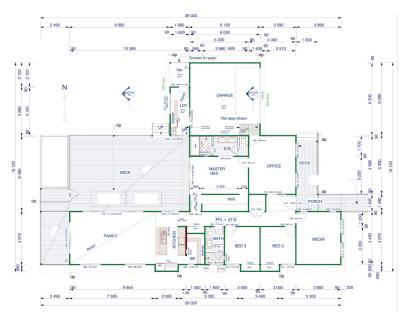

IT HOMES**

### **HUNTER VALLEY**

Modern and sophisticated appeal is present with the Kit Homes Hunter Valley. The roomy townhouse that accommodates many different lifestyles.

147.41m<sup>2</sup> 9.89m<sup>2</sup>

TOTAL 157.30m<sup>2</sup>









For a larger view of our floor plans, please check our website.

#### **KIT HOMES**

### **SEACREST**

With its commanding panoramic view from the large living area at the front and rear, the Seacrest is the perfect home for watching amazing sunsets, family living and entertaining.

160.00 m2 0.00 m2

TOTAL 160.00 m2







#### **KIT HOMES**

### Port Macquarie

This Kit Homes Port Macquarie is an exquisite double-story home with everything you and your family need or want in your dream home.

171 m2 51.2 m2

TOTAL 222.2 m2

4 4 2+ 1









### **KIT HOMES**

### **DUBBO**

The spacious Dubbo offers a generously sized family area accompanied by a media room for all your entertainment needs. With a large deck space and 2 porches making it the perfect space to wind down.

219.80m<sup>2</sup> 106.02m<sup>2</sup>

TOTAL 325.82m<sup>2</sup>









#### **KIT HOMES**

### **ALBURY**

This exclusive 4-bedroom home is perfect for those who are looking for a simple yet classy home. Equipped with roomy living areas, a spacious study room and a long verandah, the kit home Albury is perfect for large extended families.

191.41m<sup>2</sup> 38.52m<sup>2</sup>

TOTAL 229.93m<sup>2</sup>











For a larger view of our floor plans, please check our website.

#### **KIT HOMES**

### **CENTRAL COAST**

The spacious, double storey Kit