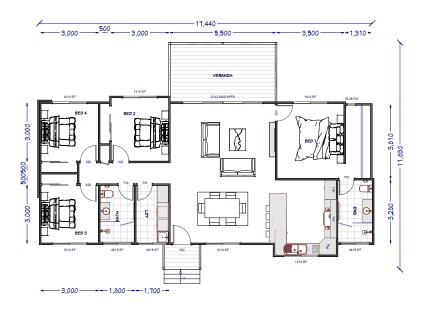

### Newman

The Kit Homes Newman has an allencompassing verandah that gives you a vantage point to look out from in every direction. With a deluxe bedroom combined with a spacious living area, the Kit Homes Newman will leave you wanting for nothing.