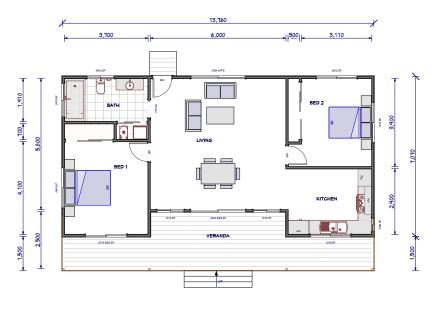

### Newman

The Kit Homes Newman has an allencompassing verandah that gives you a vantage point to look out from in every direction. With a deluxe bedroom combined with a spacious living area, the Kit Homes Newman will leave you wanting for nothing.