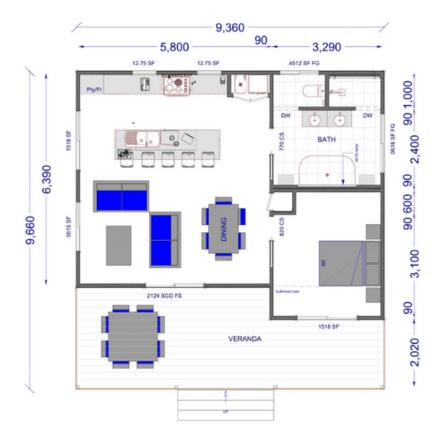

## Kingaroy

The Kit Homes Kingaroy is the dream home that you have been wanting. With a large verandah and an open living room, the Kingaroy gives you the space to both entertain and relax. This 1 bedroom home provides luxury living for an affordable price.

64.94m2 26.49m2

TOTAL 91.43m2