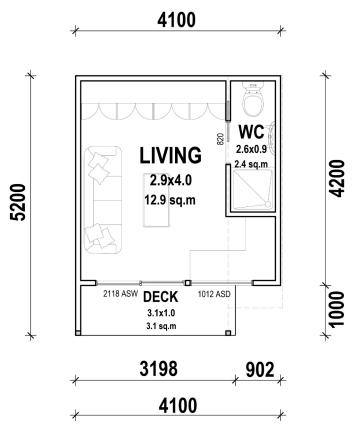

## Kingaroy

The Kit Homes Kingaroy is the dream home that you have been wanting. With a large verandah and an open living room, the Kingaroy gives you the space to both entertain and relax. This 1 bedroom home provides luxury living for an affordable price.

64.94m2 26.49m2

TOTAL 91.43m2