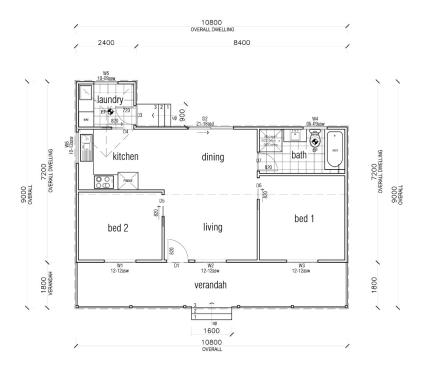

## Kingaroy

The Kit Homes Kingaroy is the dream home that you have been wanting. With a large verandah and an open living room, the Kingaroy gives you the space to both entertain and relax. This 1 bedroom home provides luxury living for an affordable price.

64.94m2 26.49m2

TOTAL 91.43m2