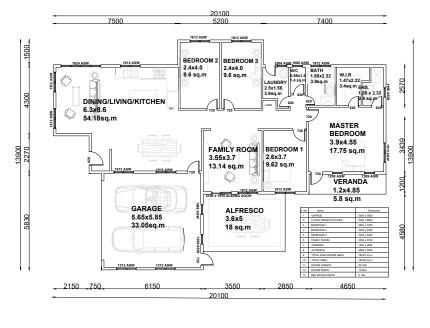

### **KIT HOMES**

### **GLADSTONE**

The Gladstone is a traditional but stylish kit home which includes everything a family needs. The 3 bedroom kit comes equipped with an open floor plan, outdoor patio, an ensuite in the master bedroom and two separate living areas allowing plenty of room to entertain guests.

138.51m<sup>2</sup> 10.70m<sup>2</sup>

TOTAL 149.21m<sup>2</sup>

138.51m<sup>2</sup> 2 1