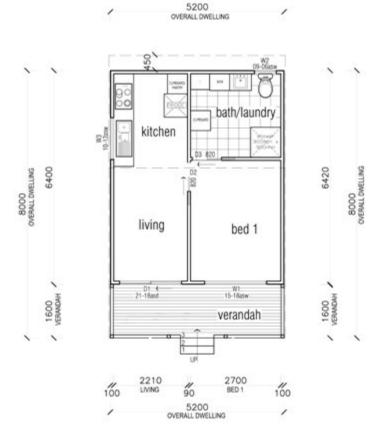

### Newman

The Kit Homes Newman has an allencompassing verandah that gives you a vantage point to look out from in every direction. With a deluxe bedroom combined with a spacious living area, the Kit Homes Newman will leave you wanting for nothing.

#### **KIT HOMES**

## Kingaroy

The Kit Homes Kingaroy is the dream home that you have been wanting. With a large verandah and an open living room, the Kingaroy gives you the space to both entertain and relax. This 1 bedroom home provides luxury living for an affordable price.