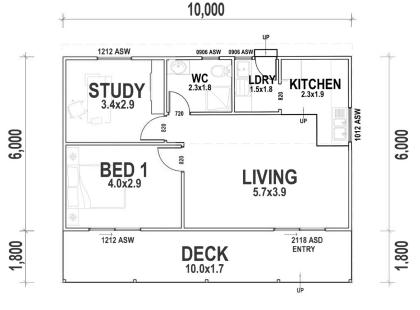

or neat and compact cabins, the Portland is for you. Ideal as a fishing lodge, art studio, holiday cabin or a parent retreat, the Portland will catch the breezes and show you amazing views.

| ENCLOSED                  | OTHER              |  |
|---------------------------|--------------------|--|
| 36.84m <sup>2</sup>       | 8.40m <sup>2</sup> |  |
| TOTAL 45.24m <sup>2</sup> |                    |  |
| 2                         | 1 💥 1              |  |









#### **KIT HOMES**

### **PARRAMATTA**

The 2 bedroom Parramatta comes packed with everything you need in a granny flat. The simple design is complimented by a front deck which will allow you to enjoy the outdoors making it an ideal choice for a granny flat.

60.00m<sup>2</sup> 8.37m<sup>2</sup>

TOTAL 68.37m<sup>2</sup>









### **KIT HOMES**

### **AVILA**

With the simplistic design and full verandah across the front, the Avila is always a winner for folks looking at homes of this size.

60.00m<sup>2</sup> 18.00m<sup>2</sup>

TOTAL 78.00m<sup>2</sup>









### **KIT HOMES**

### **MACKAY**

Compact, stylish, and modern, this symmetrical fantasy flawlessly amalgamates space and luxury to bring you outstanding country-living. Let Mackay's verandah keep you cool as you immerse yourself in what the surrounding landscape has to offer.

93.00m<sup>2</sup> 31.00m<sup>2</sup>

TOTAL 124.00m<sup>2</sup>









### **KIT HOMES**

### **TAMWORTH**

Bring your dreams to life with the Tamworth in all its glory. The wrap around verandah is sure to be the forefront of many family memories being made. Ideal for small