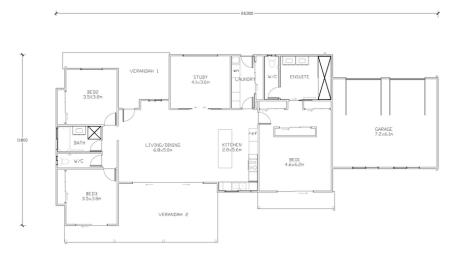

### Newman

The Kit Homes Newman has an allencompassing verandah that gives you a vantage point to look out from in every direction. With a deluxe bedroom combined with a spacious living area, the Kit Homes Newman will leave you wanting for nothing.