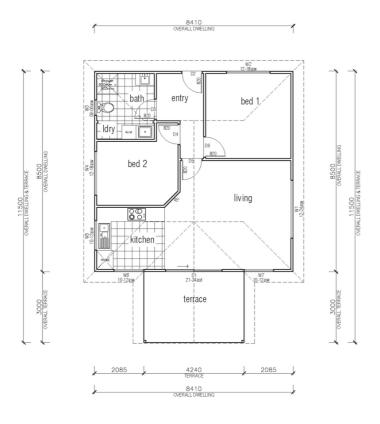

ural light to brighten your home. An exclusive laundry room for people wanting it to be separate from the main living areas.

62.64m<sup>2</sup> 19.44m<sup>2</sup>

TOTAL 82.08m<sup>2</sup>









#### For a larger view of our floor plans, please check our website.

### **KIT HOMES**

### MUDGEE

Ideal for singles or young couples, our compact Kit Homes Mudgee comes with a master bedroom and a small guest room. It has a big enough verandah where you can enjoy the sunset. Kingaroy is perfect for both privacy and socialising.

ENCLOSED OTHER
60.02m<sup>2</sup> 21.94m<sup>2</sup>

TOTAL 81.96m<sup>2</sup>









### **KIT HOMES**

### **HORSHAM**

With two bedrooms and an open style kitchen and living area, comfort and simplistic style resonates throughout the Kit Homes Horsham.











#### For a larger view of our floor plans, please check our website.

#### **KIT HOMES**

### **BAYVIEW**

This modern-looking design with its skillion roof is neat and compact. Kit homes Bayview is perfectly suited for a retired couple. It can be used for a vacation/holiday home due to its features. The snug deck leading off the living area is ideal for alfresco dining.

71.48m2 12.72m2

TOTAL 84.20m2









For a larger view of our floor plans, please check our website.

### **KIT HOMES**

### **EASTWOOD**

The Eastwood encapsulates a tropical feel that brings natural light to the open Kitchen and Living Room areas, with plenty of room for the family and entertaining guests.

73.1m2 60.3m2

TOTAL 133.4m2







#### **KIT HOMES**

### **HILLVIEW**

The Kit Homes Hillview is perfect f