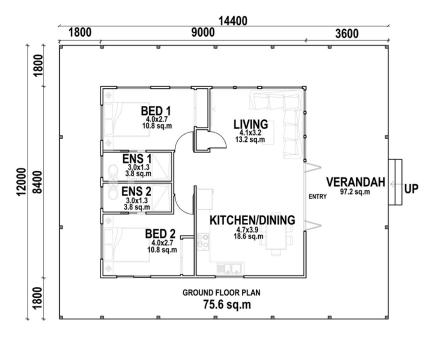

## Kingaroy

The Kit Homes Kingaroy is the dream home that you have been wanting. With a large verandah and an open living room, the Kingaroy gives you the space to both entertain and relax. This 1 bedroom home provides luxury living for an affordable price.