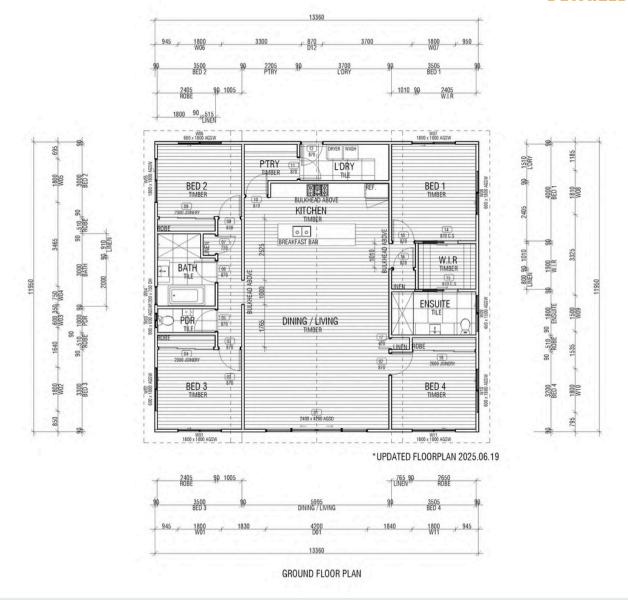

EST**

With its commanding panoramic view from the large living area at the front and rear, the Seacrest is the perfect home for watching amazing sunsets, family living and entertaining.

 $\begin{array}{ccc} \text{ENCLOSED} & \text{OTHER} \\ 160.00 \text{ m}^2 & 0.00 \text{ m}^2 \end{array}$ 

**TOTAL 160.00 m<sup>2</sup>** 

4 2



1800 679 268 info@i-build.com.au www.i-build.com.au

Facebook@ibuildau YouTube@ibuildbuilding Pinterest @ibuildbuildings Eastern Innovation 5A Hartnett Close Mulgrave VIC 3170

© copyright iBuild - v9.17 20220930



#### STRONGER • SMARTER • FASTER **MORE AFFORDABLE**

**KIT HOMES SEACREST** 

SIMPLIFIED FLOOR PLAN



GROUND FLOOR PLAN



















#### STRONGER • SMARTER • FASTER **MORE AFFORDABLE**

## **KIT HOMES SEACREST**

**DETAILED FLOOR PLAN** 















THE .entre. AGE