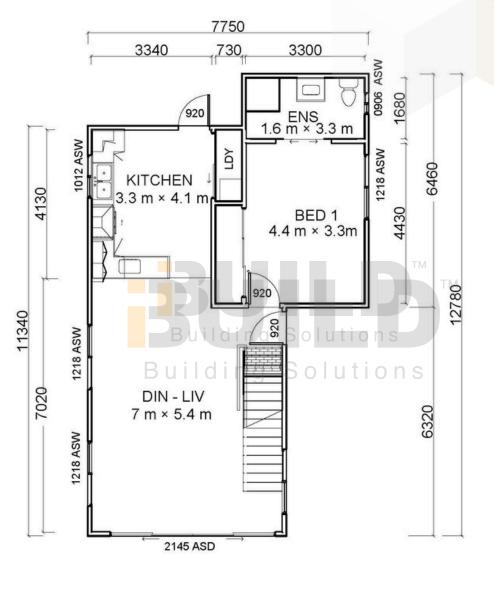

#### **KIT HOMES**

### **SWAN HILL**

This elegant four-bedroom home offers refined living with spacious areas, showcasing superior architecture with unparalleled attention to detail and a deep understanding of modern lifestyle. Kit Homes SWAN HILL provides a perfect blend of style and comfort for those who appreciate both simplicity and luxury.

ENCLOSED OTHER 138.21m2 19.73m2

TOTAL 157.94m2





1800 679 268 info@i-build.com.au www.i-build.com.au <u>Facebook@ibuildau</u> <u>YouTube@ibuildbuilding</u> Pinterest @ibuildbuildings Eastern Innovation
5A Hartnett Close
Mulgrave VIC 3170
© copyright iBuild - y9,17 20220930







## KIT HOMES

### **SWAN HILL**

SIMPLIFIED GROUND FLOOR FLOORPLAN



















SWAN HILL
SIMPLIFIED FIRST FLOOR

**FLOORPLAN** 























## KIT HOMES

### **SWAN HILL**

**DETAILED GROUND FLOOR FLOORPLAN** 









5480

2270











7750

KIT HOMES

### **SWAN HILL**

**DETAILED FIRST FLOOR FLOORPLAN** 























#### **KIT HOMES**

### **SWAN HILL**

3D FLOORPLAN GROUND FLOOR











Eastern Innovation 5A Hartnett Close Mulgrave VIC 3170





ABC





#### **KIT HOMES**

## **SWAN HILL**

**FIRST FLOOR** 







1800 679 268 info@i-build.com.au www.i-build.com.au

<u>Facebook@ibuildau</u> <u>YouTube@ibuildbuilding</u> Pinterest @ibuildbuildings

Eastern Innovation 5A Hartnett Close Mulgrave VIC 3170



THE .estate2. AGE