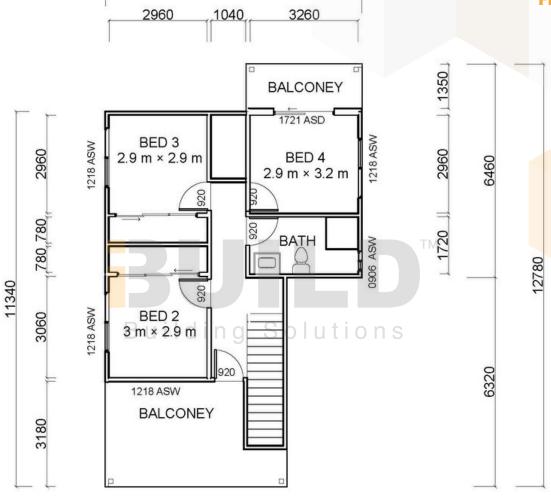

### **SWAN HILL**

3D FLOORPLAN GROUND FLOOR

Eastern Innovation 5A Hartnett Close Mulgrave VIC 3170

ABC