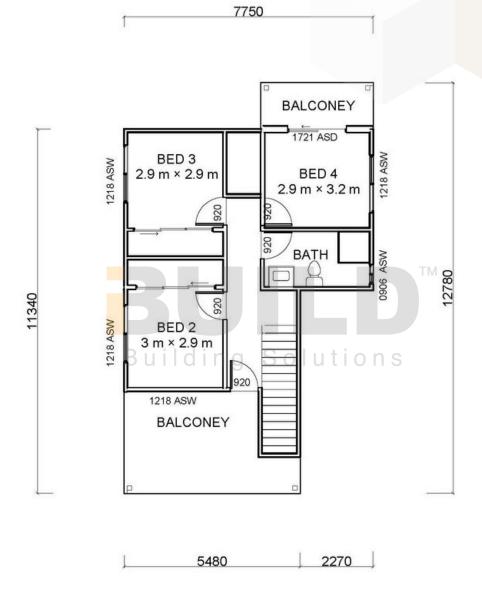

#### **KIT HOMES**

### **SWAN HILL**

This elegant four-bedroom home offers refined living with spacious areas, showcasing superior architecture with unparalleled attention to detail and a deep understanding of modern lifestyle. Kit Homes SWAN HILL provides a perfect blend of style and comfort for those who appreciate both simplicity and luxury.

ENCLOSED OTHER 138.21m2 19.73m2

TOTAL 157.94m2





1800 679 268 info@i-build.com.au www.i-build.com.au <u>Facebook@ibuildau</u> <u>YouTube@ibuildbuilding</u> Pinterest @ibuildbuildings Eastern Innovation
5A Hartnett Close
Mulgrave VIC 3170
© copyright iBuild - y9,17 20220930







## KIT HOMES

### **SWAN HILL**

SIMPLIFIED GROUND FLOOR FLOORPLAN



















SWAN HILL
SIMPLIFIED FIRST FLOOR

**FLOORPLAN** 























## KIT HOMES

### **SWAN HILL**

**DETAILED GROUND FLOOR FLOORPLAN** 









5480

2270











7750

KIT HOMES

### **SWAN HILL**

**DETAILED FIRST FLOOR FLOORPLAN** 























#### **KIT HOMES**

### **SWAN HILL**

3D FLOORPLAN GROUND FLOOR











Eastern Innovation 5A Hartnett Close Mulgrave VIC 3170





ABC





#### **KIT HOMES**

## **SWAN HILL**

**FIRST FLOOR** 







1800 679 268 info@i-build.com.au www.i-build.com.au

<u>Facebook@ibuildau</u> <u>YouTube@ibuildbuilding</u> Pinterest @ibuildbuildings

Eastern Innovation 5A Hartnett Close Mulgrave VIC 3170



THE .estate2. AGE