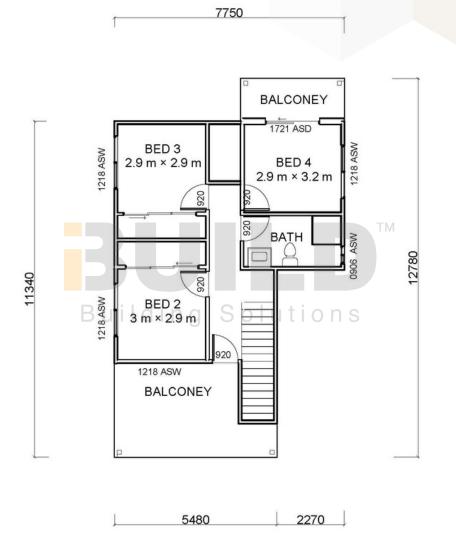

#### **KIT HOMES**

## **SWAN HILL**

This elegant four-bedroom home offers refined living with spacious areas, showcasing superior architecture with unparalleled attention to detail and a deep understanding of modern lifestyle. Kit Homes SWAN HILL provides a perfect blend of style and comfort for those who appreciate both simplicity and luxury.

**ENCLOSED** 

**OTHER** 

79.17m2 19.73m2

**TOTAL** 98.9 m2







Facebook@ibuildau











### **KIT HOMES SWAN HILL** SIMPLIFIED GROUND FLOOR **FLOORPLAN**













Eastern Innovation 5A Hartnett Close Mulgrave VIC 3170





**ABC** 





**KIT HOMES** 

## **SWAN HILL**

**FLOORPLAN** 





















## **KIT HOMES SWAN HILL**

**DETAILED GROUND FLOOR FLOORPLAN** 























# SWAN HILL

**DETAILED FIRST FLOOR FLOORPLAN** 











2270

5480









#### **KIT HOMES**

# **SWAN HILL**

**GROUND FLOOR** 











Eastern Innovation 5A Hartnett Close Mulgrave VIC 3170



THE .estate. AGE



ABC





#### **KIT HOMES**

# **SWAN HILL**

3D FLOORPLAN FIRST FLOOR









THE .estara. AGE



ABC