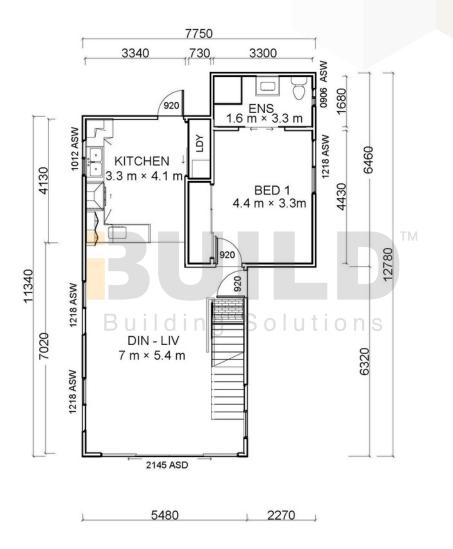

#### **KIT HOMES**

## **SWAN HILL**

This elegant four-bedroom home offers refined living with spacious areas, showcasing superior architecture with unparalleled attention to detail and a deep understanding of modern lifestyle. Kit Homes SWAN HILL provides a perfect blend of style and comfort for those who appreciate both simplicity and luxury.

**ENCLOSED** 

**OTHER** 

79.17m2 19.73m2

**TOTAL** 98.9 m2







Facebook@ibuildau











### **KIT HOMES SWAN HILL** SIMPLIFIED GROUND FLOOR **FLOORPLAN**













Eastern Innovation 5A Hartnett Close Mulgrave VIC 3170





**ABC** 





**KIT HOMES** 

## **SWAN HILL**

**FLOORPLAN** 





















## **KIT HOMES SWAN HILL**

**DETAILED GROUND FLOOR FLOORPLAN** 























# SWAN HILL

**DETAILED FIRST FLOOR FLOORPLAN** 











2270

5480









#### **KIT HOMES**

# **SWAN HILL**

**GROUND FLOOR** 











Eastern Innovation 5A Hartnett Close Mulgrave VIC 3170



THE .estate. AGE



ABC





#### **KIT HOMES**

# **SWAN HILL**

3D FLOORPLAN FIRST FLOOR









THE .estara. AGE



ABC