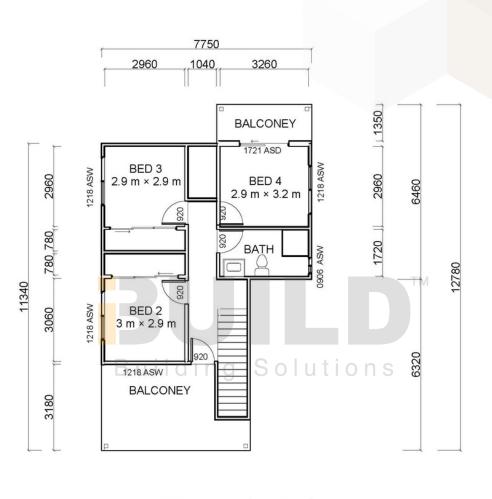

#### **KIT HOMES**

## **SWAN HILL**

This elegant four-bedroom home offers refined living with spacious areas, showcasing superior architecture with unparalleled attention to detail and a deep understanding of modern lifestyle. Kit Homes SWAN HILL provides a perfect blend of style and comfort for those who appreciate both simplicity and luxury.

**ENCLOSED** 

**OTHER** 

79.17m2 19.73m2

**TOTAL** 98.9 m2







Facebook@ibuildau











### **KIT HOMES SWAN HILL** SIMPLIFIED GROUND FLOOR **FLOORPLAN**













Eastern Innovation 5A Hartnett Close Mulgrave VIC 3170





**ABC** 





**KIT HOMES** 

## **SWAN HILL**

**FLOORPLAN** 





















## **KIT HOMES SWAN HILL**

**DETAILED GROUND FLOOR FLOORPLAN** 























# SWAN HILL

**DETAILED FIRST FLOOR FLOORPLAN** 











2270

5480









#### **KIT HOMES**

# **SWAN HILL**

**GROUND FLOOR** 











Eastern Innovation 5A Hartnett Close Mulgrave VIC 3170



THE .estate. AGE



ABC





#### **KIT HOMES**

# **SWAN HILL**

3D FLOORPLAN FIRST FLOOR









THE .estara. AGE



ABC