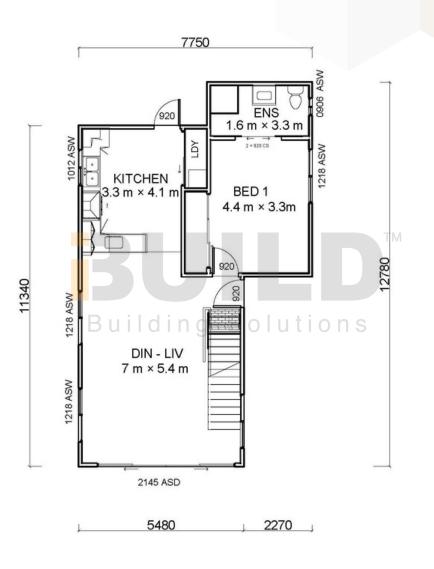

#### **KIT HOMES**

## **SWAN HILL**

This elegant four-bedroom home offers refined living with spacious areas, showcasing superior architecture with unparalleled attention to detail and a deep understanding of modern lifestyle. Kit Homes SWAN HILL provides a perfect blend of style and comfort for those who appreciate both simplicity and luxury.

**ENCLOSED** 

**OTHER** 

79.17m2 19.73m2

**TOTAL** 98.9 m2







Facebook@ibuildau











### **KIT HOMES SWAN HILL** SIMPLIFIED GROUND FLOOR **FLOORPLAN**













Eastern Innovation 5A Hartnett Close Mulgrave VIC 3170





**ABC** 





**KIT HOMES** 

## **SWAN HILL**

**FLOORPLAN** 





















## **KIT HOMES SWAN HILL**

**DETAILED GROUND FLOOR FLOORPLAN** 























# SWAN HILL

**DETAILED FIRST FLOOR FLOORPLAN** 











2270

5480









#### **KIT HOMES**

# **SWAN HILL**

**GROUND FLOOR** 











Eastern Innovation 5A Hartnett Close Mulgrave VIC 3170



THE .estate. AGE



ABC





#### **KIT HOMES**

# **SWAN HILL**

3D FLOORPLAN FIRST FLOOR









THE .estara. AGE



ABC