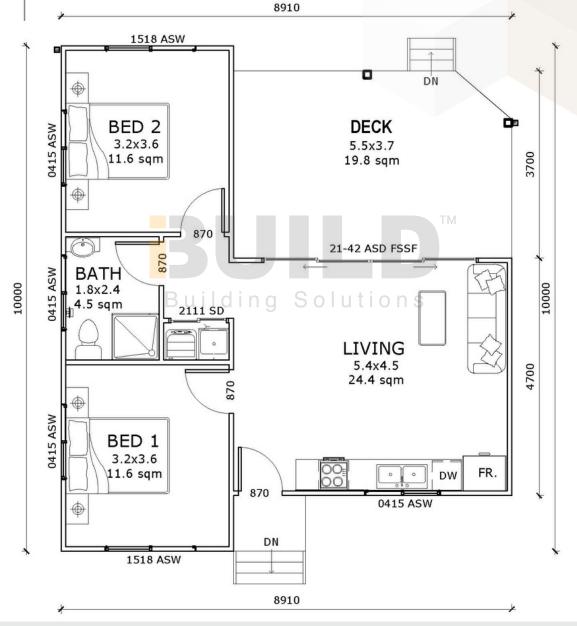

### STRONGER • SMARTER • FASTER **MORE AFFORDABLE**

**KIT HOMES SEYMOUR** 

SIMPLIFIED FLOOR PLAN

### **SEYMOUR**

Kit Homes Seymour is a charming twobedroom kit home design that offers modern functionality and a comfortable living space. This kit home is perfect for those who want to downsize or for firsttime homeowners who are looking for an affordable, low- maintenance living option. ENCLOSED 59.95m<sup>2</sup>

OTHER

19.8m<sup>2</sup>

**TOTAL** 79.75m<sup>2</sup>

2

<u>Facebook@ibuildau</u> <u>YouTube@ibuildbuilding</u> <u>Pinterest @ibuildbuildings</u> Eastern Innovation 5A Hartnett Close Mulgrave VIC 3170 © copyright iBuild - v9.17 20220930