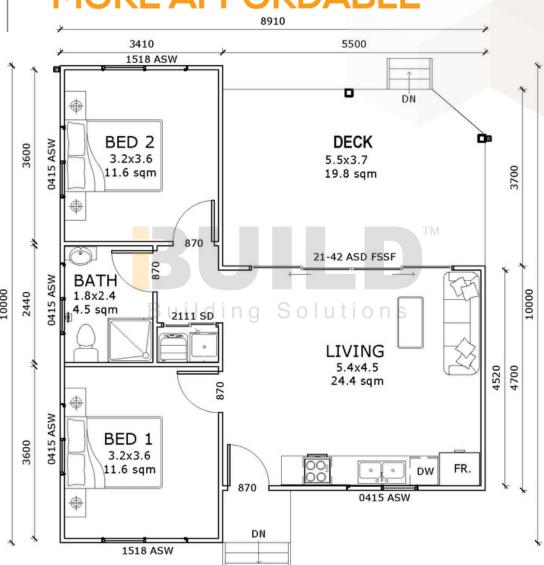

# SEYMOUR

**DETAILED FLOOR PLAN** 

1850

3230

1290

8910

5410

5410

### **SEYMOUR**

Kit Homes Seymour is a charming twobedroom kit home design that offers modern functionality and a comfortable living space. This kit home is perfect for those who want to downsize or for firsttime homeowners who are looking for an affordable, low- maintenance living option. ENCLOSED 59.95m<sup>2</sup>

OTHER

19.8m<sup>2</sup>

**TOTAL** 79.75m<sup>2</sup>

2

<u>Facebook@ibuildau</u> <u>YouTube@ibuildbuilding</u> <u>Pinterest @ibuildbuildings</u> Eastern Innovation 5A Hartnett Close Mulgrave VIC 3170 © copyright iBuild - v9.17 20220930