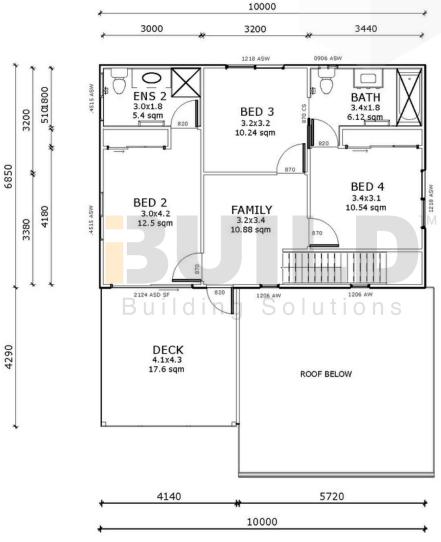

**ENCLOSED** 

**OTHER** 

166.7 m<sup>2</sup>

37.47 m<sup>2</sup>

**TOTAL 204.17m<sup>2</sup>** 

1800 679 268 info@i-build.com.au www.i-build.com.au

Facebook@ibuildau YouTube@ibuildbuilding Pinterest @ibuildbuildings Eastern Innovation 5A Hartnett Close Mulgrave VIC 3170 © copyright iBuild - v9.17 20220930