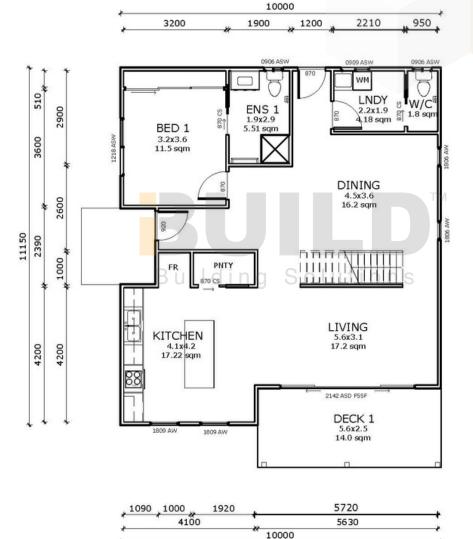

#### **STRONGER • SMARTER • FASTER MORE AFFORDABLE**

#### **KIT HOMES**

### **VALLEY HEIGHTS**

The Valley Heights reigns supreme. The modern lines of this magnificent home enable you to make the most of the view. With balconies on both levels, this home will look great in any surroundings.

**ENCLOSED** 

**OTHER** 

166.7 m<sup>2</sup>

37.47 m<sup>2</sup>

**TOTAL 204.17m<sup>2</sup>** 









1800 679 268 info@i-build.com.au www.i-build.com.au

Facebook@ibuildau YouTube@ibuildbuilding Pinterest @ibuildbuildings Eastern Innovation 5A Hartnett Close Mulgrave VIC 3170 © copyright iBuild - v9.17 20220930





### STRONGER • SMARTER • FASTER MORE AFFORDABLE



**GROUND FLOOR FLOORPLAN** 























#### STRONGER • SMARTER • FASTER **MORE AFFORDABLE**







1790

3100



















## STRONGER • SMARTER • FASTER MORE AFFORDABLE

# VALLEY HEIGHTS











Eastern Innovation 5A Hartnett Close Mulgrave VIC 3170



THE .estate AGE







#### STRONGER • SMARTER • FASTER **MORE AFFORDABLE**

### **KIT HOMES** VALLEY HEIGHTS FIRST FLOOR FLOORPLAN











Eastern Innovation



THE .estate AGE