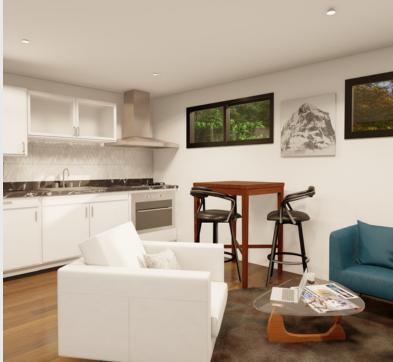

### **WHYALLA**

With its inviting open-style veranda, Kit Homes Whyalla is meticulously designed to accommodate the crafting of any lifestyle.

**ENCLOSED** 44.00m<sup>2</sup> OTHER

14.40m<sup>2</sup>

TOTAL 58.40m<sup>2</sup>