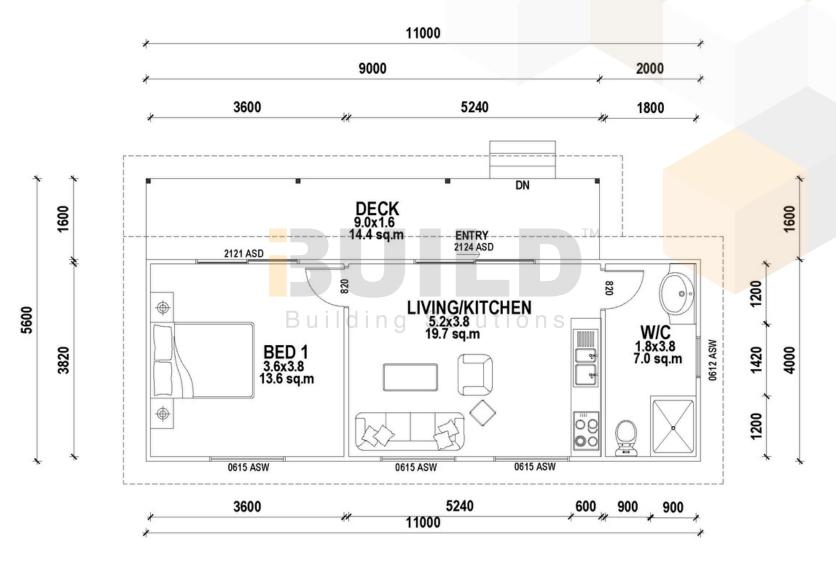

#### **STRONGER • SMARTER • FASTER MORE AFFORDABLE**

#### **KIT HOMES**

### **WHYALLA**

With its inviting open-style veranda, Kit Homes Whyalla is meticulously designed to accommodate the crafting of any lifestyle.

**ENCLOSED** 44.00m<sup>2</sup> OTHER

14.40m<sup>2</sup>

TOTAL 58.40m<sup>2</sup>







1800 679 268 info@i-build.com.au www.i-build.com.au

Facebook@ibuildau YouTube@ibuildbuilding Pinterest @ibuildbuildings Eastern Innovation 5A Hartnett Close Mulgrave VIC 3170 © copyright iBuild - v9.17 20220930





## STRONGER • SMARTER • FASTER MORE AFFORDABLE

## WHYALLA

SIMPLIFIED FLOORPLAN





















## STRONGER • SMARTER • FASTER MORE AFFORDABLE

# WHYALLA

**DETAILED FLOORPLAN** 





















### STRONGER • SMARTER • FASTER **MORE AFFORDABLE**

### **KIT HOMES** WHYALLA **3D FLOORPLAN**











Eastern Innovation 5A Hartnett Close Mulgrave VIC 3170



THE .esting. AGE