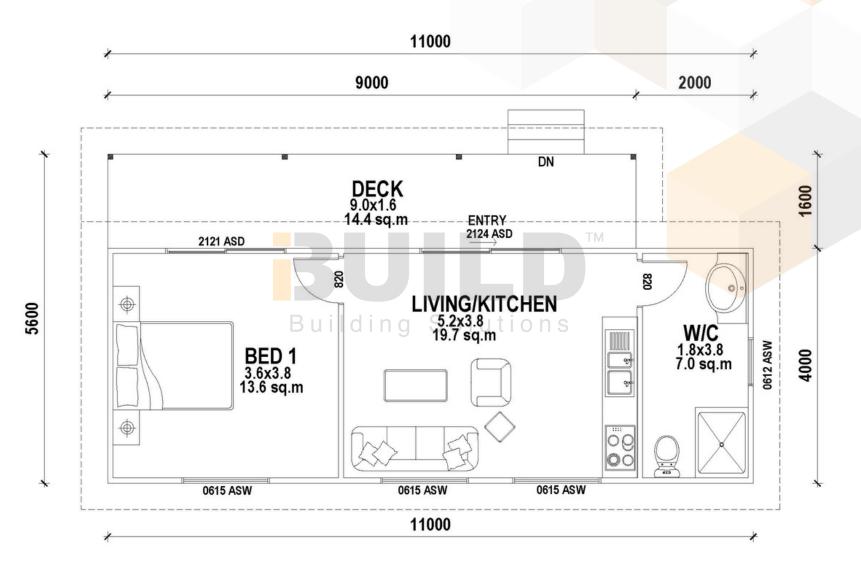

#### **STRONGER • SMARTER • FASTER MORE AFFORDABLE**

#### **KIT HOMES**

### **WHYALLA**

With its inviting open-style veranda, Kit Homes Whyalla is meticulously designed to accommodate the crafting of any lifestyle.

**ENCLOSED** 44.00m<sup>2</sup> OTHER

14.40m<sup>2</sup>

TOTAL 58.40m<sup>2</sup>







1800 679 268 info@i-build.com.au www.i-build.com.au

Facebook@ibuildau YouTube@ibuildbuilding Pinterest @ibuildbuildings Eastern Innovation 5A Hartnett Close Mulgrave VIC 3170 © copyright iBuild - v9.17 20220930





## STRONGER • SMARTER • FASTER MORE AFFORDABLE

## WHYALLA

SIMPLIFIED FLOORPLAN





















## STRONGER • SMARTER • FASTER MORE AFFORDABLE

# WHYALLA

**DETAILED FLOORPLAN** 





















### STRONGER • SMARTER • FASTER **MORE AFFORDABLE**

### **KIT HOMES** WHYALLA **3D FLOORPLAN**











Eastern Innovation 5A Hartnett Close Mulgrave VIC 3170



THE .esting. AGE